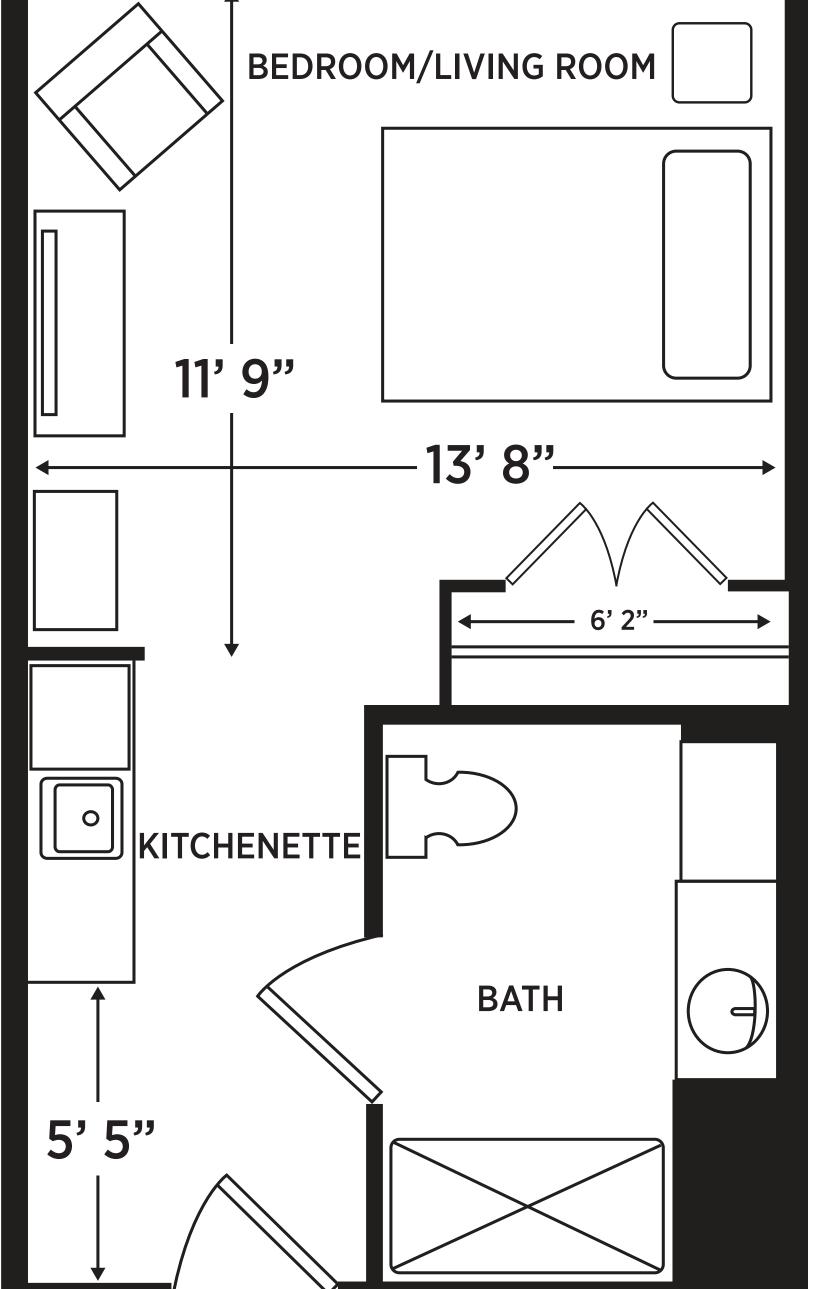

# WELCOME HOME





#### At Elance at Boyton Beach, we redefine senior living.

Offering Boutique Living, Assisted Living and Inspiritás Memory Care in seven spacious and tastefully decorated apartment styles to choose from.

### APARTMENT-STYLE LIVING





# **STUDIO** 297 TO 464 SQUARE FEET



## SAFETY & ROOM FEATURES

- Generator for Individual Resident Apartments
- GPS Pendants for Resident Location
- All Utilities including Phone, Cable & Wi-Fi for all apartments
- Weekly Housekeeping including Bed Making
- Automatic Motion Lights in Bathroom
- Safely Secured Grab Bars, Toilet Paper Holder, Towel Rack & Hooks
- Windows with Panes, Insulation, and Ability to Clean from Outside
- Temperature Control System
- Two-inch Faux Wood Blinds
- Bedroom Closet and Entry Closet
- Walk-in Showers with Grab Bars
- ADA Toilets with Grab Bars

### SCHEDULE A TOUR AT (561) 413-6807

#### 10605 S JOG RD BOYNTON BEACH, FL 33437 | #AL13533

A RETIREMENT UNLIMITED, INC. COMMUNITY • FRALIN & WALDRON FAMILY-OWNED & OPERATED ACROSS THE EAST COAST FOR OVER 40