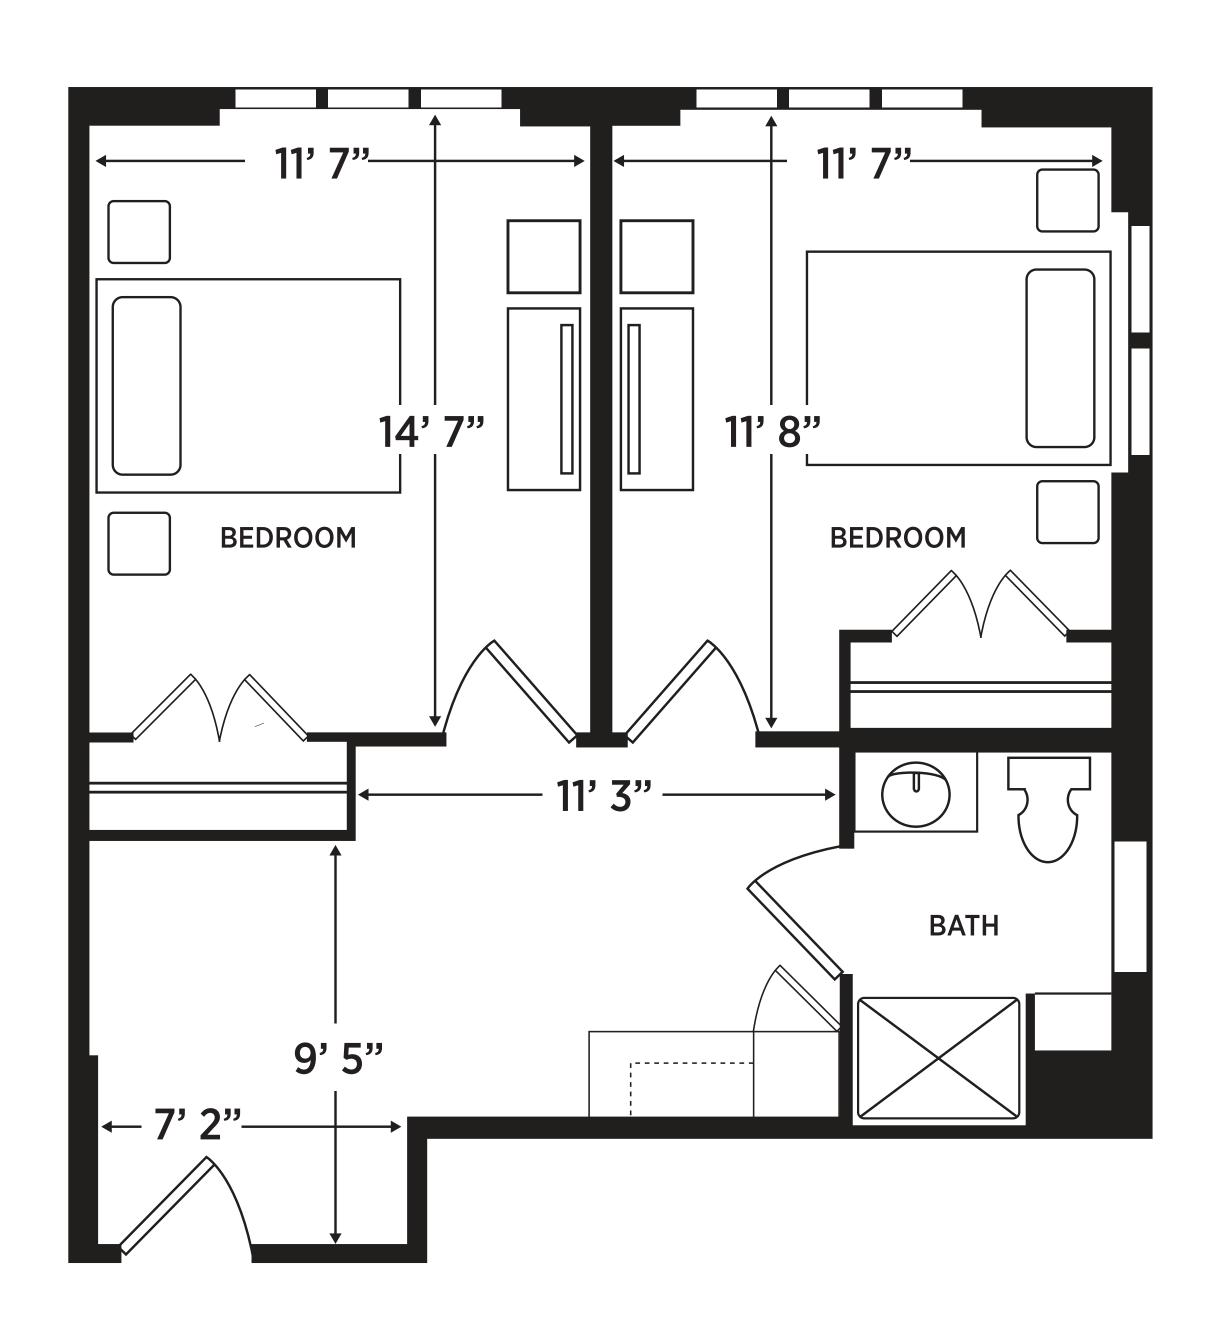

#### At Elance at Boyton Beach, we redefine senior living.

Offering Boutique Living, Assisted Living and Inspiritás Memory Care in seven spacious and tastefully decorated apartment styles to choose from.

### APARTMENT-STYLE LIVING





#### COMPANION

494 TO 612 SQUARE FEET

# APARTMENT AMENITIES

## SAFETY & ROOM FEATURES

- Generator for Individual Resident Apartments
- Emergency Pendants for Residents
- Automatic Motion Lights in Bathroom
- Safely Secured Grab Bars, Toilet Paper Holder, Towel Rack & Hooks
- Insulated Windows
- Temperature Control System

- All Utilities including Phone, Cable & Wi-Fi for all apartments
- Weekly Housekeeping including Bed Making
- Two-inch Faux Wood Blinds
- Daily Bedmaking and Trash Removal
- Walk-in Showers with Grab Bars
- ADA Toilets with Grab Bars

SCHEDULE A TOUR AT (561) 413-6807