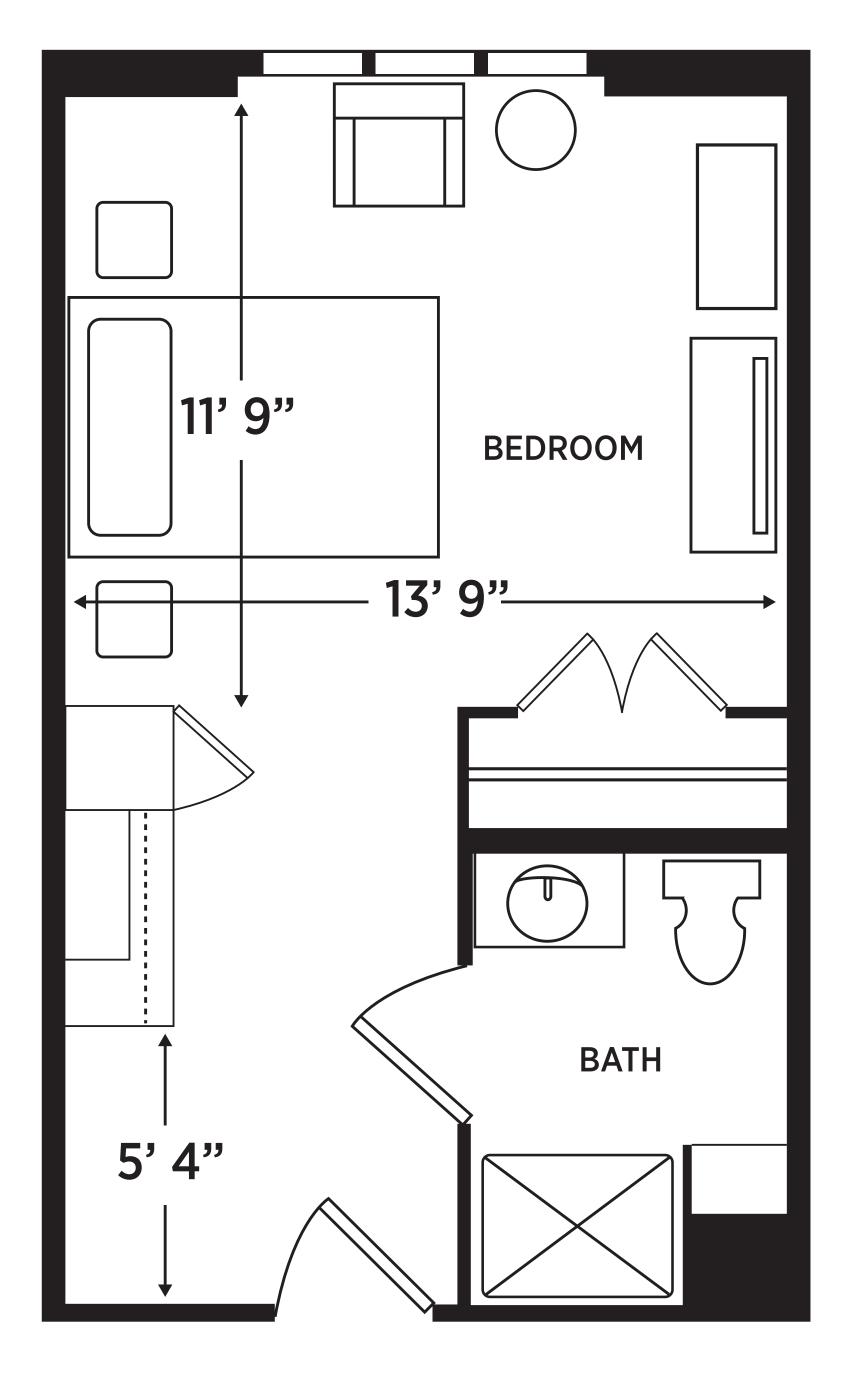

#### At Elance at Boyton Beach, we redefine senior living.

Offering Boutique Living, Assisted Living and Inspiritás Memory Care in seven spacious and tastefully decorated apartment styles to choose from.

## APARTMENT-STYLE LIVING





# **STUDIO** 296 TO 394 SQUARE FEET



# **SAFETY & ROOM FEATURES**

- Generator for Individual Resident Apartments
- All Utilities including Phone, Cable & Wi-Fi for all apartments
- Weekly Housekeeping including Bed Making
- Emergency Pendants for Residents
- Automatic Motion Lights in Bathroom
- Safely Secured Grab Bars, Toilet Paper Holder, Towel Rack & Hooks
- Insulated Windows
- Temperature Control System
- Two-inch Faux Wood Blinds
- Daily Bedmaking and Trash Removal

EQUAL HOUSING DEPORTUNITY Small Pets Welcome

- Walk-in Showers with Grab Bars
- ADA Toilets with Grab Bars

## SCHEDULE A TOUR AT (561) 413-6807

#### 10605 S JOG RD BOYNTON BEACH, FL 33437 | #AL13533

A RETIREMENT UNLIMITED, INC. COMMUNITY • FRALIN & WALDRON FAMILY-OWNED & OPERATED ACROSS THE EAST COAST FOR OVER