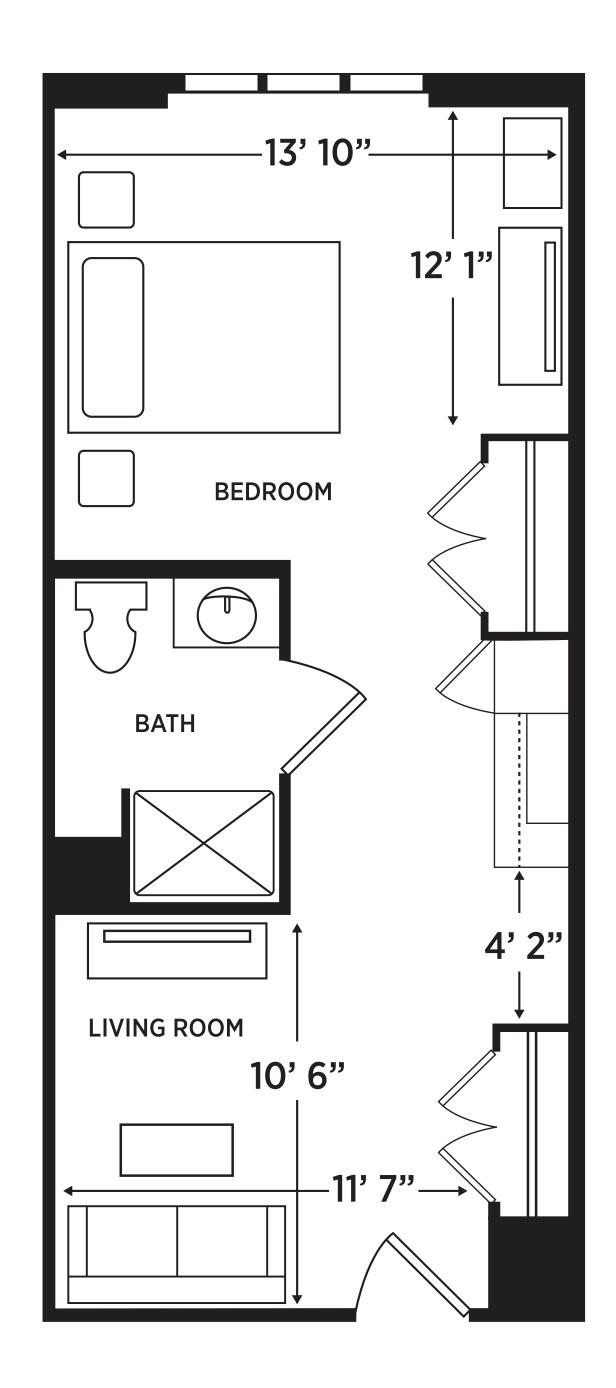

### At Elance at Boyton Beach, we redefine senior living.

Offering Boutique Living, Assisted Living and Inspiritás Memory Care in seven spacious and tastefully decorated apartment styles to choose from.

## APARTMENT-STYLE LIVING





## STUDIO DELUXE

405 TO 447 SQUARE FEET

# APARTMENT AMENITIES

#### SAFETY & ROOM FEATURES

- Generator for Individual Resident Apartments
- Emergency Pendants for Residents
- Automatic Motion Lights in Bathroom
- Safely Secured Grab Bars, Toilet Paper Holder, Towel Rack & Hooks
- Insulated Windows
- Temperature Control System

- All Utilities including Phone, Cable & Wi-Fi for all apartments
- Weekly Housekeeping including Bed Making
- Two-inch Faux Wood Blinds
- Daily Bedmaking and Trash Removal
- Walk-in Showers with Grab Bars
- ADA Toilets with Grab Bars

SCHEDULE A TOUR AT (561) 413-6807

10605 S JOG RD BOYNTON BEACH, FL 33437 | #AL13533