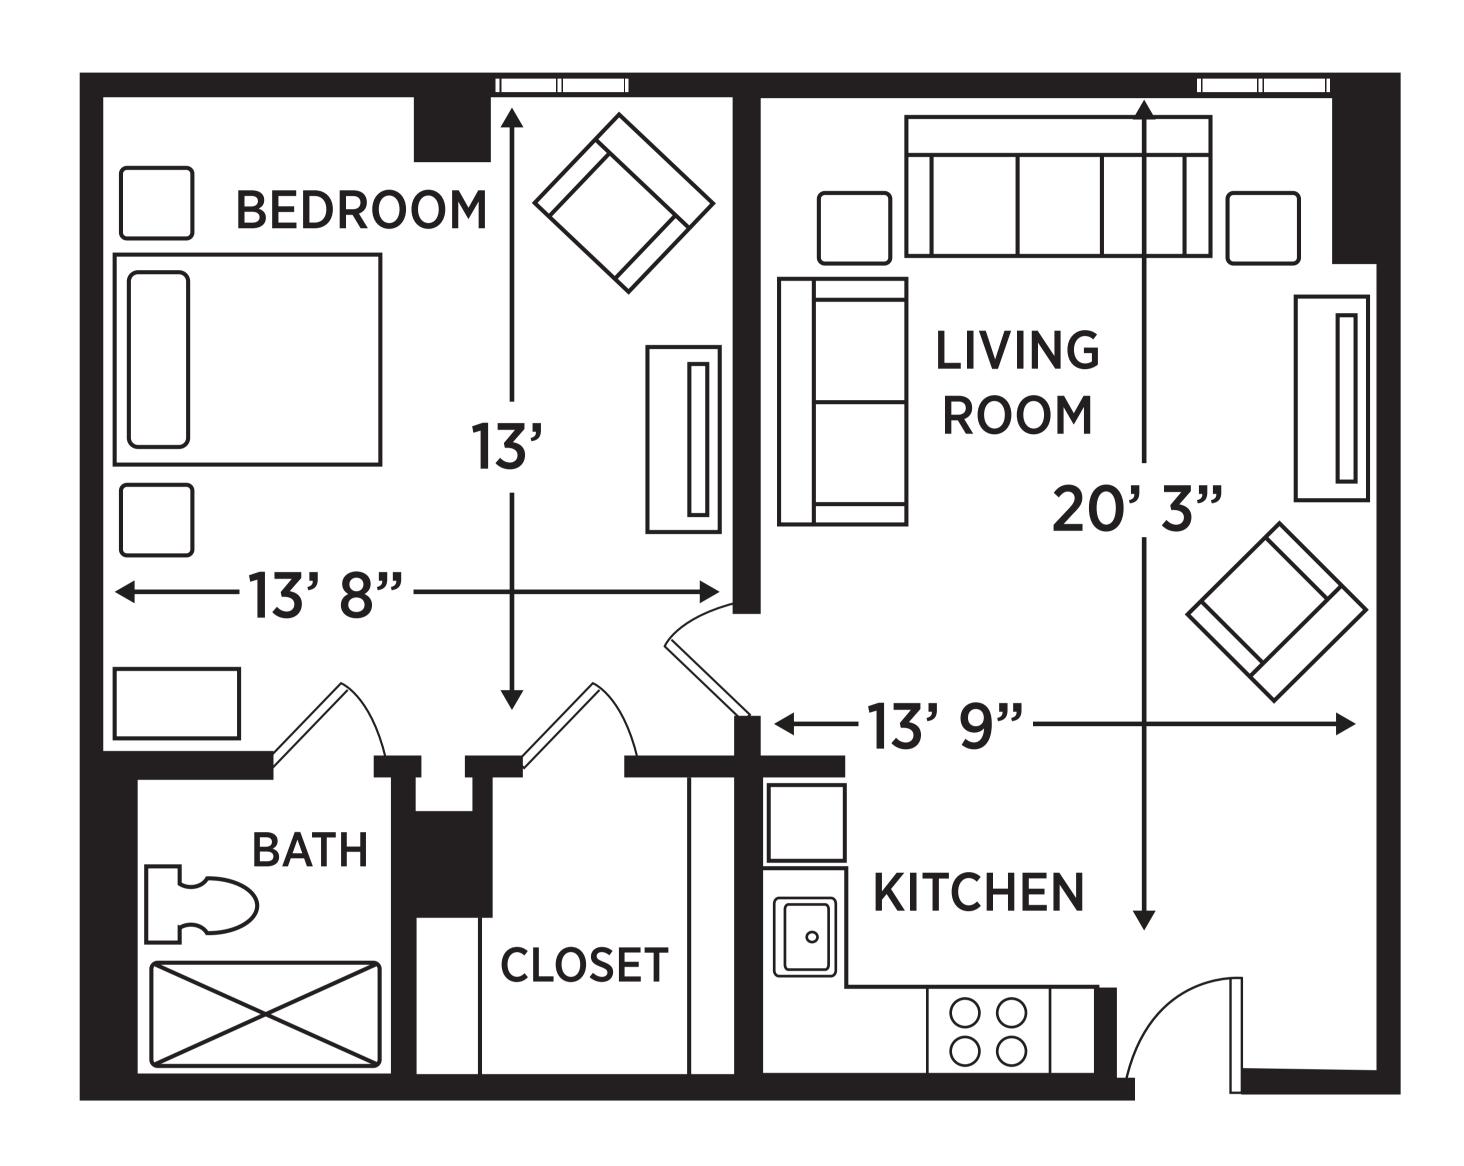

# ONE BEDROOM GRAND

540 SQUARE FEET

#### SAFETY & ROOM FEATURES

12 Construction - Steel and Concrete Structural Frame

Temperature Control System

All Utilities including Phone, Cable & Wi-Fi for all apartments

Weekly Housekeeping

Quartz Countertops and Stainless Steel Appliances Available as Upgrades

Select Apartments Feature Kitchens with Stove Tops,

Ovens, Dishwashers, Full-size Refrigerators, Ice-makers, Washers/Dryers

Safely Secured Grab Bars, Toilet Paper Holder, Towel Rack & Hooks in Bathroom

Storage Closet