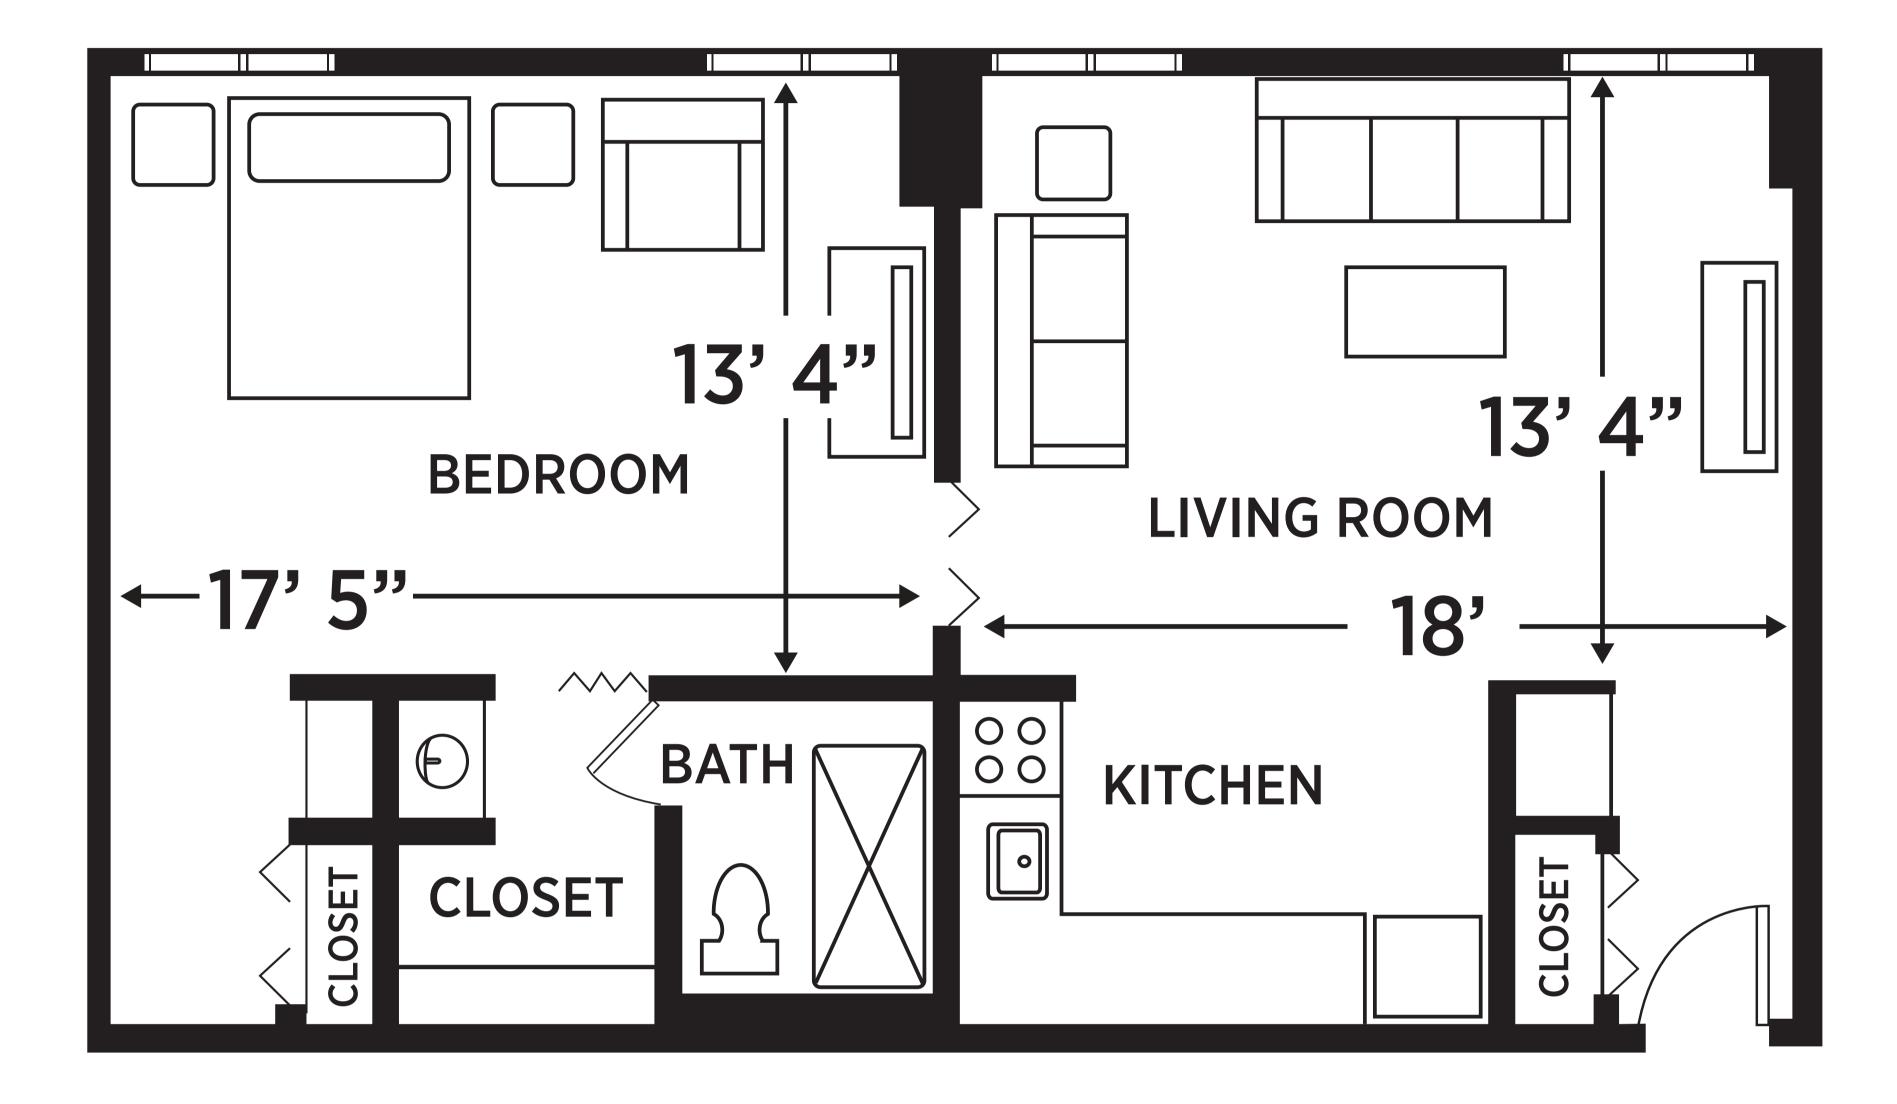

# **ONE BEDROOM GRAND DELUXE** 717 SQUARE FEET

#### **SAFETY & ROOM FEATURES**

12 Construction - Steel and Concrete Structural Frame

Temperature Control System

All Utilities including Phone, Cable & Wi-Fi for all apartments

Weekly Housekeeping

Quartz Countertops and Stainless Steel Appliances Available as Upgrades

Select Apartments Feature Kitchens with Stove Tops,

Ovens, Dishwashers, Full-size Refrigerators, Ice-makers, Washers/Dryers

Safely Secured Grab Bars, Toilet Paper Holder, Towel Rack & Hooks in Bathroom

Storage Closet