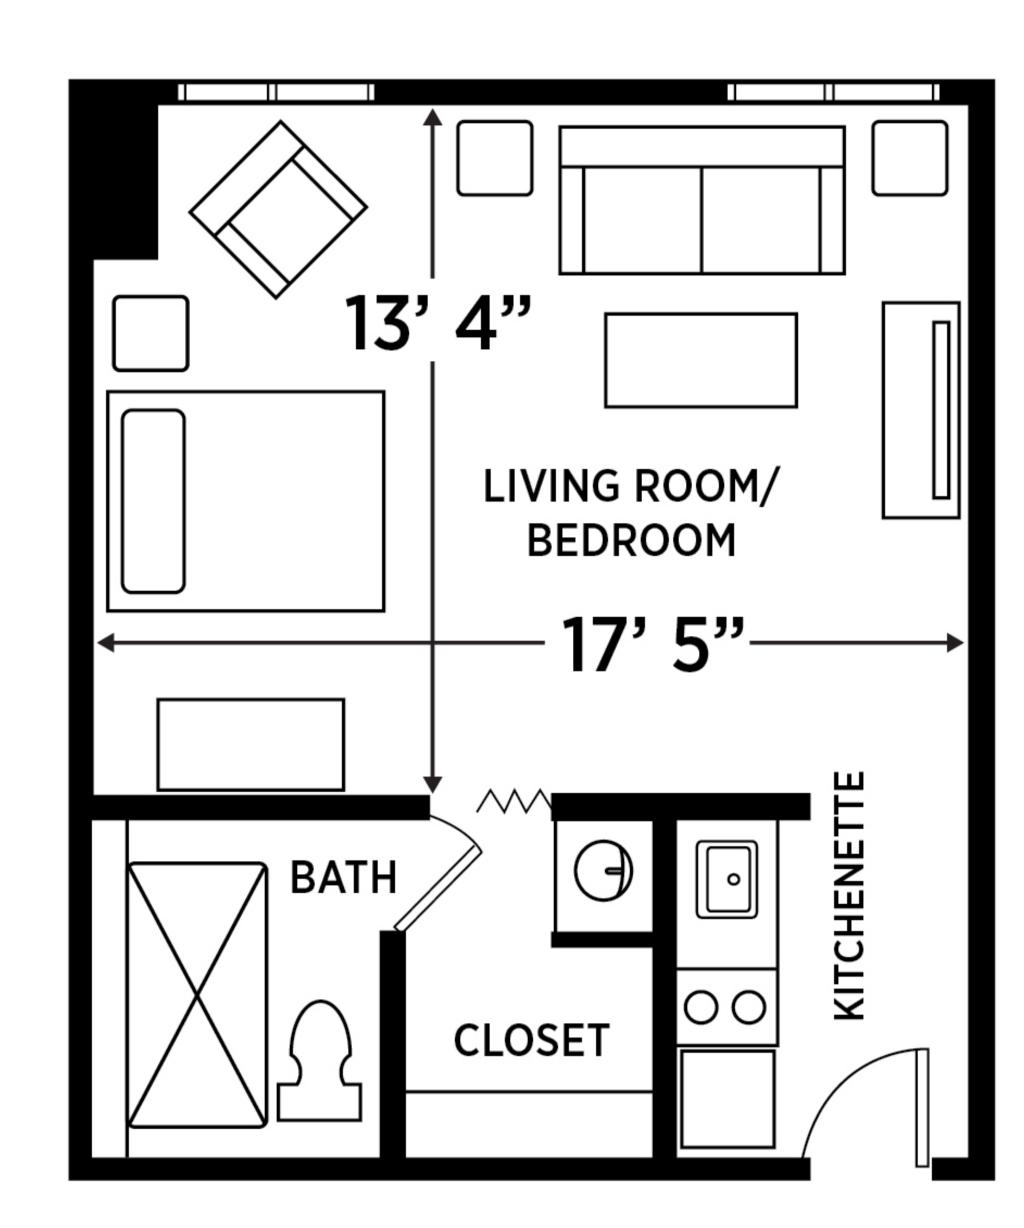

## APARTMENT-STYLE LIVING

STUDIO 357 TO 404 SQUARE FEET

### **SAFETY & ROOM FEATURES**

12 Construction - Steel and Concrete Structural Frame

Temperature Control System

All Utilities including Phone, Cable & Wi-Fi for all apartments

Weekly Housekeeping

Quartz Countertops and Stainless Steel Appliances Available as Upgrades

Select Apartments Feature Kitchens with Stove Tops,

Ovens, Dishwashers, Full-size Refrigerators, Ice-makers, Washers/Dryers

Safely Secured Grab Bars, Toilet Paper Holder, Towel Rack & Hooks in Bathroom

Storage Closet