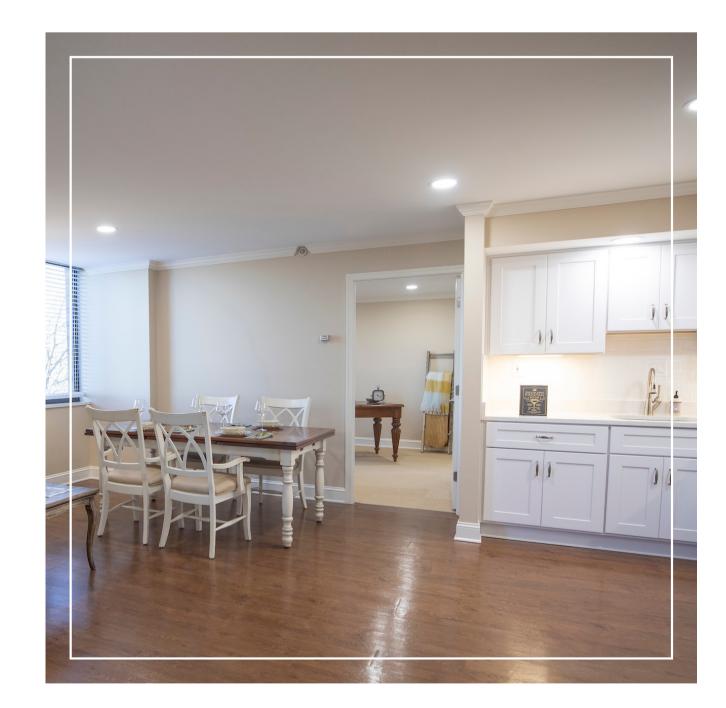

ME HOME



### At Elance at Alexandria, we redefine senior living.

Offering Independent Living, Assisted Living and Inspiritás Memory Care in seven spacious and tastefully decorated apartment styles to choose from.

# APARTMENT-STYLE LIVING



# **TWO BEDROOM** 881 TO 954 SQUARE FEET



**SAFETY & ROOM FEATURES** 

I2 Construction - Steel and Concrete Structural Frame Temperature Control System All Utilities including Phone, Cable & Wi-Fi for all apartments Weekly Housekeeping Quartz Countertops and Stainless Steel Appliances Available as Upgrades Select Apartments Feature Kitchens with Stove Tops, Ovens, Dishwashers, Full-size Refrigerators, Ice-makers, Washers/Dryers Safely Secured Grab Bars, Toilet Paper Holder, Towel Rack & Hooks in Bathroom Storage Closet

### APARTMENT GALLERY













# SCHEDULE A TOUR AT (703) 845-5100

#### 5100 FILLMORE AVE, ALEXANDRIA, VA 22311

A RETIREMENT UNLIMITED, INC. COMMUNITY • FRALIN & WALDRON FAMILY-OWNED & OPERATED ACROSS THE EAST COAST FOR OVER 40 YEARS



WWW.ELANCELUXURYLIVING.NET/ALEXANDRIA