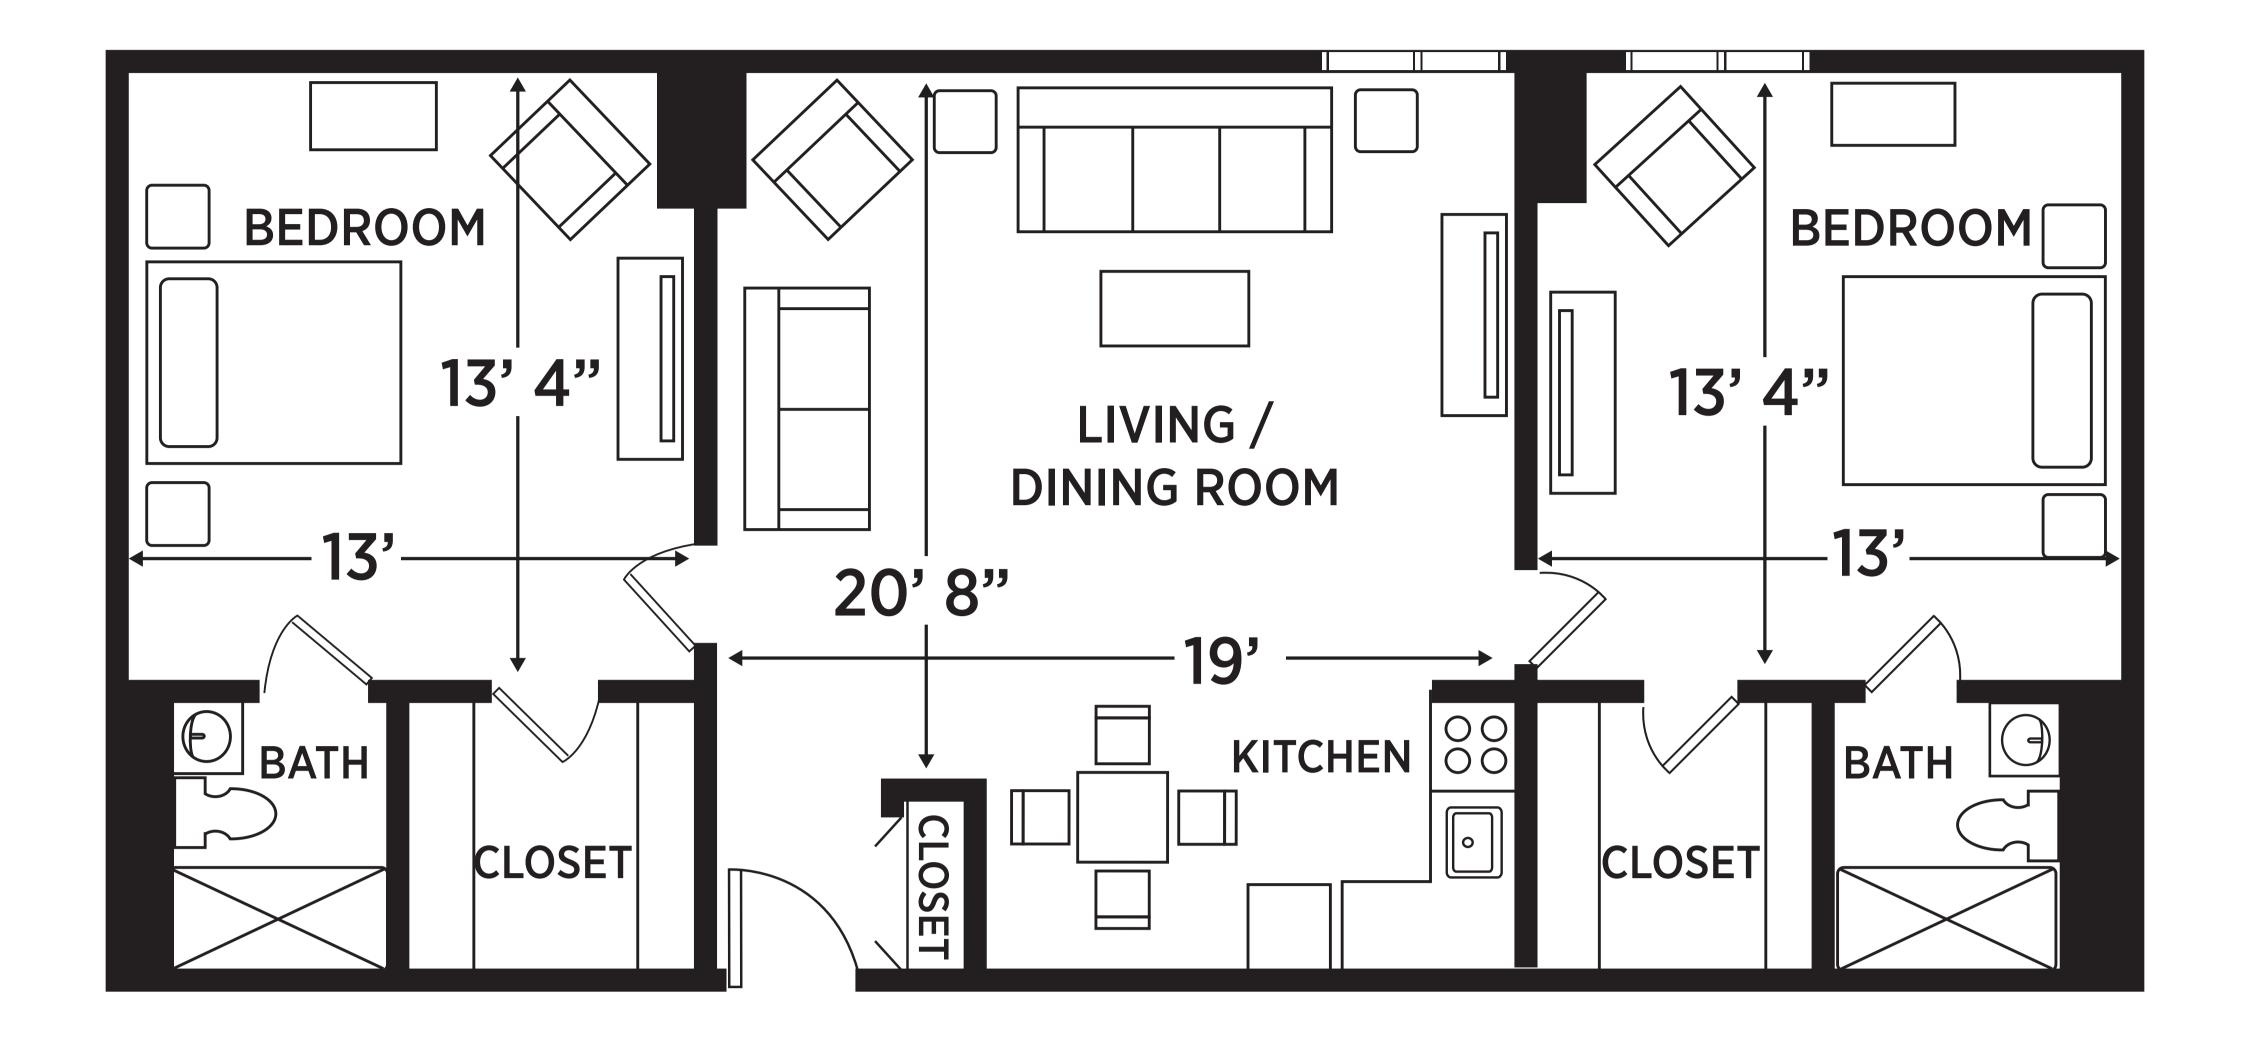

# **TWO BEDROOM** 881 TO 954 SQUARE FEET

**SAFETY & ROOM FEATURES** 

I2 Construction - Steel and Concrete Structural Frame Temperature Control System All Utilities including Phone, Cable & Wi-Fi for all apartments Weekly Housekeeping Quartz Countertops and Stainless Steel Appliances Available as Upgrades Select Apartments Feature Kitchens with Stove Tops, Ovens, Dishwashers, Full-size Refrigerators, Ice-makers, Washers/Dryers Safely Secured Grab Bars, Toilet Paper Holder, Towel Rack & Hooks in Bathroom Storage Closet