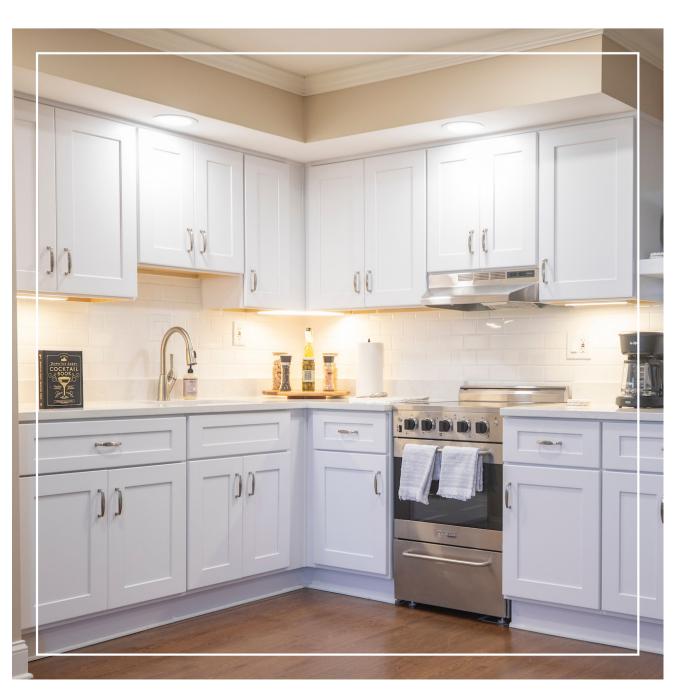

# APARTMENT-STYLE LIVING

### APARTMENT GALLERY

# **TWO BEDROOM** 881 TO 954 SQUARE FEET

**SAFETY & ROOM FEATURES** 

I2 Construction - Steel and Concrete Structural Frame Temperature Control System All Utilities including Phone, Cable & Wi-Fi for all apartments Weekly Housekeeping Quartz Countertops and Stainless Steel Appliances Available as Upgrades Select Apartments Feature Kitchens with Stove Tops, Ovens, Dishwashers, Full-size Refrigerators, Ice-makers, Washers/Dryers Safely Secured Grab Bars, Toilet Paper Holder, Towel Rack & Hooks in Bathroom Storage Closet