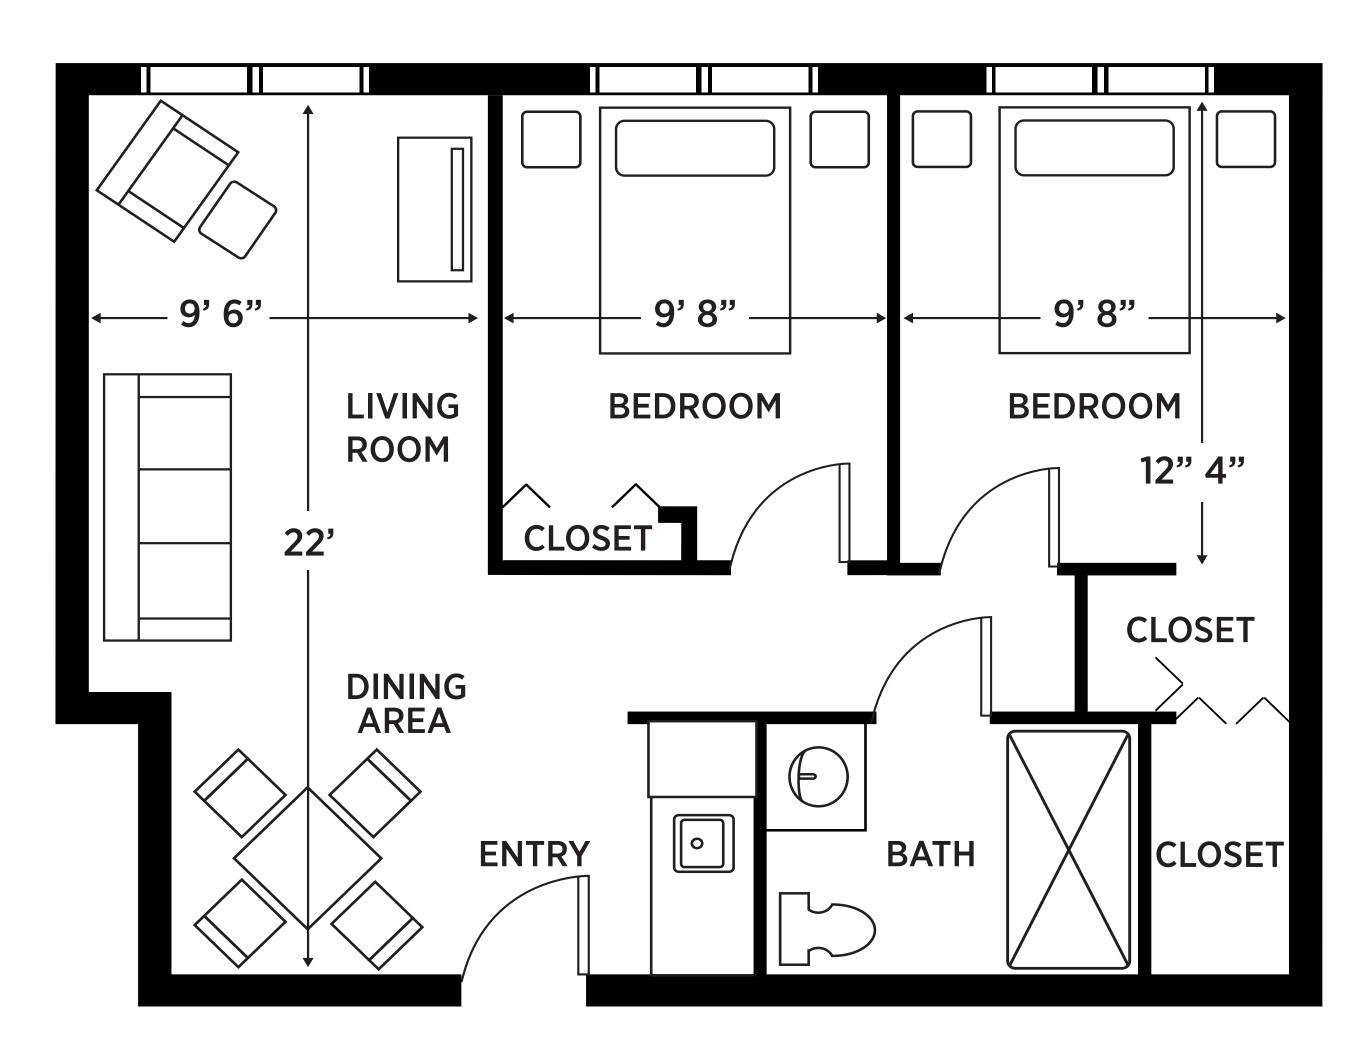

### TWO BEDROOM - COMPANION

337 PRIVATE SQUARE FEET

Large Walk-in Closet and Hallway Closet