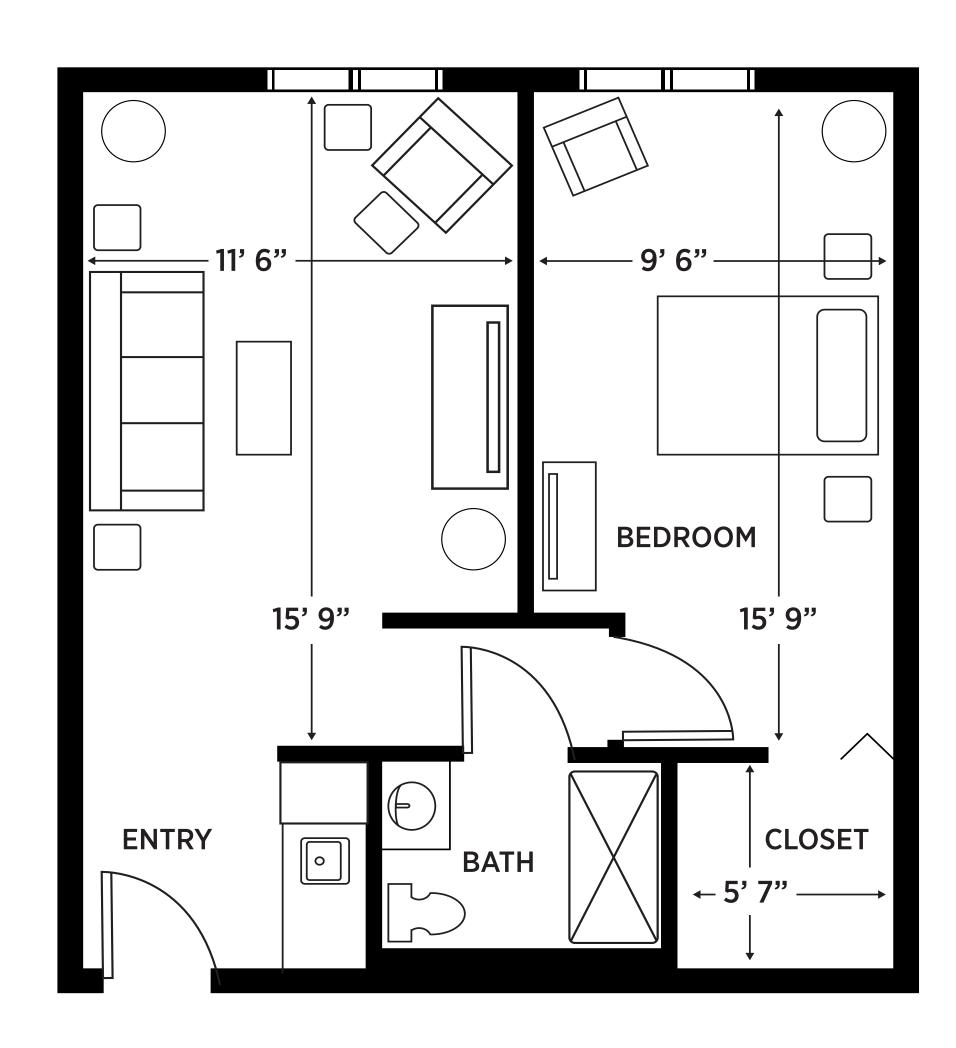

#### At Elance at Pasadena, we redefine senior living.

Offering Independent Living, Assisted Living and Inspiritás Memory Care in nine spacious and tastefully decorated apartment styles to choose from.

### APARTMENT-STYLE LIVING





## ONE BEDROOM 484 SQUARE FEET

# APARTMENT AMENITIES

### SAFETY & ROOM FEATURES

Safely Secured Grab Bars, Toilet Paper Holder, Towel Rack & Hooks

Windows with Panes and Insulation

Temperature Control System

All Utilities including Cable & Wi-Fi

Weekly Housekeeping including Bed Making and Laundry Services

Large Walk-in Closet and Hallway Closet

### SCHEDULE A TOUR AT (727) 381-5411

1255 PASADENA AVE S, ST. PETERSBURG, FL 33707

A RETIREMENT UNLIMITED, INC. COMMUNITY • FRALIN & WALDRON FAMILY-OWNED & OPERATED ACROSS THE EAST COAST FOR OVER 40 YEARS