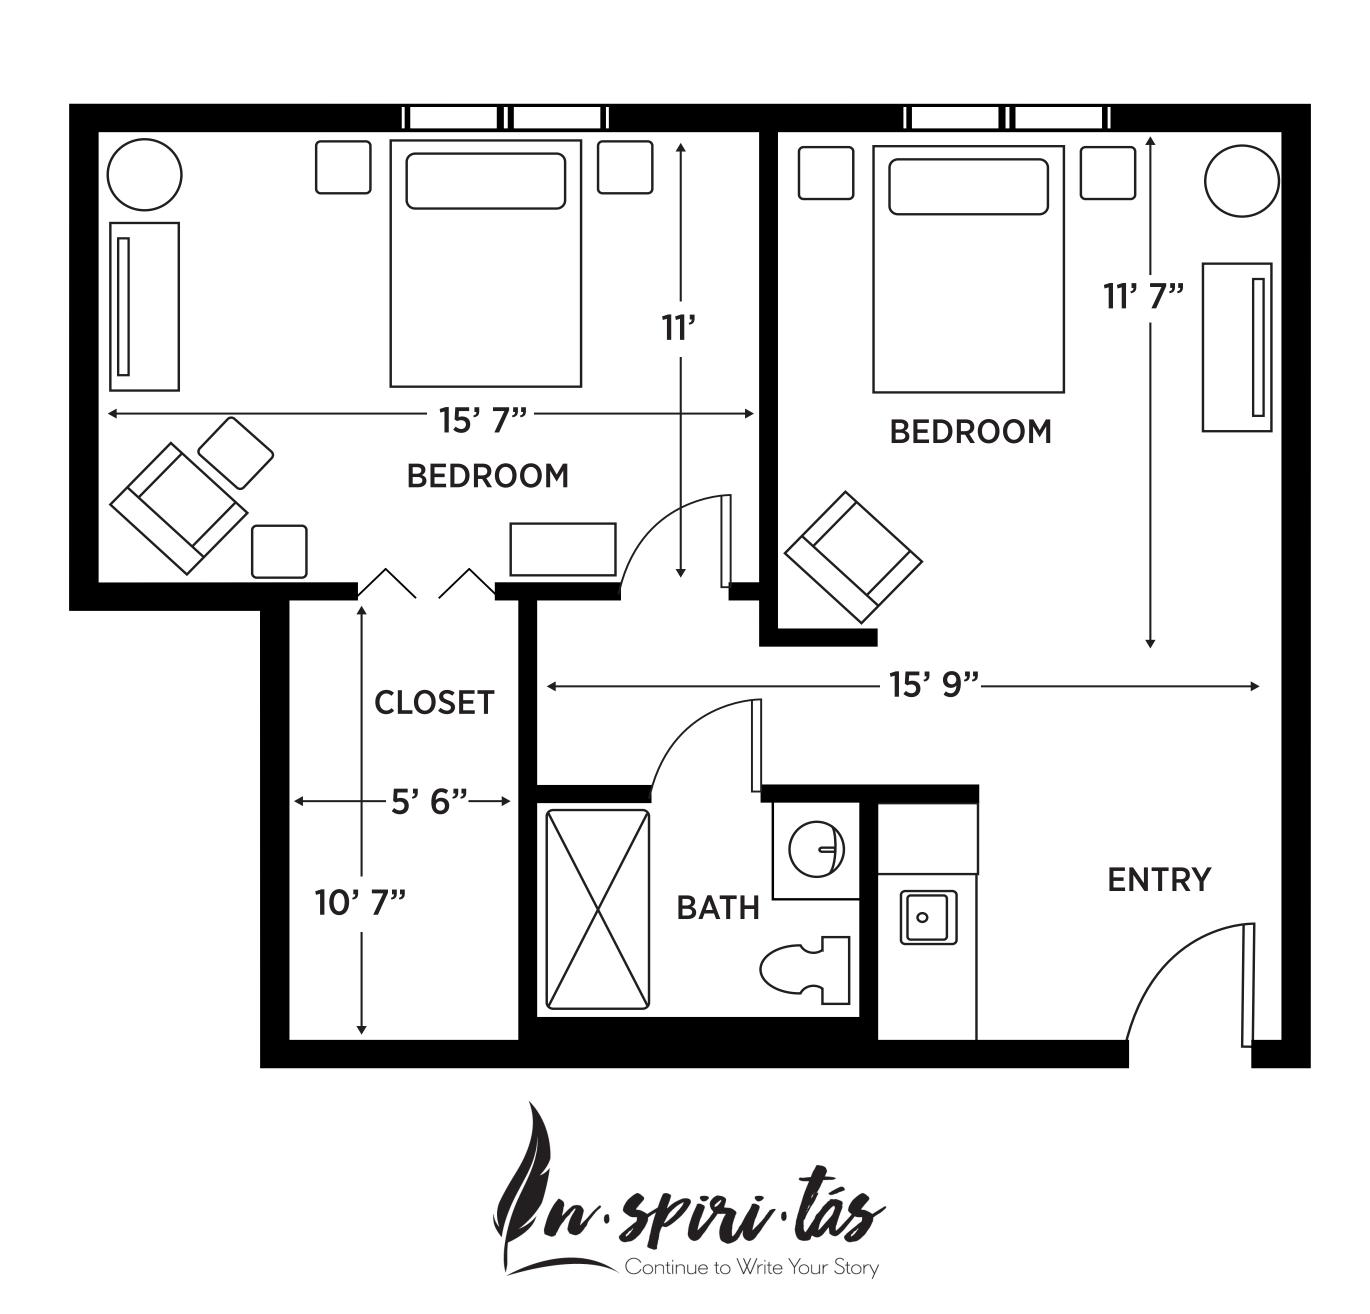

# ONE BEDROOM GRAND - COMPANION

237 PRIVATE SQUARE FEET

Large Walk-in Closet and Hallway Closet