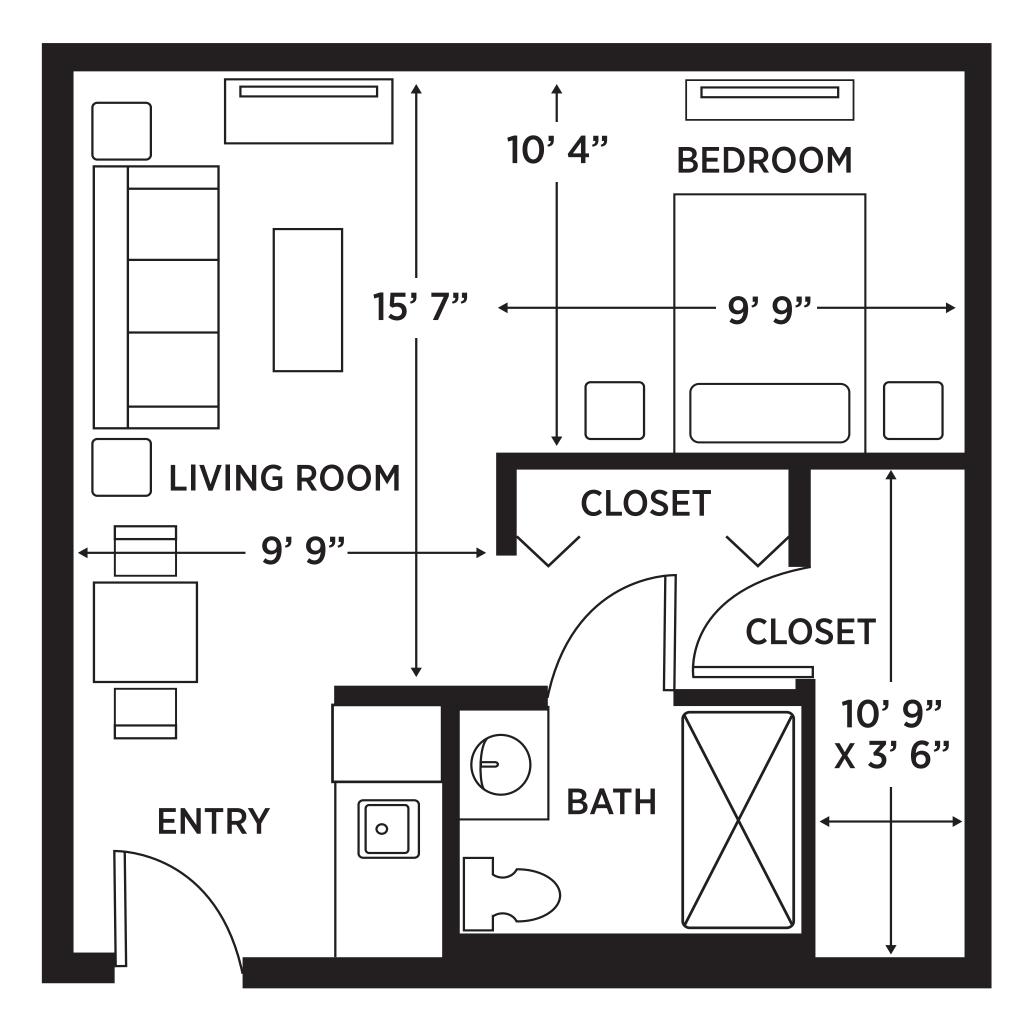

#### At Elance at Pasadena, we redefine senior living.

Offering Independent Living, Assisted Living and Inspiritás Memory Care in nine spacious and tastefully decorated apartment styles to choose from.

### APARTMENT-STYLE LIVING





STUDIO 440 SQUARE FEET

# APARTMENT AMENITIES



### SAFETY & ROOM FEATURES

Safely Secured Grab Bars, Toilet Paper Holder, Towel Rack & Hooks

Windows with Panes and Insulation

Temperature Control System

All Utilities including Cable & Wi-Fi

Weekly Housekeeping including Bed Making and Laundry Services

Large Walk-in Closet and Hallway Closet

## SCHEDULE A TOUR AT (727) 381-5411

1255 PASADENA AVE S, ST. PETERSBURG, FL 33707

A RETIREMENT UNLIMITED, INC. COMMUNITY • FRALIN & WALDRON FAMILY-OWNED & OPERATED ACROSS THE EAST COAST FOR OVER 40 YEARS