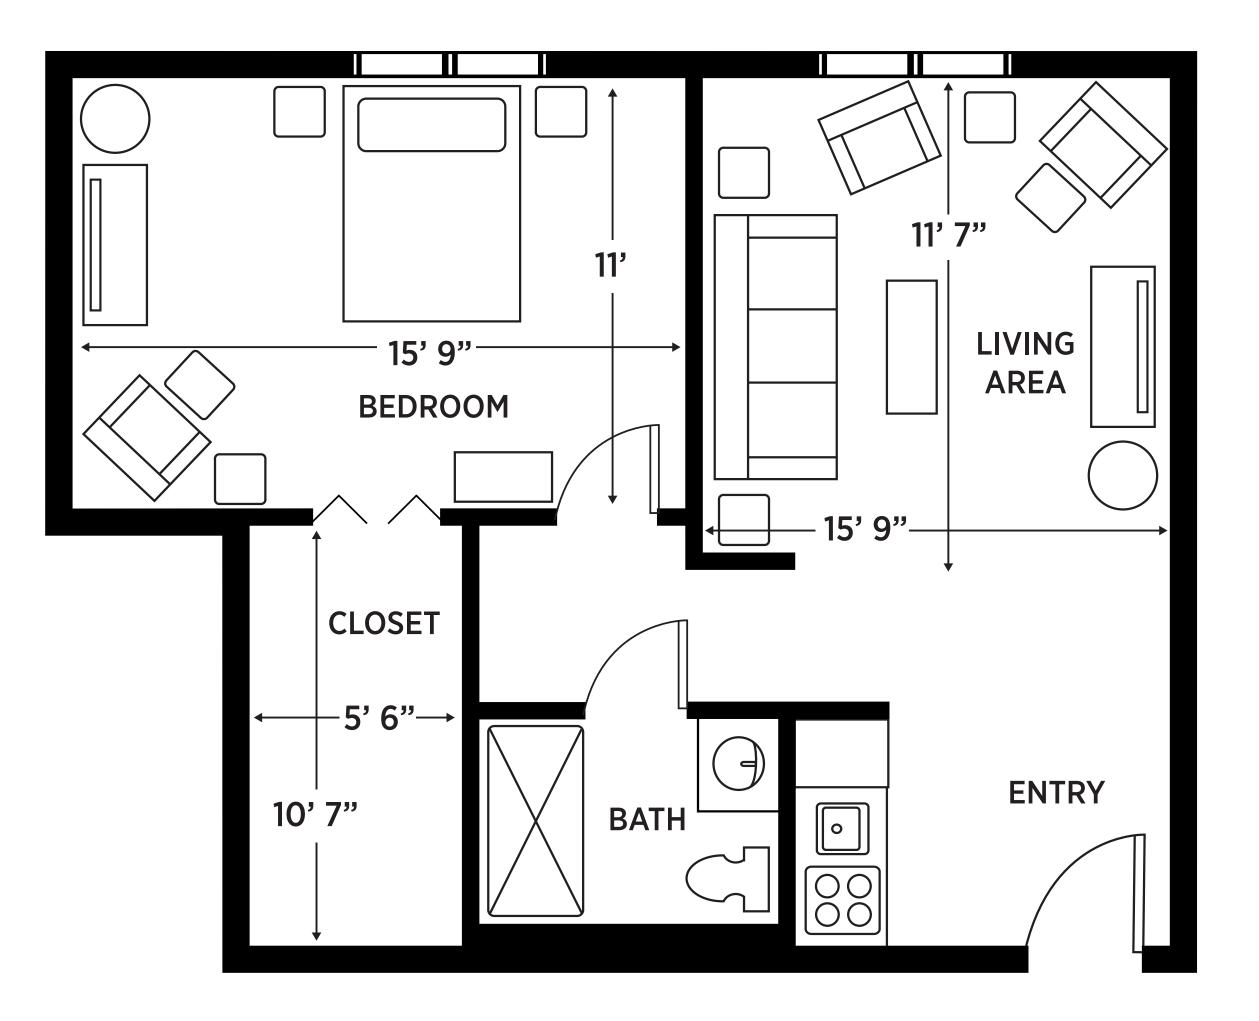

# WELCOME HOME



#### At Elance at Pasadena, we redefine senior living.

Offering Independent Living, Assisted Living and Inspiritás Memory Care in nine spacious and tastefully decorated apartment styles to choose from.

### APARTMENT-STYLE LIVING



## **ONE BEDROOM DELUXE** 546 SQUARE FEET



#### **SAFETY & ROOM FEATURES**

- Safely Secured Grab Bars, Toilet Paper Holder, Towel Rack & Hooks
- Windows with Panes and Insulation
- Temperature Control System
- All Utilities including Cable & Wi-Fi
- Weekly Housekeeping including Bed Making

#### **KITCHEN & BATHROOM FEATURES**

- Stove Tops, Ovens, Dishwashers, Full-size Refrigerators, Ice-makers, Washer/Dryers Available in Select Apartments
- Chrome Plated Hardware & Faucets
- Kitchen Stainless Steel Sink
- Vinyl flooring
- Large Walk-in Closet and Hallway Closet
- White Surround Shower with Linear Drain

## SCHEDULE A TOUR AT (727) 381-5411



#### 1255 PASADENA AVE S, ST. PETERSBURG, FL 33707

A RETIREMENT UNLIMITED, INC. COMMUNITY • FRALIN & WALDRON FAMILY-OWNED & OPERATED ACROSS