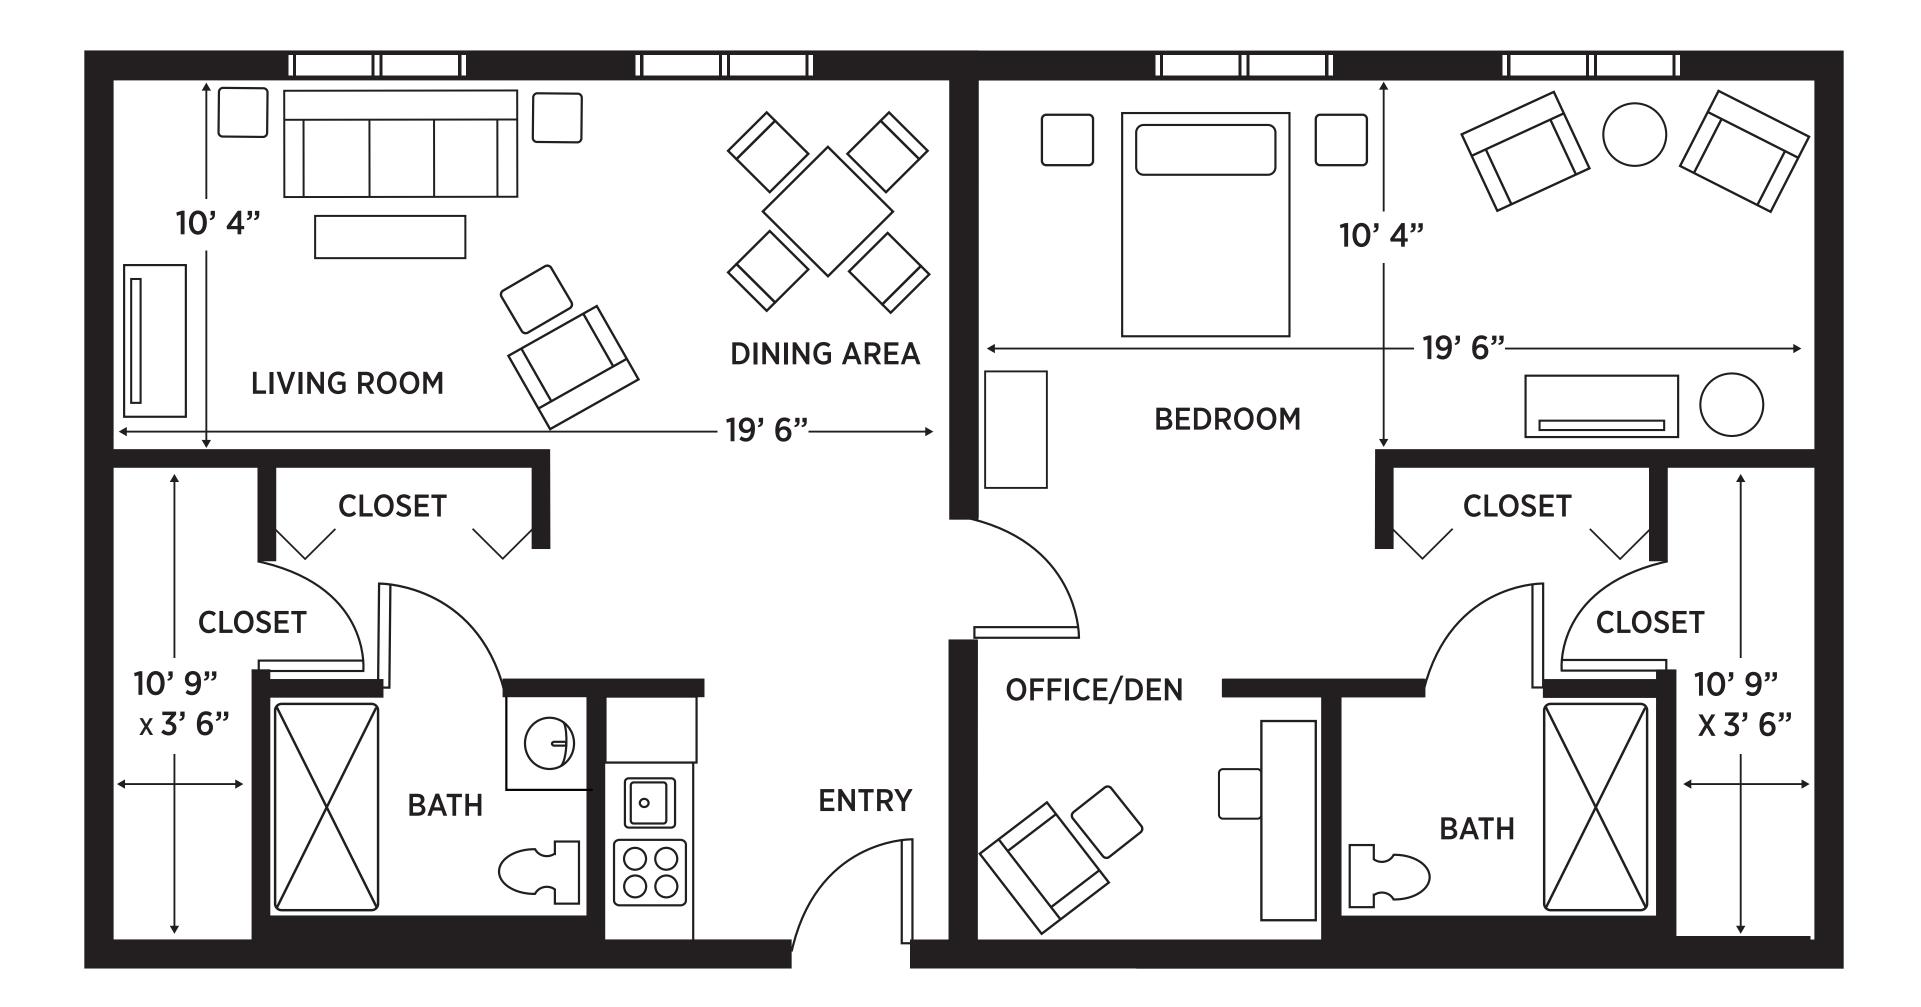

# WELCOME HOME



#### At Elance at Pasadena, we redefine senior living.

Offering Independent Living, Assisted Living and Inspiritás Memory Care in nine spacious and tastefully decorated apartment styles to choose from.

### APARTMENT-STYLE LIVING



## **ONE BEDROOM GRAND DELUXE** 880 SQUARE FEET



#### **SAFETY & ROOM FEATURES**

- Safely Secured Grab Bars, Toilet Paper Holder, Towel Rack & Hooks
- Windows with Panes and Insulation
- Temperature Control System
- All Utilities including Cable & Wi-Fi
- Weekly Housekeeping including Bed Making

#### **KITCHEN & BATHROOM FEATURES**

- Stove Tops, Ovens, Dishwashers, Full-size Refrigerators, Ice-makers, Washer/Dryers Available in Select Apartments
- Chrome Plated Hardware & Faucets
- Kitchen Stainless Steel Sink
- Vinyl flooring
- Large Walk-in Closet and Hallway Closet
- White Surround Shower with Linear Drain

## SCHEDULE A TOUR AT (727) 381-5411



#### 1255 PASADENA AVE S, ST. PETERSBURG, FL 33707

A RETIREMENT UNLIMITED, INC. COMMUNITY • FRALIN & WALDRON FAMILY-OWNED & OPERATED A