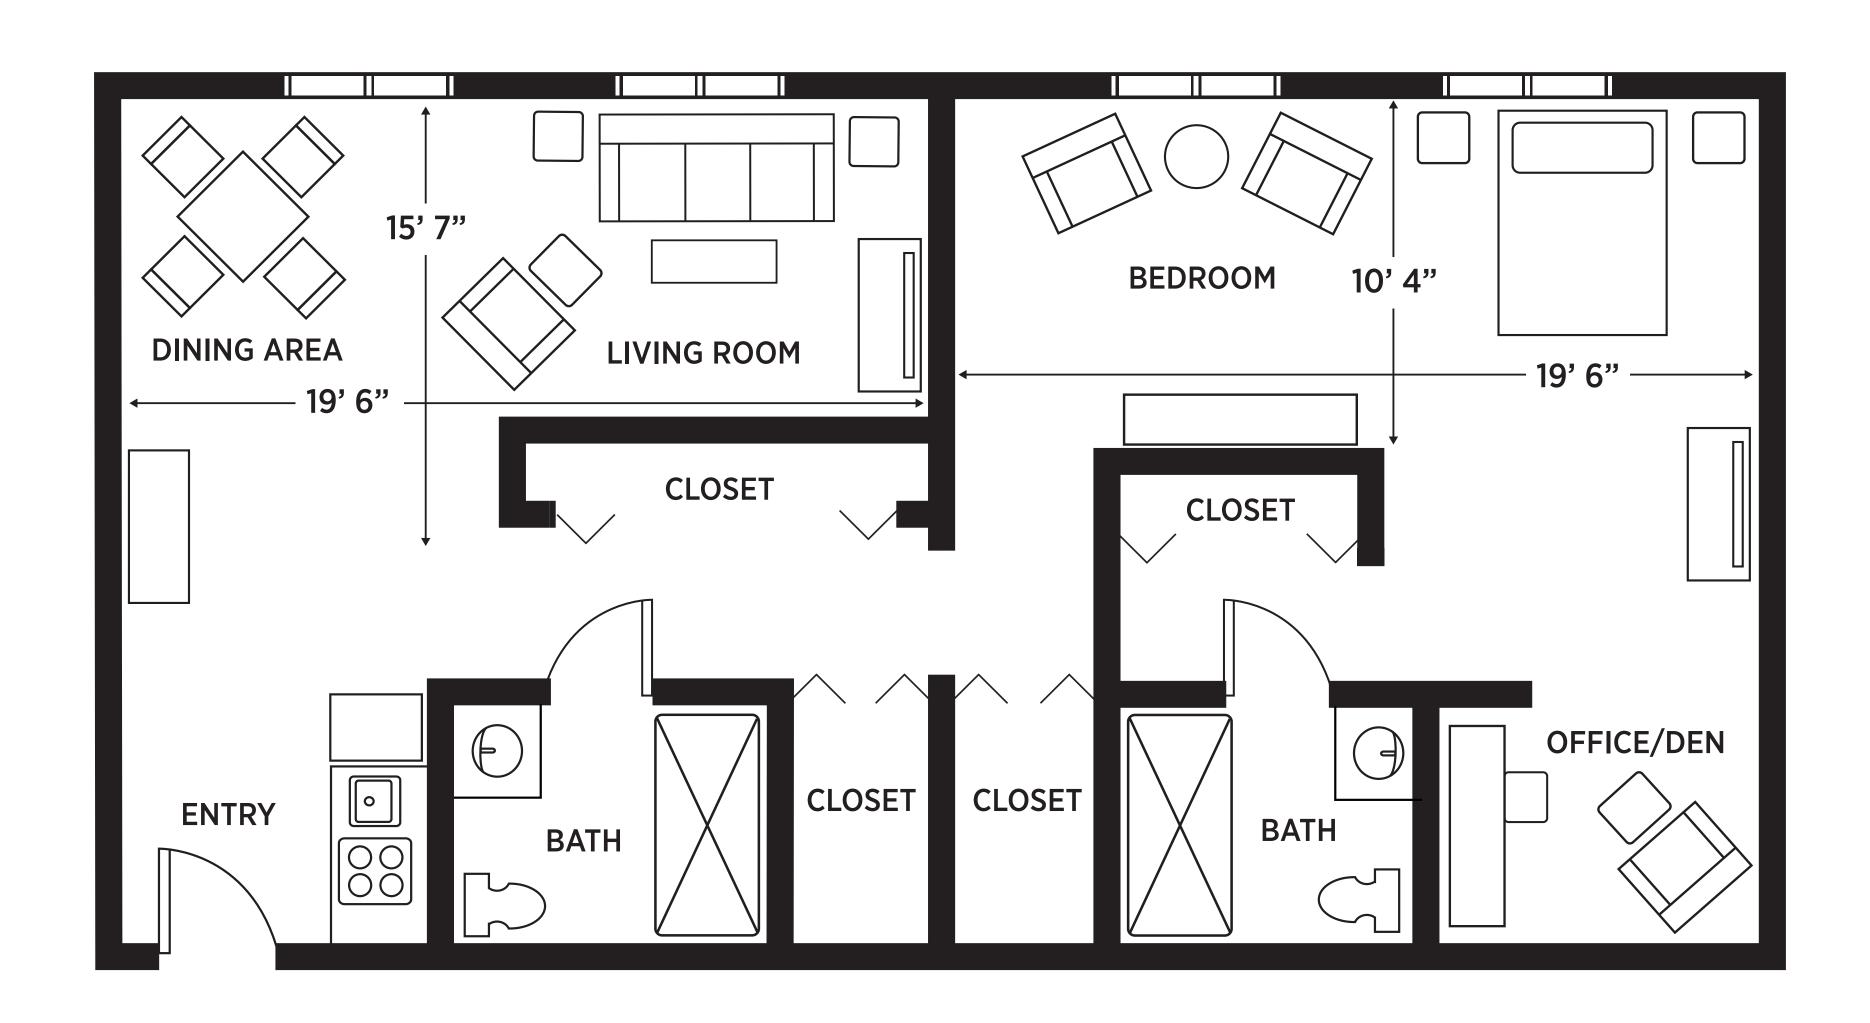

# ONE BEDROOM GRAND DELUXE II

880 SQUARE FEET

### SAFETY & ROOM FEATURES

- Safely Secured Grab Bars, Toilet Paper Holder, Towel Rack & Hooks
- Windows with Panes and Insulation
- Temperature Control System
- All Utilities including Cable & Wi-Fi
- Weekly Housekeeping including Bed Making
- Large Walk-in Closet and Hallway Closet

### KITCHEN & BATHROOM FEATURES

- Stove Tops, Ovens, Dishwashers, Full-size Refrigerators, Ice-makers, Washer/Dryers Available in Select Apartments
- Chrome Plated Hardware & Faucets
- Kitchen Stainless Steel Sink
- Vinyl flooring
- White Surround Shower with Linear Drain