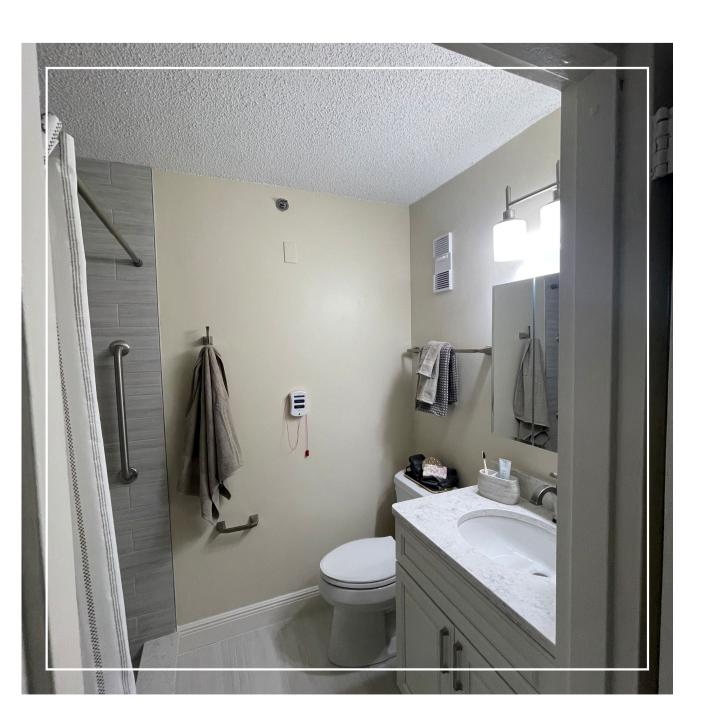

# **ONE BEDROOM** 484 SQUARE FEET

#### **SAFETY & ROOM FEATURES**

- Safely Secured Grab Bars, Toilet Paper Holder, Towel Rack & Hooks
- Windows with Panes and Insulation
- Temperature Control System
- All Utilities including Cable & Wi-Fi
- Weekly Housekeeping including Bed Making
- Large Walk-in Closet and Hallway Closet

#### **KITCHEN & BATHROOM FEATURES**

- Stove Tops, Ovens, Dishwashers, Full-size Refrigerators, Ice-makers, Washer/Dryers Available in Select Apartments
- Chrome Plated Hardware & Faucets
- Kitchen Stainless Steel Sink
- Vinyl flooring
- White Surround Shower with Linear Drain

### APARTMENT GALLERY