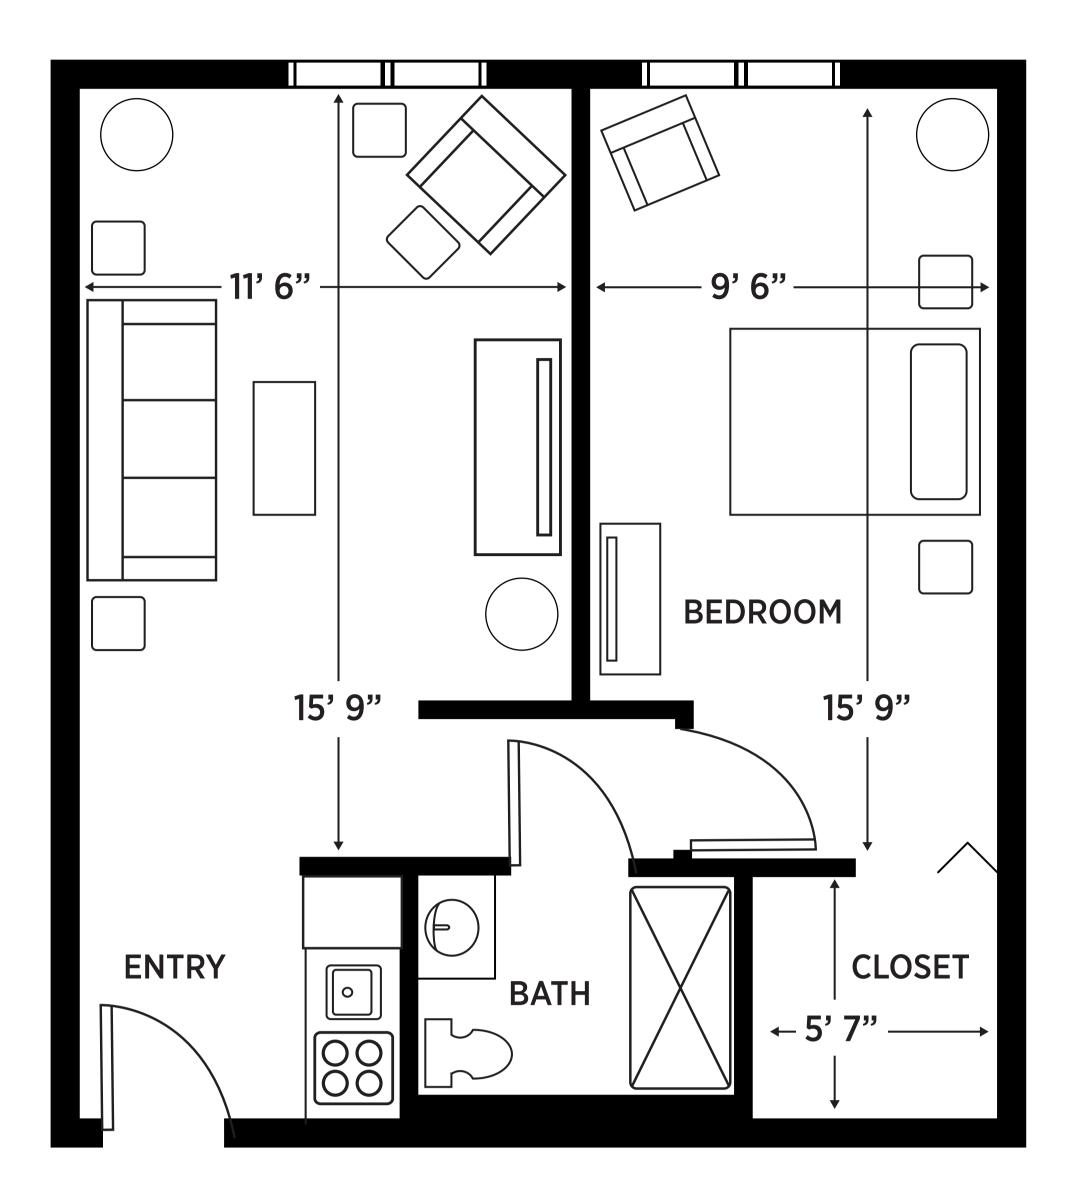

#### At Elance at Pasadena, we redefine senior living.

Offering Independent Living, Assisted Living and Inspiritás Memory Care in seven spacious and tastefully decorated apartment styles to choose from.

### APARTMENT-STYLE LIVING



# **ONE BEDROOM** 484 SQUARE FEET



#### **SAFETY & ROOM FEATURES**

- Safely Secured Grab Bars, Toilet Paper Holder, Towel Rack & Hooks
- Windows with Panes and Insulation
- Temperature Control System
- All Utilities including Cable & Wi-Fi
- Weekly Housekeeping including Bed Making
- Large Walk-in Closet and Hallway Closet

#### **KITCHEN & BATHROOM FEATURES**

- Stove Tops, Ovens, Dishwashers, Full-size Refrigerators, Ice-makers, Washer/Dryers Available in Select Apartments
- Chrome Plated Hardware & Faucets
- Kitchen Stainless Steel Sink
- Vinyl flooring
- White Surround Shower with Linear Drain

### APARTMENT GALLERY

















## SCHEDULE A TOUR AT (727) 381-5411

#### 1255 PASADENA AVE S, ST. PETERSBURG, FL 33707

A RETIREMENT UNLIMITED, INC. COMMUNITY • FRALIN & WALDRON FA