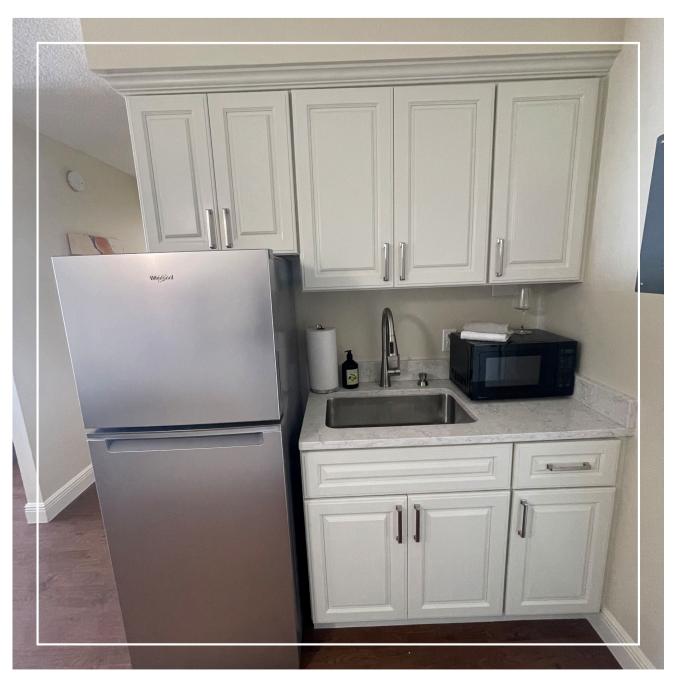

#### **KITCHEN & BATHROOM FEATURES**

- Stove Tops, Ovens, Dishwashers, Full-size Refrigerators, Ice-makers, Washer/Dryers Available in Select Apartments
- Chrome Plated Hardware & Faucets
- Kitchen Stainless Steel Sink
- Vinyl flooring
- White Surround Shower with Linear Drain

### APARTMENT GALLERY