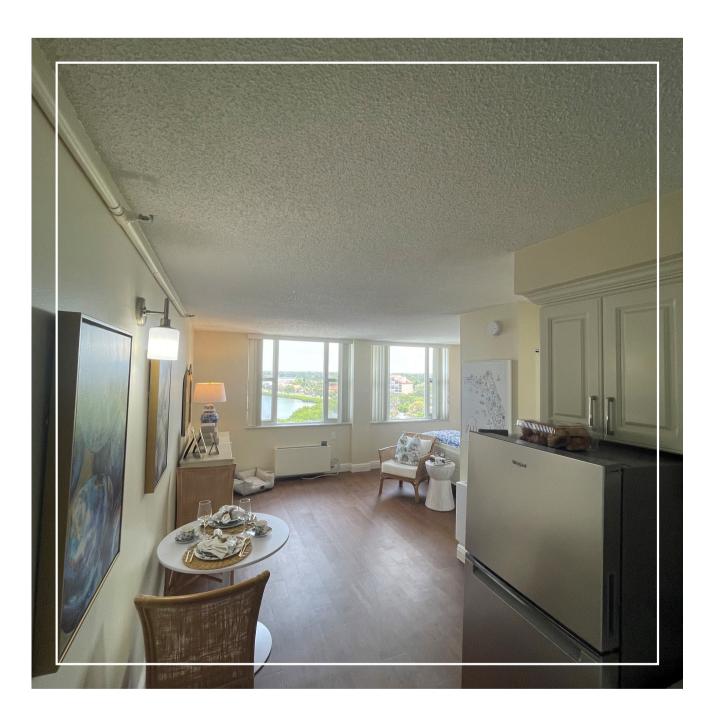

astefully decorated apartment styles to choose from.

## APARTMENT-STYLE LIVING

|  | ↑<br>10' 4" | BEDROOM |
|--|-------------|---------|
|  |             |         |



# **STUDIO** 440 SQUARE FEET



### **SAFETY & ROOM FEATURES**

- Safely Secured Grab Bars, Toilet Paper Holder, Towel Rack & Hooks
- Windows with Panes and Insulation
- Temperature Control System
- All Utilities including Cable & Wi-Fi
- Weekly Housekeeping including Bed Making
- Large Walk-in Closet and Hallway Closet

### **KITCHEN & BATHROOM FEATURES**

- Stove Tops, Ovens, Dishwashers, Full-size Refrigerators, Ice-makers, Washer/Dryers Available in Select Apartments
- Chrome Plated Hardware & Faucets
- Kitchen Stainless Steel Sink
- Vinyl Flooring
- White Surround Shower with Linear Drain

### APARTMENT GALLERY









Retiremen





# SCHEDULE A TOUR AT (727) 381-5411

#### 1255 PASADENA AVE S, ST. PETERSBURG, FL 33707

A RETIREMENT UNLIMITED, INC. COMMUNITY • FRALIN & WALDRON FAMILY-OWNED & OPERATED ACROSS THE EAST COAST FOR OVER 40 YEARS