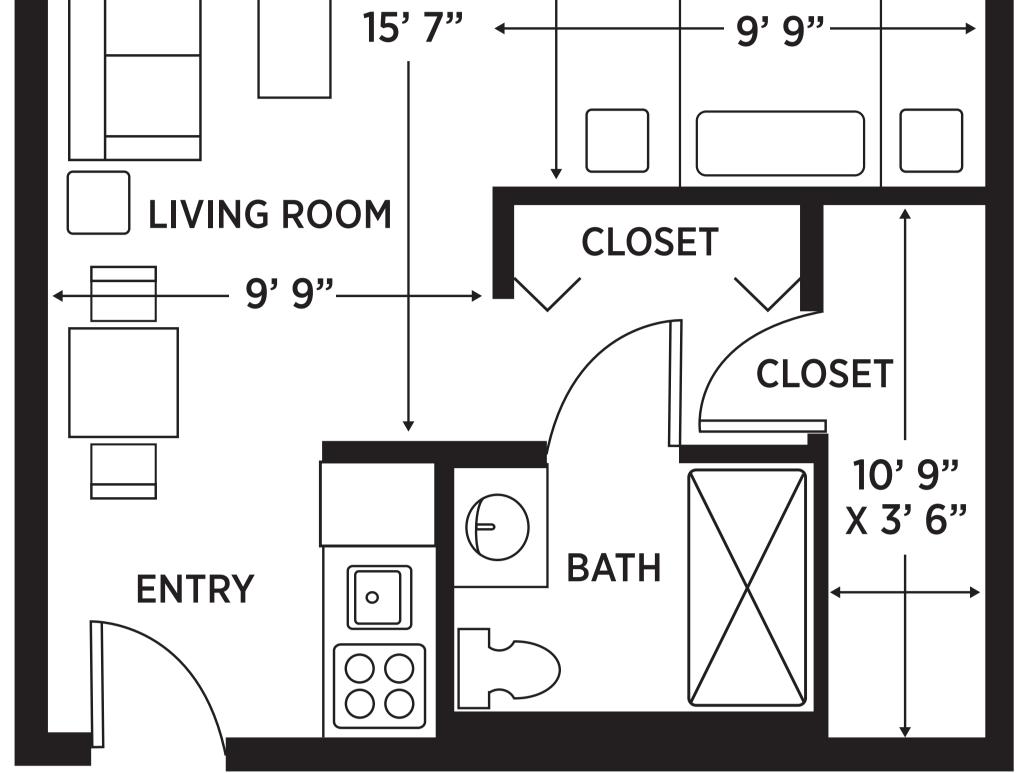

## APARTMENT-STYLE LIVING

|  | ↑<br>10' 4" | BEDROOM |
|--|-------------|---------|
|  |             |         |

# **STUDIO** 440 SQUARE FEET