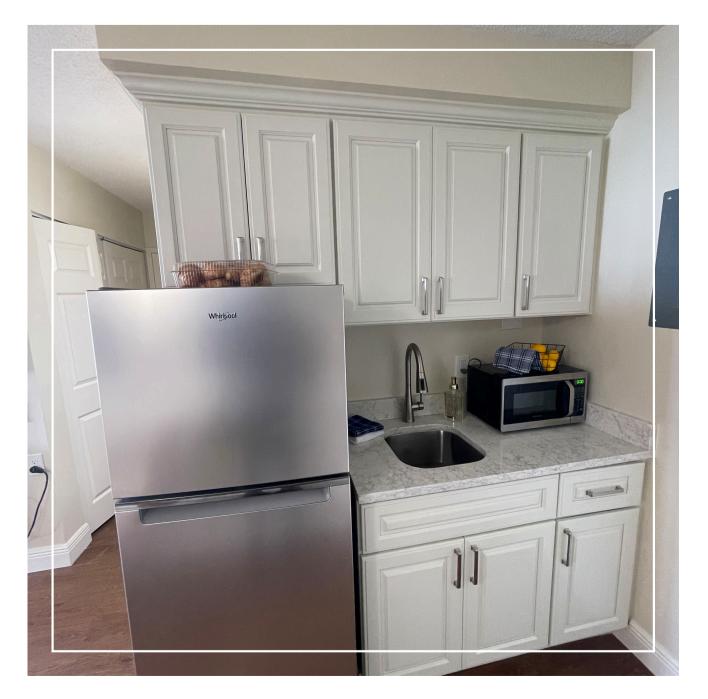

### **KITCHEN & BATHROOM FEATURES**

- Stove Tops, Ovens, Dishwashers, Full-size Refrigerators, Ice-makers, Washer/Dryers Available in Select Apartments
- Chrome Plated Hardware & Faucets
- Kitchen Stainless Steel Sink
- Vinyl Flooring
- White Surround Shower with Linear Drain

### APARTMENT GALLERY

Retiremen