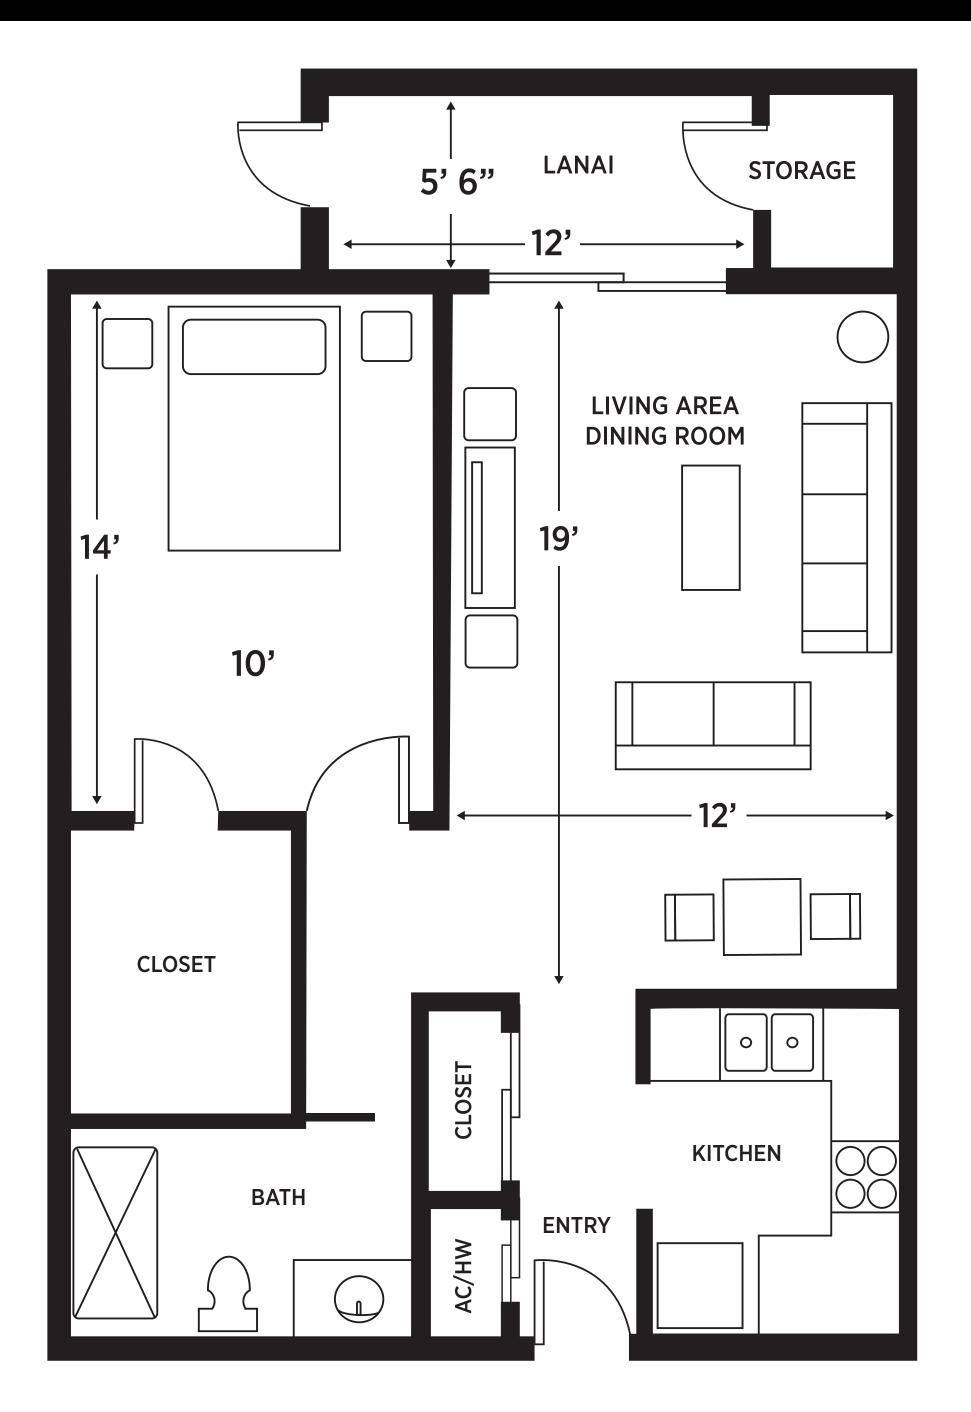

### At Elancé at Sarasota, we redefine senior living.

Offering Independent Living and Assisted Living in thirteen spacious and tastefully decorated apartment styles to choose from.

## APARTMENT-STYLE LIVING



# **INDEPENDENT LIVING - ONE BEDROOM** 700 TO 760 SQUARE FEET



### **SAFETY & ROOM FEATURES**

- I2 Steel Construction-shelter in Place
- Generator for Individual Resident Apartments

### **KITCHEN & BATHROOM FEATURES**

- Ceiling Height Kitchen Cabinets with Crown Moulding
- GPS Pendants for Resident Location
- Safely Secured Grab Bars, Toilet Paper Holder, Towel Rack & Hooks
- Temperature Control System
- Featuring 10' Ceiling on 1st Floor and Vaulted Ceiling on 2nd Floor
- Ceiling Fans and Brushed Nickel Light Fixtures
- Large Sliding Windows with 3.5" Vertical Blinds
- Phone, Cable & Wi-Fi Included
- Weekly Housekeeping including
  Daily Bed Making
- Bedroom and Linen Closet Storage
- Emergency Pull Cord in Bathroom

- Quartz Countertops and Stainless Steel Appliances Available as