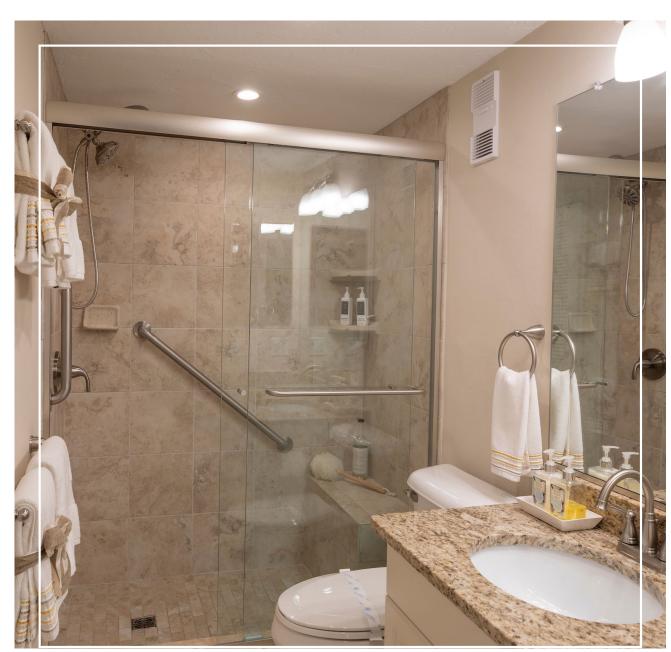

- Quartz Countertops and Stainless Steel Appliances Available as Upgrades
- Upgraded "Subway Tile" Back Splash
- Full Kitchen with Stove, Dishwasher, Refrigerator and Microwave
- Washer and Dryer Available in Select Apartments
- Brushed Nickel Hardware & Faucets
- Stainless Steel Kitchen Sink
- Modern Bathroom Shower with Marble Pattern Tiles and 2" Mosaic Ceramic Tile Floor
- Wall Mounted Medicine Cabinets
- Adjustable Nickel Shower Head with Hand-held Option
- Recessed Lighting Including Shower Light
- Comfort height toilet