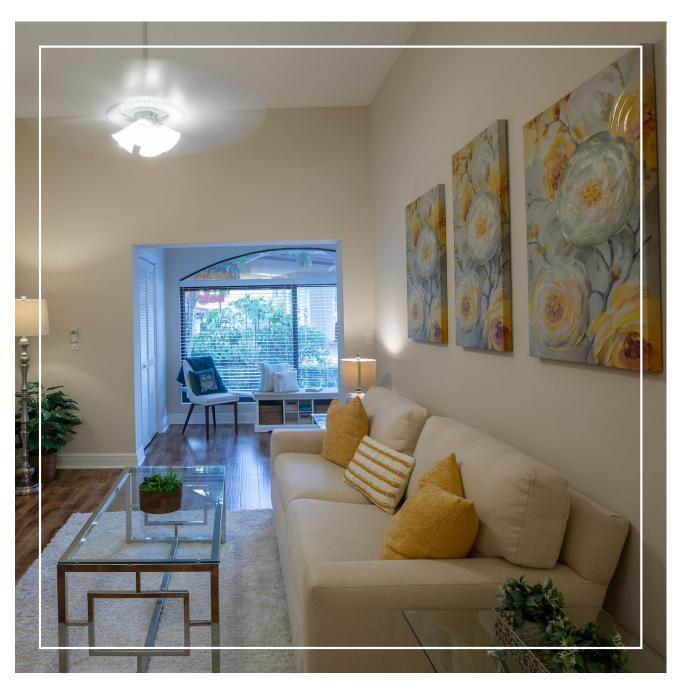

s and Brushed Nickel Light Fixtures
- Large Sliding Windows with 3.5" Vertical Blinds
- Phone, Cable & Wi-Fi Included
- Weekly Housekeeping including
  Daily Bed Making
- Bedroom and Linen Closet Storage
- Emergency Pull Cord in Bathroom

- Quartz Countertops and Stainless Steel Appliances Available as Upgrades
- Upgraded "Subway Tile" Back Splash
- Full Kitchen with Stove, Dishwasher, Refrigerator and Microwave
- Washer and Dryer Available in Select Apartments
- Brushed Nickel Hardware & Faucets
- Stainless Steel Kitchen Sink
- Modern Bathroom Shower with Marble Pattern Tiles and 2" Mosaic Ceramic Tile Floor
- Wall Mounted Medicine Cabinets
- Adjustable Nickel Shower Head with Hand-held Option
- Recessed Lighting Including Shower Light
- Comfort height toilet

## APARTMENT GALLERY













### SCHEDULE A TOUR AT (941) 929-2400

#### 3260 LAKE POINTE BLVD, SARASOTA, FL 34231

Retirement Unlimited A RETIREMENT UNLIMITED, INC. COMMUNITY • FRALIN & WALDRON FAMILY-OWNED & OPERATED ACROSS THE EAST COAST FOR OVER 40 YEARS

#### WWW.ELANCELUXURYLIVING.NET/SARASOTA