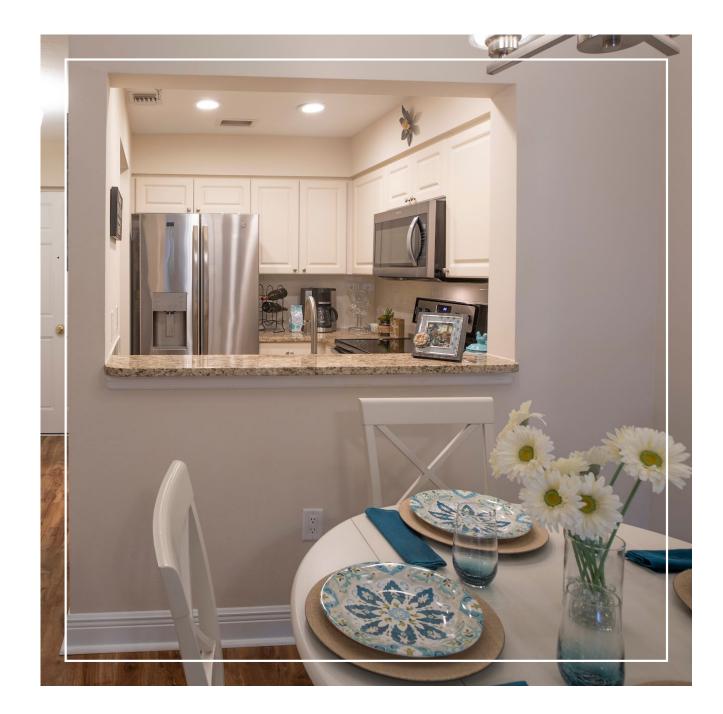

ans and Brushed Nickel Light Fixtures
- Large Sliding Windows with 3.5" Vertical Blinds
- Phone, Cable & Wi-Fi Included
- Weekly Housekeeping including
  Daily Bed Making
- Bedroom and Linen Closet Storage
- Emergency Pull Cord in Bathroom

- Quartz Countertops and Stainless Steel Appliances Available as Upgrades
- Upgraded "Subway Tile" Back Splash
- Full Kitchen with Stove, Dishwasher, Refrigerator and Microwave
- Washer and Dryer Available in Select Apartments
- Brushed Nickel Hardware & Faucets
- Stainless Steel Kitchen Sink
- Modern Bathroom Shower with Marble Pattern Tiles and 2" Mosaic Ceramic Tile Floor
- Wall Mounted Medicine Cabinets
- Adjustable Nickel Shower Head with Hand-held Option
- Recessed Lighting Including Shower Light
- Comfort height toilet

## APARTMENT GALLERY













### SCHEDULE A TOUR AT (941) 929-2400

#### 3260 LAKE POINTE BLVD, SARASOTA, FL 34231

Retirement Unlimited A RETIREMENT UNLIMITED, INC. COMMUNITY • FRALIN & WALDRON FAMILY-OWNED & OPERATED ACROSS THE EAST COAST FOR OVER 40 YEARS

#### WWW.ELANCELUXURYLIVING.NET/SARASOTA