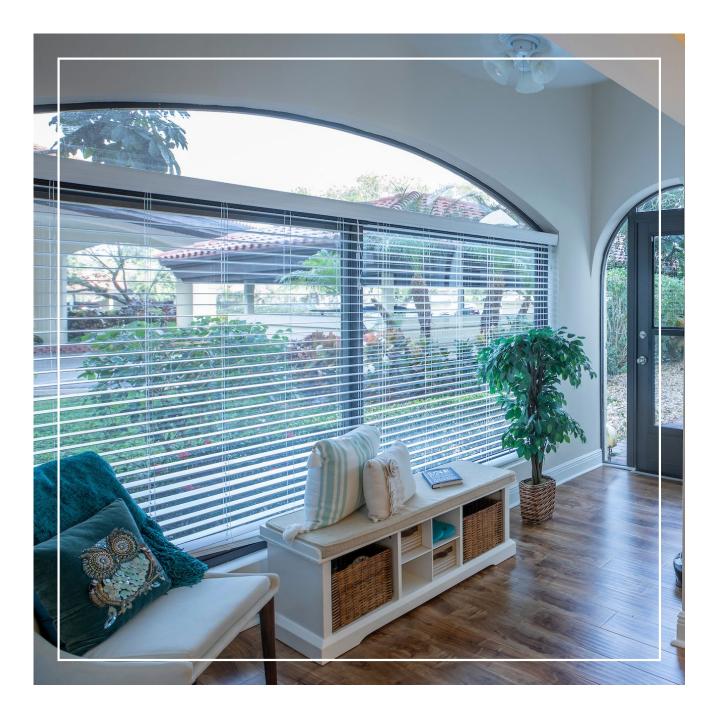

### **SAFETY & ROOM FEATURES**

- I2 Steel Construction-shelter in Place
- Generator for Individual Resident Apartments

### **KITCHEN & BATHROOM FEATURES**

- Ceiling Height Kitchen Cabinets with Crown Moulding
- GPS Pendants for Resident Location
- Safely Secured Grab Bars, Toilet Paper Holder, Towel Rack & Hooks
- Temperature Control System
- Featuring 10' Ceiling on 1st Floor and Vaulted Ceiling on 2nd Floor
- Ceiling Fans and Brushed Nickel Light Fixtures
- Large Sliding Windows with 3.5" Vertical Blinds
- Phone, Cable & Wi-Fi Included
- Weekly Housekeeping including
  Daily Bed Making
- Bedroom and Linen Closet Storage
- Emergency Pull Cord in Bathroom