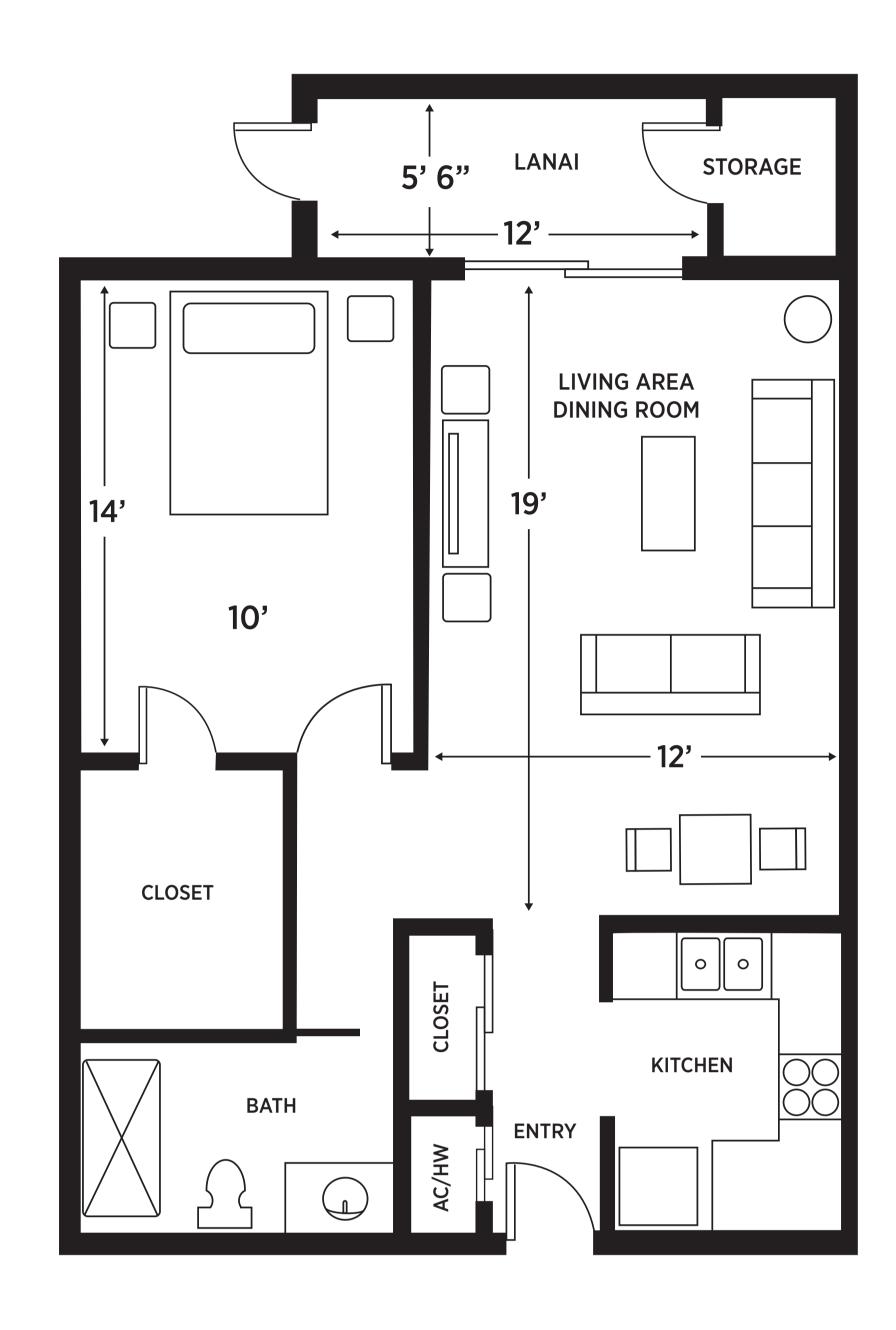

WELCOME HOME

### At Elancé at Sarasota, we redefine senior living.

Offering Independent Living and Assisted Living in thirteen spacious and tastefully decorated apartment styles to choose from.

## APARTMENT-STYLE LIVING



# INDEPENDENT LIVING - ONE BEDROOM II

700 TO 760 SQUARE FEET



### **SAFETY & ROOM FEATURES**

- 12 Steel Construction-shelter in Place
- Generator for Individual Resident Apartments
- GPS Pendants for Resident Location
- Safely Secured Grab Bars, Toilet Paper Holder, Towel Rack & Hooks
- Temperature Control System
- Featuring 10' Ceiling on 1st Floor and Vaulted Ceiling on 2nd Floor
- Ceiling Fans and Brushed Nickel Light Fixtures
- Large Sliding Windows with 3.5" Vertical Blinds
- Phone, Cable & Wi-Fi Included
- Weekly Housekeeping including Daily Bed Making
- Bedroom and Linen Closet Storage
- Emergency Pull Cord in Bathroom

#### KITCHEN & BATHROOM FEATURES

- Ceiling Height Kitchen Cabinets with Crown Moulding
- Quartz Countertops and Stainless Steel Appliances Available as Upgrad