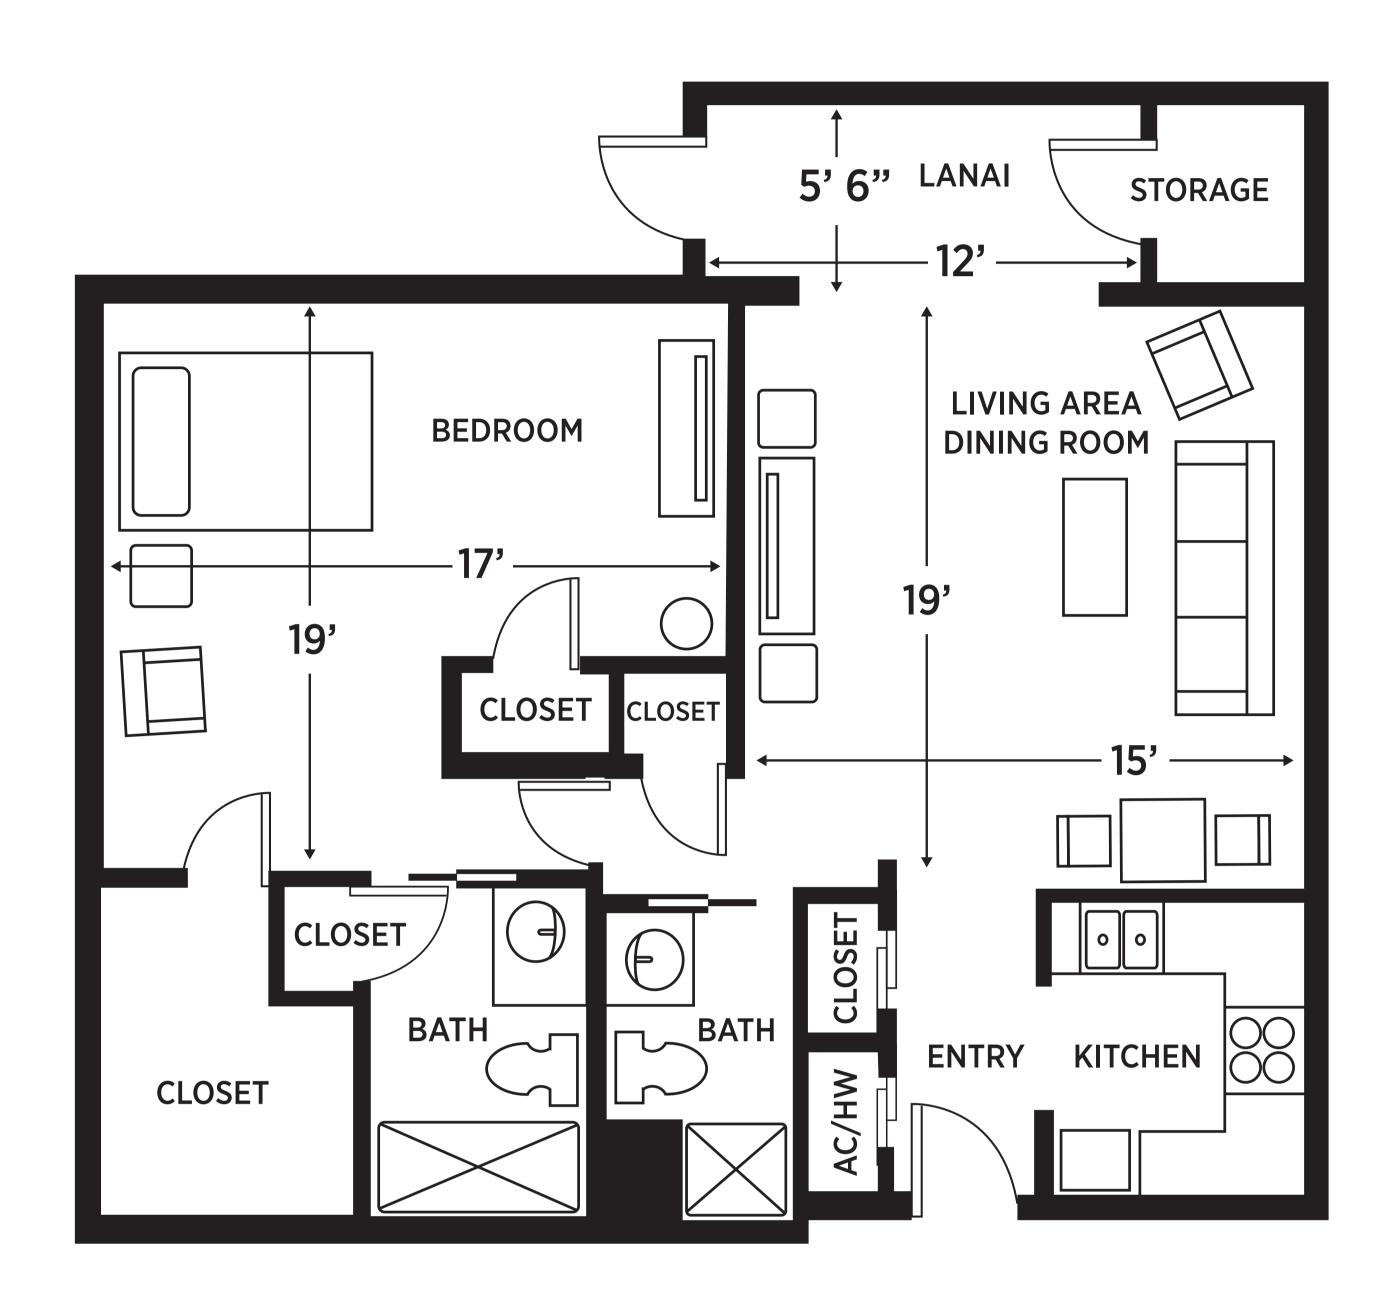

WELCOME HOME

### At Elancé at Sarasota, we redefine senior living.

Offering Independent Living and Assisted Living in thirteen spacious and tastefully decorated apartment styles to choose from.

## APARTMENT-STYLE LIVING



# INDEPENDENT LIVING - ONE BEDROOM GRAND DELUXE

1,000 TO 1,060 SQUARE FEET



### **SAFETY & ROOM FEATURES**

- 12 Steel Construction-shelter in Place
- Generator for Individual Resident Apartments
- GPS Pendants for Resident Location
- Safely Secured Grab Bars, Toilet Paper Holder, Towel Rack & Hooks
- Temperature Control System
- Featuring 10' Ceiling on 1st Floor and Vaulted Ceiling on 2nd Floor
- Ceiling Fans and Brushed Nickel Light Fixtures
- Large Sliding Windows with 3.5" Vertical Blinds
- Phone, Cable & Wi-Fi Included
- Weekly Housekeeping including Daily Bed Making
- Bedroom and Linen Closet Storage
- Emergency Pull Cord in Bathroom

### KITCHEN & BATHROOM FEATURES

- Ceiling Height Kitchen Cabinets with Crown Moulding
- Quartz Countertops and Stainless Steel Appliances Availa