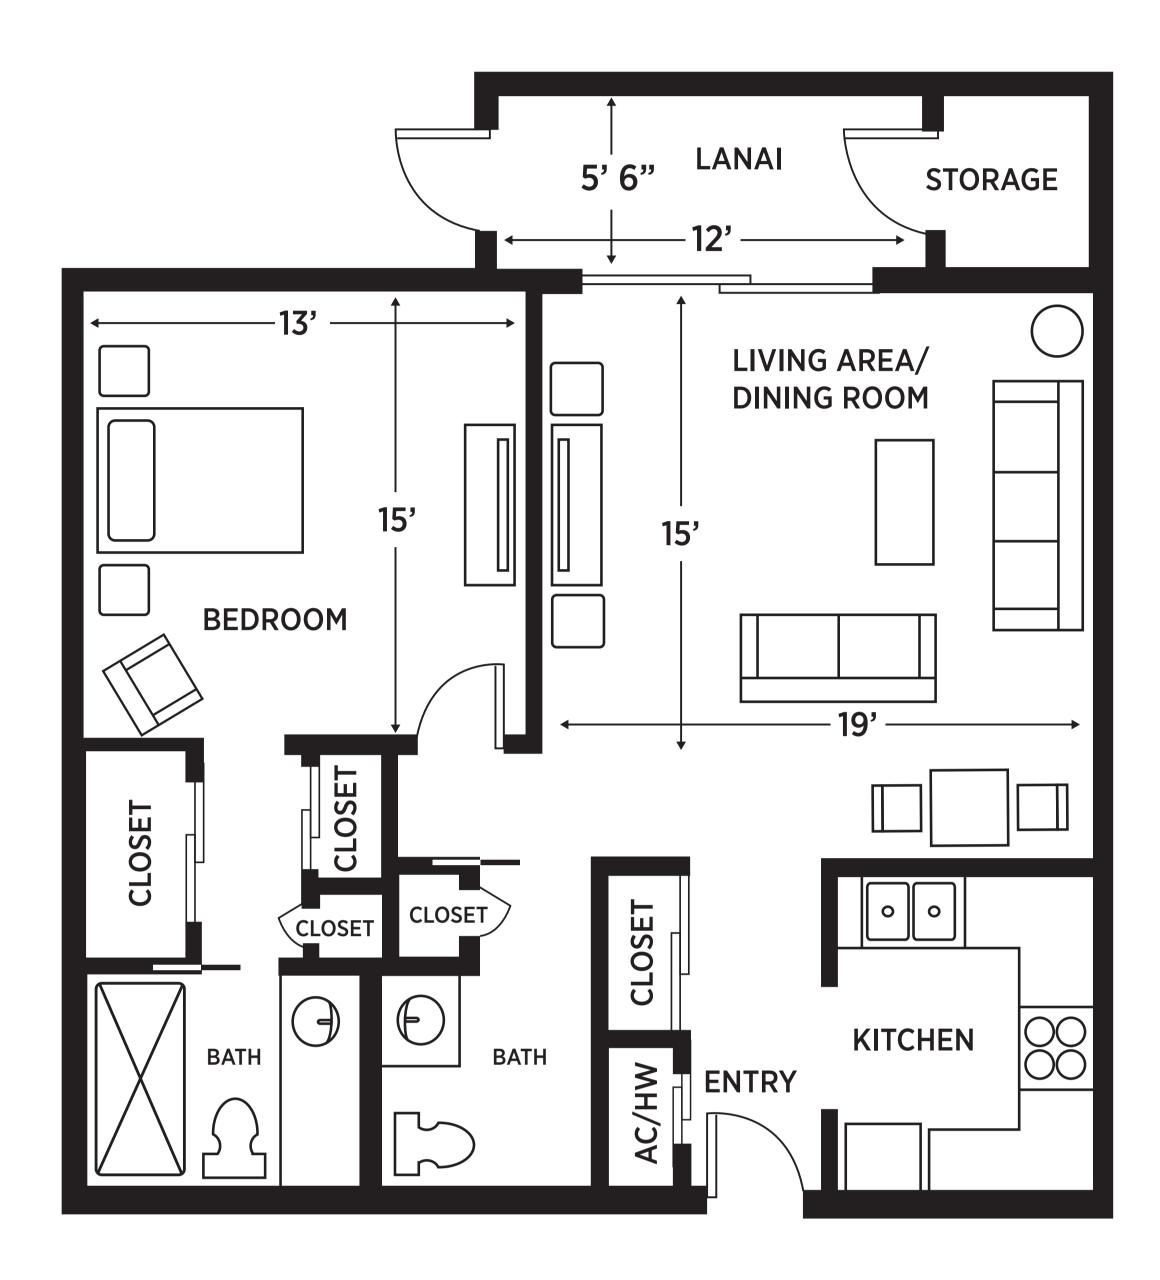

WELCOME HOME

### At Elancé at Sarasota, we redefine senior living.

Offering Independent Living and Assisted Living in thirteen spacious and tastefully decorated apartment styles to choose from.

## APARTMENT-STYLE LIVING



# INDEPENDENT LIVING - ONE BEDROOM DELUXE

800 TO 860 SQUARE FEET



### **SAFETY & ROOM FEATURES**

- 12 Steel Construction-shelter in Place
- Generator for Individual Resident Apartments
- GPS Pendants for Resident Location
- Safely Secured Grab Bars, Toilet Paper Holder, Towel Rack & Hooks
- Temperature Control System
- Featuring 10' Ceiling on 1st Floor and Vaulted Ceiling on 2nd Floor
- Ceiling Fans and Brushed Nickel Light Fixtures
- Large Sliding Windows with
  3.5" Vertical Blinds
- Phone, Cable & Wi-Fi Included
- Weekly Housekeeping including Daily Bed Making
- Bedroom and Linen Closet Storage
- Emergency Pull Cord in Bathroom

#### KITCHEN & BATHROOM FEATURES

- Ceiling Height Kitchen Cabinets with Crown Moulding
- Quartz Countertops and Stainless Steel Appliances Available as