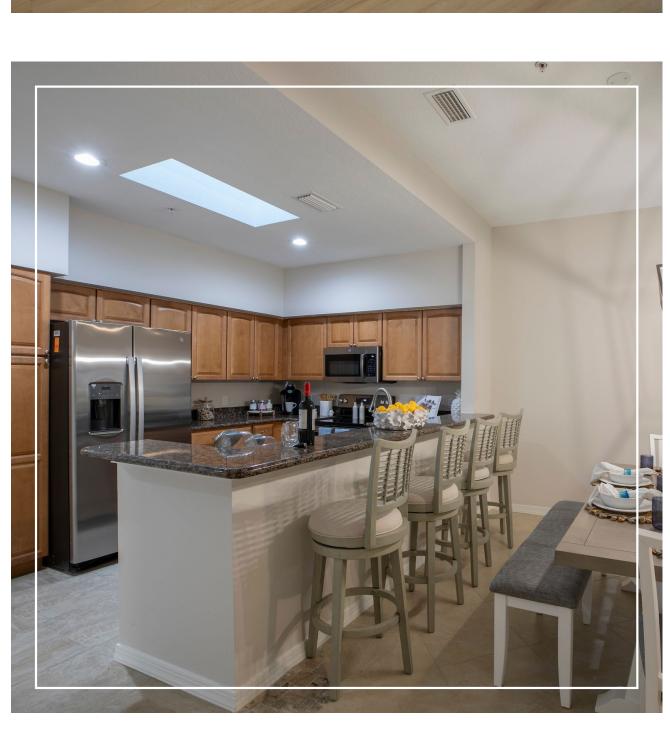

## APARTMENT GALLERY

SCHEDULE A TOUR AT (941) 929-2400

## Washer and Dryer Available in Select Apartments

• Full Kitchen with Stove, Dishwasher, Refrigerator

KITCHEN & BATHROOM FEATURES

Ceiling Height Kitchen Cabinets with

Appliances Available as Upgrades

Upgraded "Subway Tile" Back Splash

Quartz Countertops and Stainless Steel

Crown Moulding

and Microwave

- Brushed Nickel Hardware & Faucets
- Stainless Steel Kitchen Sink
- Modern Bathroom Shower with Marble Pattern Tiles and 2" Mosaic Ceramic Tile Floor
- Wall Mounted Medicine Cabinets
- Adjustable Nickel Shower Head with Hand-held Option
- Recessed Lighting Including Shower Light
- Comfort height toilet