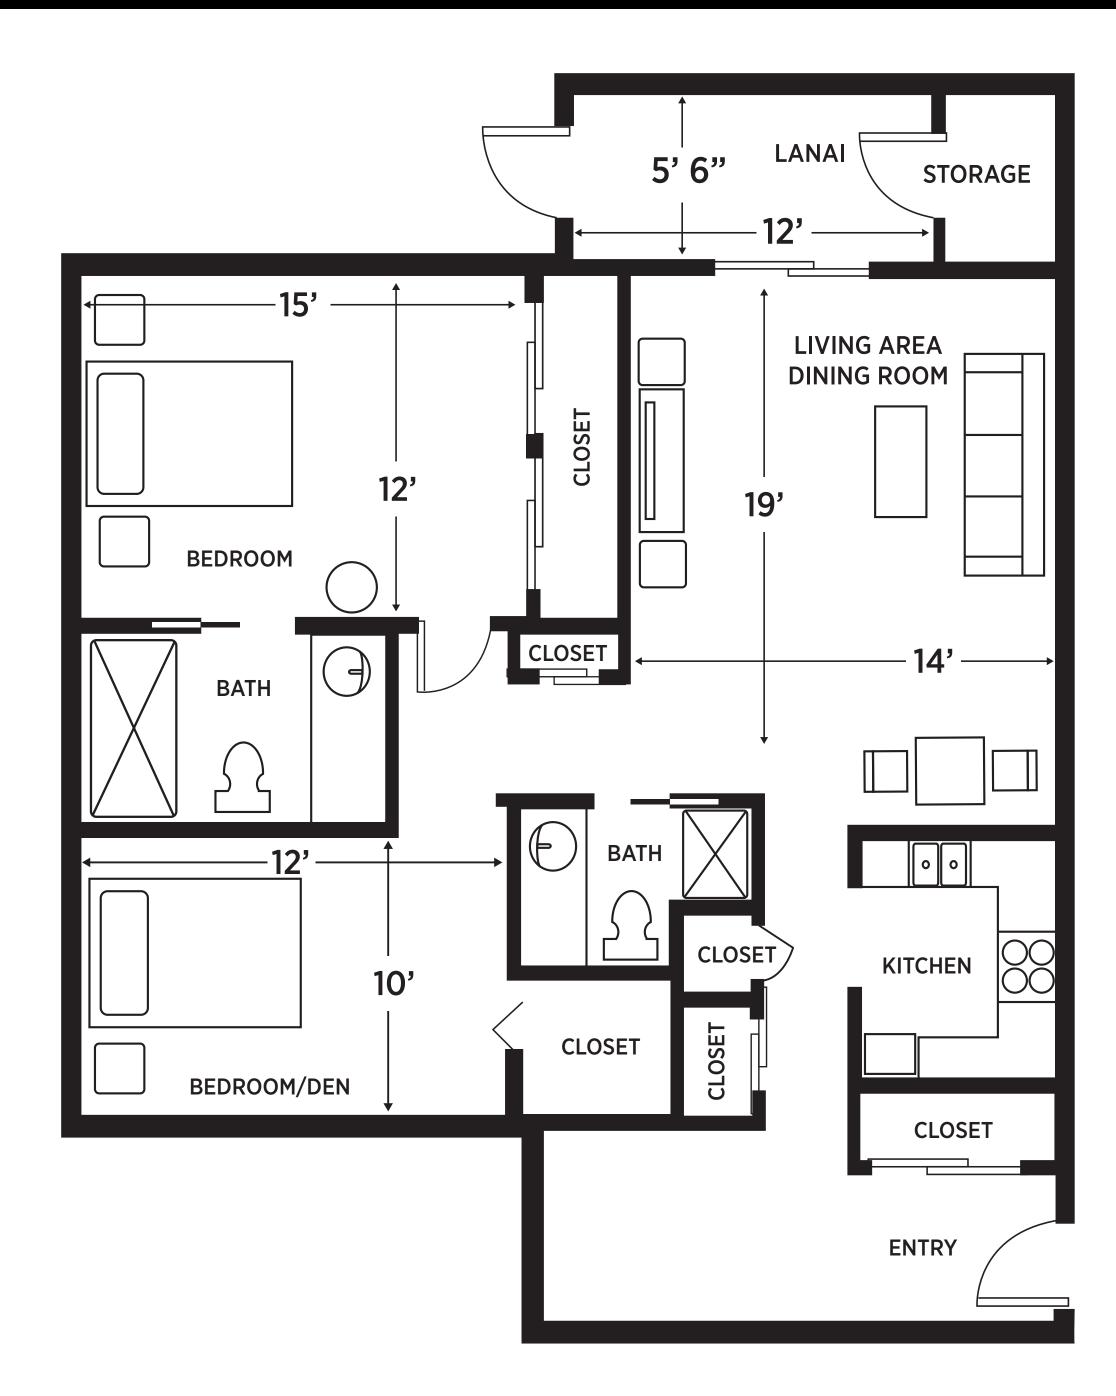

### At Elancé at Sarasota, we redefine senior living.

Offering Independent Living and Assisted Living in thirteen spacious and tastefully decorated apartment styles to choose from.

### APARTMENT-STYLE LIVING



## INDEPENDENT LIVING - TWO BEDROOM

1,060 - 1,160 SQUARE FEET

# APARTMENT AMENITIES

#### SAFETY & ROOM FEATURES

- 12 Steel Construction-shelter in Place
- Generator for Individual Resident Apartments
- GPS Pendants for Resident Location
- Safely Secured Grab Bars, Toilet Paper Holder, Towel Rack & Hooks
- Temperature Control System
- Featuring 10' Ceiling on 1st Floor and Vaulted Ceiling on 2nd Floor
- Ceiling Fans and Brushed Nickel Light Fixtures
- Large Sliding Windows with
- 3.5" Vertical Blinds
- Weekly Housekeeping including Daily Bed Making
- Bedroom and Linen Closet Storage

Emergency Pull Cord in Bathroom

• Phone, Cable & Wi-Fi Included

## Washer and Dryer Available in Select Apartments

• Full Kitchen with Stove, Dishwasher, Refrigerator

KITCHEN & BATHROOM FEATURES

Ceil