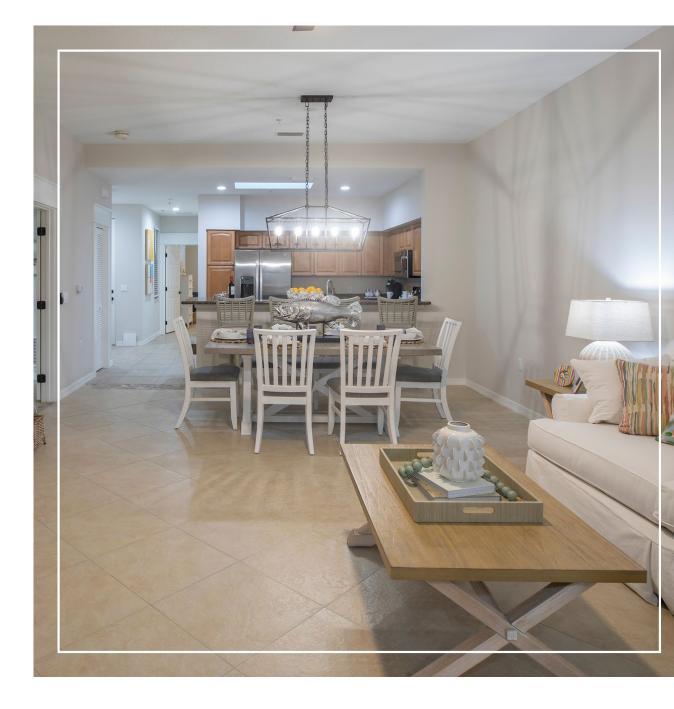

- Weekly Housekeeping including Daily Bed Making
- Bedroom and Linen Closet Storage

Emergency Pull Cord in Bathroom

• Phone, Cable & Wi-Fi Included

## Washer and Dryer Available in Select Apartments

• Full Kitchen with Stove, Dishwasher, Refrigerator

KITCHEN & BATHROOM FEATURES

Ceiling Height Kitchen Cabinets with

Appliances Available as Upgrades

Upgraded "Subway Tile" Back Splash

Quartz Countertops and Stainless Steel

Crown Moulding

and Microwave

- Brushed Nickel Hardware & Faucets
- Stainless Steel Kitchen Sink
- Modern Bathroom Shower with Marble Pattern Tiles and 2" Mosaic Ceramic Tile Floor
- Wall Mounted Medicine Cabinets
- Adjustable Nickel Shower Head with Hand-held Option
- Recessed Lighting Including Shower Light
- Comfort height toilet

## APARTMENT GALLERY













SCHEDULE A TOUR AT (941) 929-2400