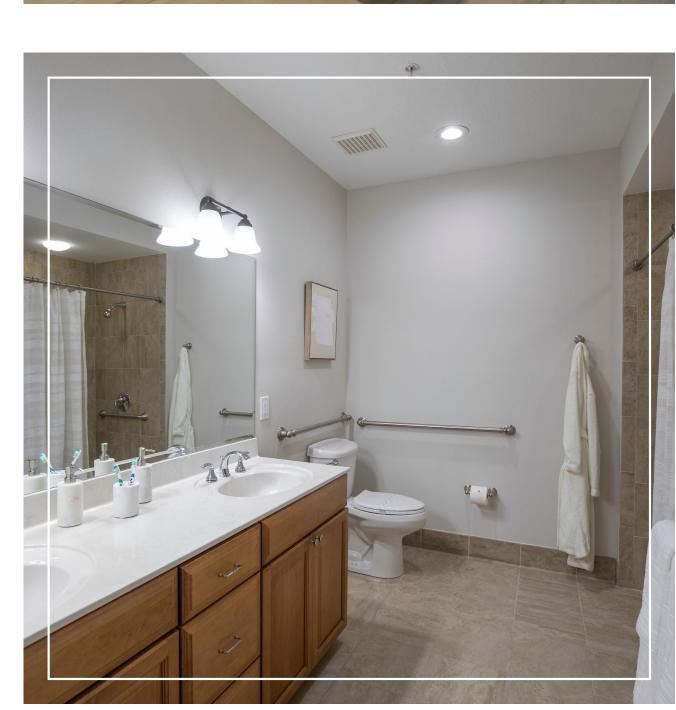

## APARTMENT GALLERY

SCHEDULE A TOUR AT (941) 929-2400

Emergency Pull Cord in Bathroom

• Phone, Cable & Wi-Fi Included

Quartz Countertops and Stainless Steel

Crown Moulding

and Microwave

- Brushed Nickel Hardware & Faucets
- Stainless Steel Kitchen Sink
- Modern Bathroom Shower with Marble Pattern Tiles and 2" Mosaic Ceramic Tile Floor
- Wall Mounted Medicine Cabinets
- Adjustable Nickel Shower Head with Hand-held Option
- Recessed Lighting Including Shower Light
- Comfort height toilet