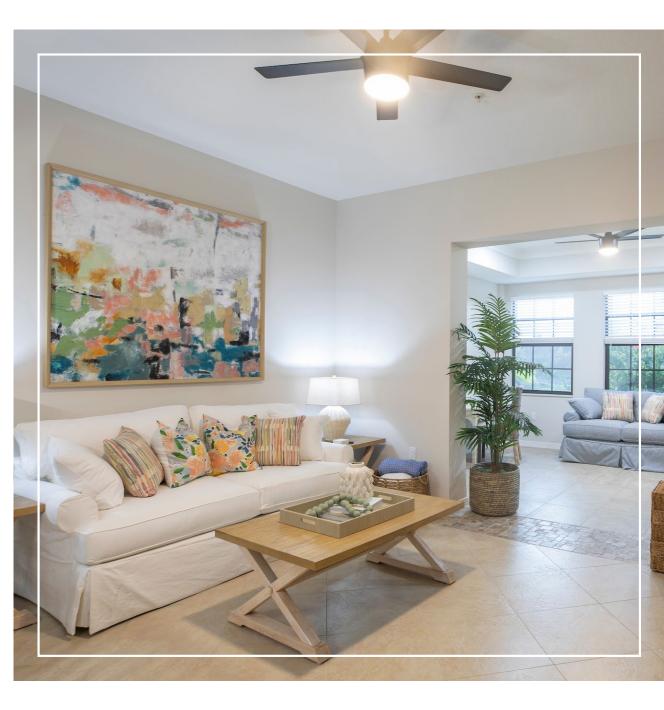

linds
- Weekly Housekeeping including Daily Bed Making
- Bedroom and Linen Closet Storage

Emergency Pull Cord in Bathroom

• Phone, Cable & Wi-Fi Included

## Washer and Dryer Available in Select Apartments

• Full Kitchen with Stove, Dishwasher, Refrigerator

KITCHEN & BATHROOM FEATURES

Ceiling Height Kitchen Cabinets with

Appliances Available as Upgrades

Upgraded "Subway Tile" Back Splash

Quartz Countertops and Stainless Steel

Crown Moulding

and Microwave

- Brushed Nickel Hardware & Faucets
- Stainless Steel Kitchen Sink
- Modern Bathroom Shower with Marble Pattern Tiles and 2" Mosaic Ceramic Tile Floor
- Wall Mounted Medicine Cabinets
- Adjustable Nickel Shower Head with Hand-held Option
- Recessed Lighting Including Shower Light
- Comfort height toilet

## APARTMENT GALLERY













SCHEDULE A TOUR AT (941) 929-2400