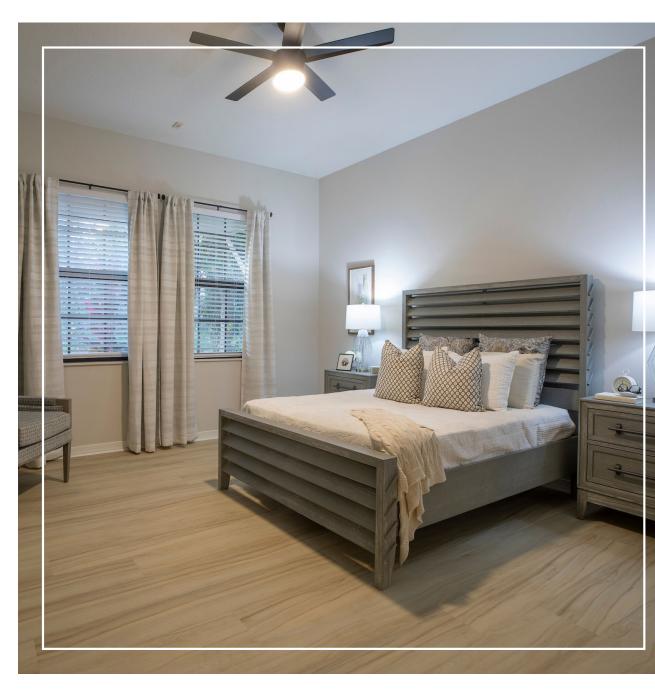

Blinds
- Weekly Housekeeping including Daily Bed Making
- Bedroom and Linen Closet Storage

Emergency Pull Cord in Bathroom

• Phone, Cable & Wi-Fi Included

## Washer and Dryer Available in Select Apartments

• Full Kitchen with Stove, Dishwasher, Refrigerator

KITCHEN & BATHROOM FEATURES

Ceiling Height Kitchen Cabinets with

Appliances Available as Upgrades

Upgraded "Subway Tile" Back Splash

Quartz Countertops and Stainless Steel

Crown Moulding

and Microwave

- Brushed Nickel Hardware & Faucets
- Stainless Steel Kitchen Sink
- Modern Bathroom Shower with Marble Pattern Tiles and 2" Mosaic Ceramic Tile Floor
- Wall Mounted Medicine Cabinets
- Adjustable Nickel Shower Head with Hand-held Option
- Recessed Lighting Including Shower Light
- Comfort height toilet

## APARTMENT GALLERY













SCHEDULE A TOUR AT (941) 929-2400