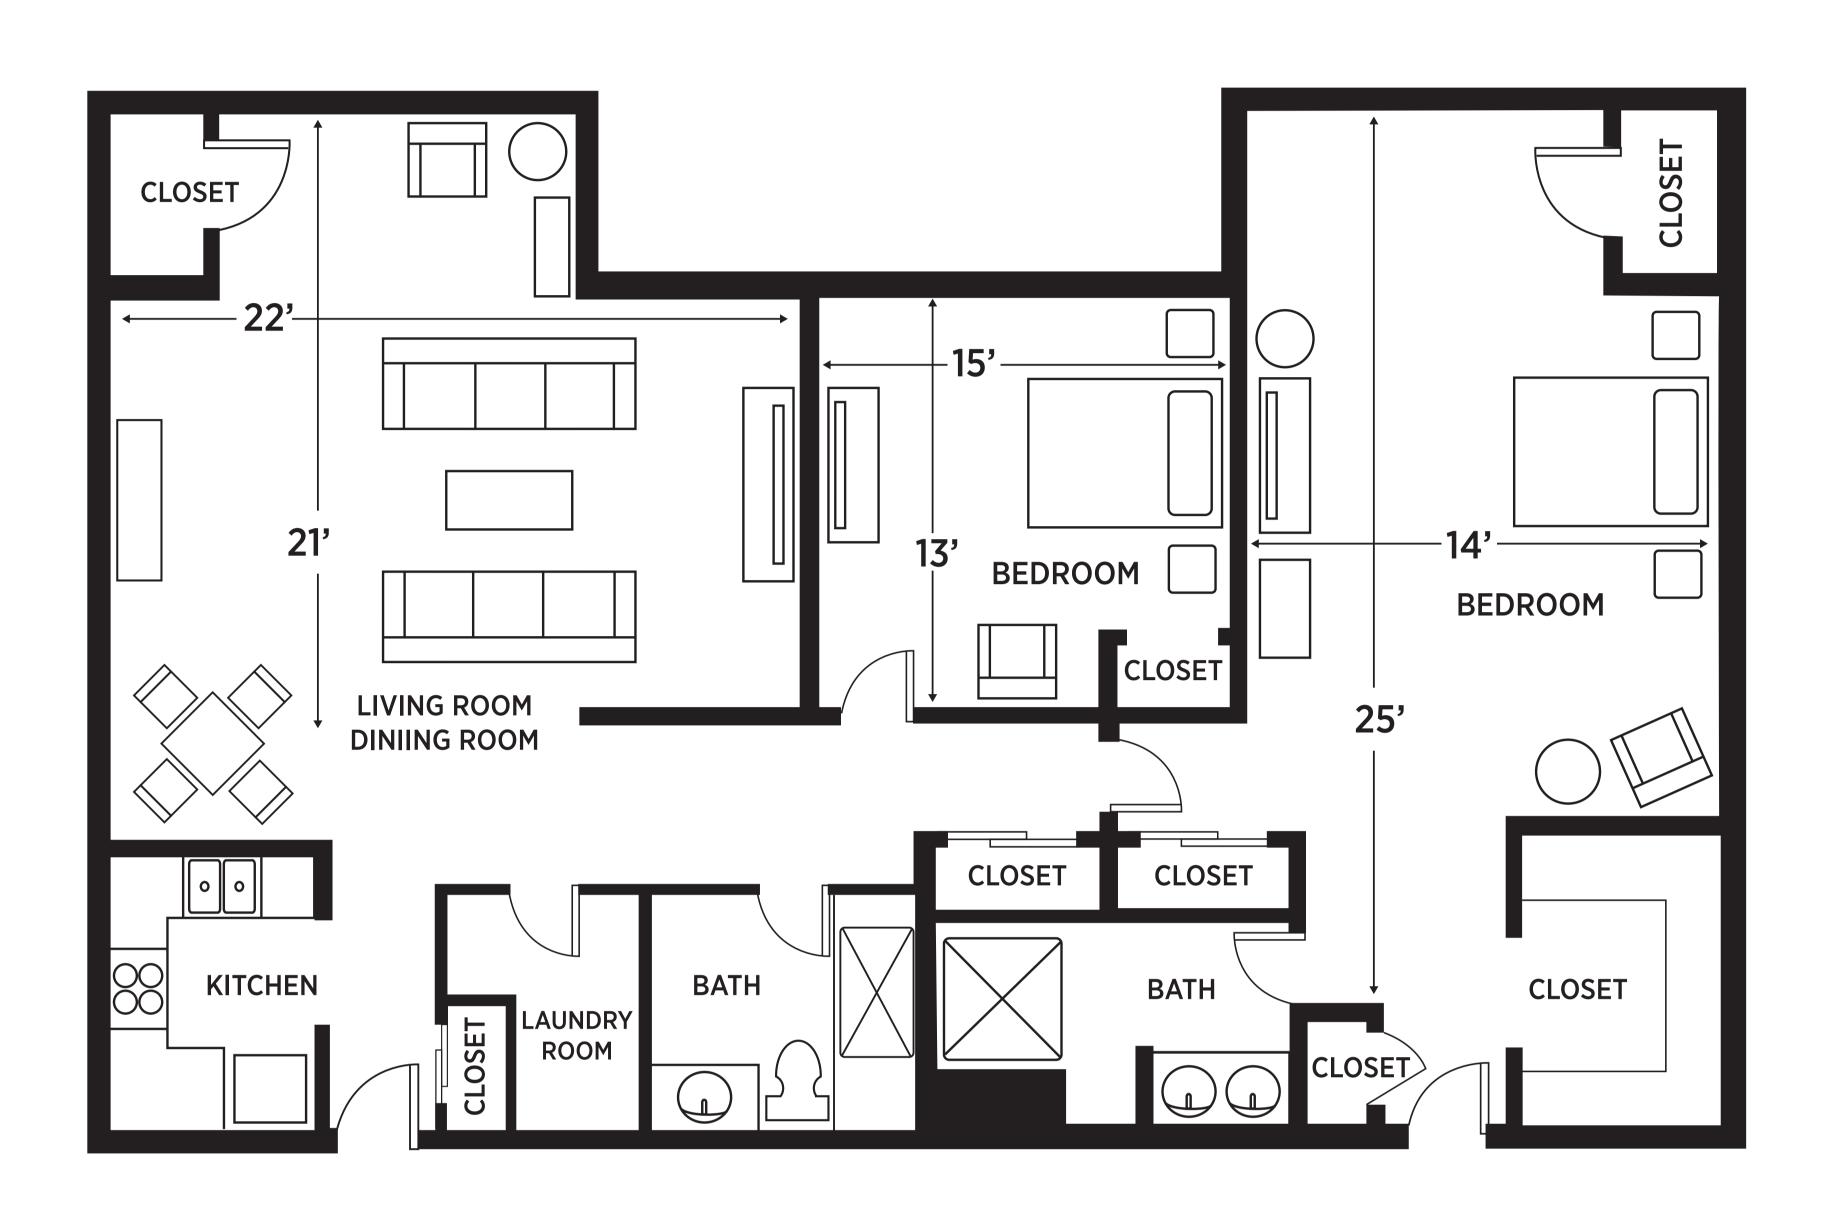

### At Elancé at Sarasota, we redefine senior living.

Offering Independent Living and Assisted Living in thirteen spacious and tastefully decorated apartment styles to choose from.

## APARTMENT-STYLE LIVING



# INDEPENDENT LIVING - TWO BEDROOM GRAND

1,500 TO 1,620 SQUARE FEET



### **SAFETY & ROOM FEATURES**

- 12 Steel Construction-shelter in Place
- Generator for Individual Resident Apartments
- GPS Pendants for Resident Location
- Safely Secured Grab Bars, Toilet Paper Holder, Towel Rack & Hooks
- Temperature Control System
- Featuring 10' Ceiling on 1st Floor and Vaulted Ceiling on 2nd Floor
- Ceiling Fans and Brushed Nickel Light Fixtures
- Large Sliding Windows with 3.5" Vertical Blinds
- Phone, Cable & Wi-Fi Included
- Weekly Housekeeping including Daily Bed Making
- Bedroom and Linen Closet Storage
- Emergency Pull Cord in Bathroom

### KITCHEN & BATHROOM FEATURES

- Ceiling Height Kitchen Cabinets with Crown Moulding
- Quartz Countertops and Stainless Steel Appliances Available as