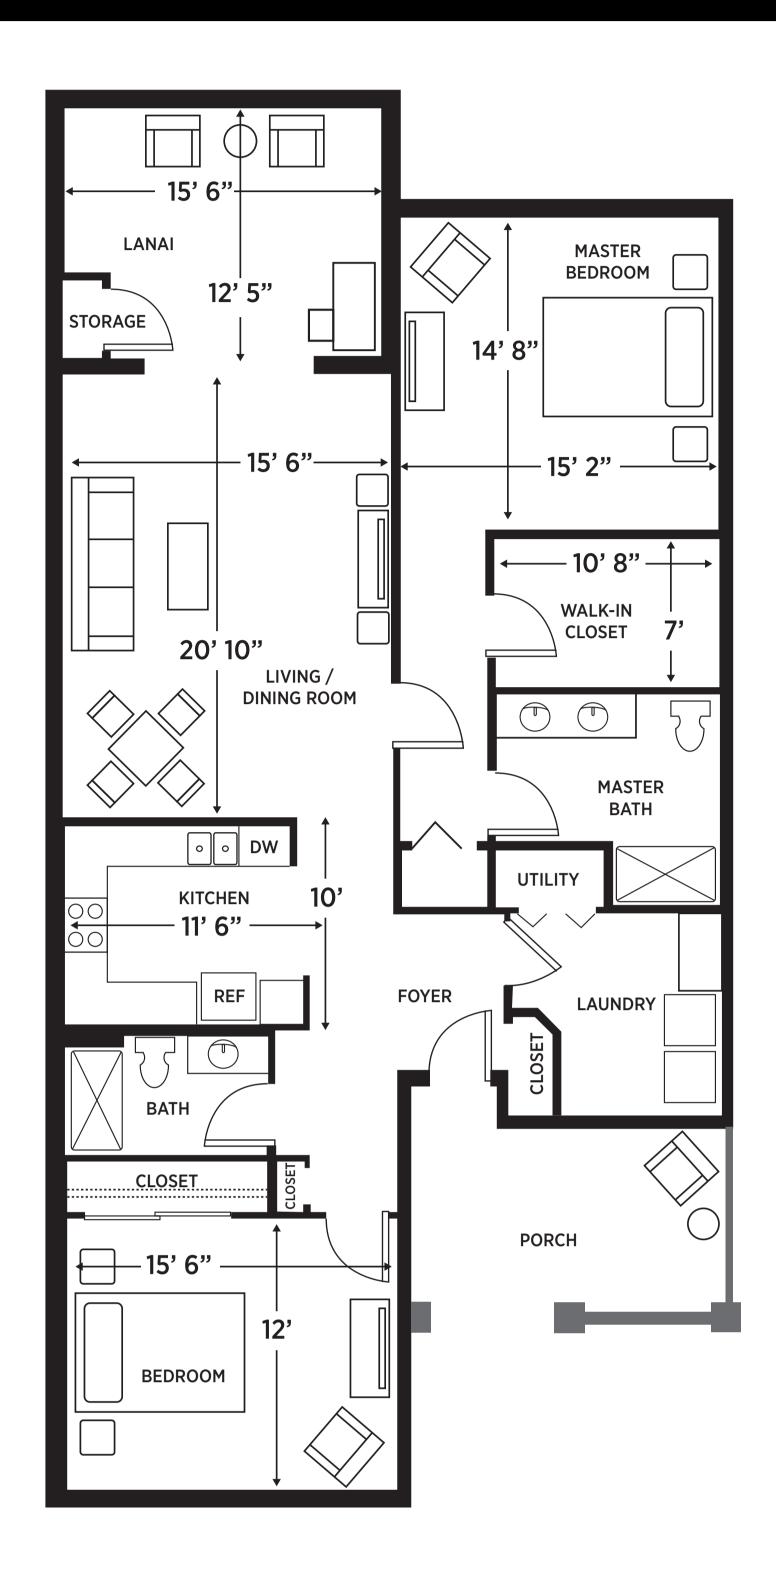

#### At Elancé at Sarasota, we redefine senior living.

Offering Independent Living and Assisted Living in thirteen spacious and tastefully decorated apartment styles to choose from.

## APARTMENT-STYLE LIVING



# INDEPENDENT LIVING - VILLA A

1,700 TO 1,820 SQUARE FEET



### **SAFETY & ROOM FEATURES**

- 12 Steel Construction-shelter in Place
- Generator for Individual Resident Apartments
- GPS Pendants for Resident Location
- Safely Secured Grab Bars, Toilet Paper Holder, Towel Rack & Hooks
- Temperature Control System
- Featuring 10' Ceiling on 1st Floor and Vaulted Ceiling on 2nd Floor
- Ceiling Fans and Brushed Nickel Light Fixtures
- Large Sliding Windows with 3.5" Vertical Blinds
- Phone, Cable & Wi-Fi Included
- Weekly Housekeeping including Daily Bed Making
- Bedroom and Linen Closet Storage
- Emergency Pull Cord in Bathroom

### KITCHEN & BATHROOM FEATURES

- Ceiling Height Kitchen Cabinets with Crown Moulding
- Quartz Countertops and Stainless Steel
  Appliances Available as Upgrades