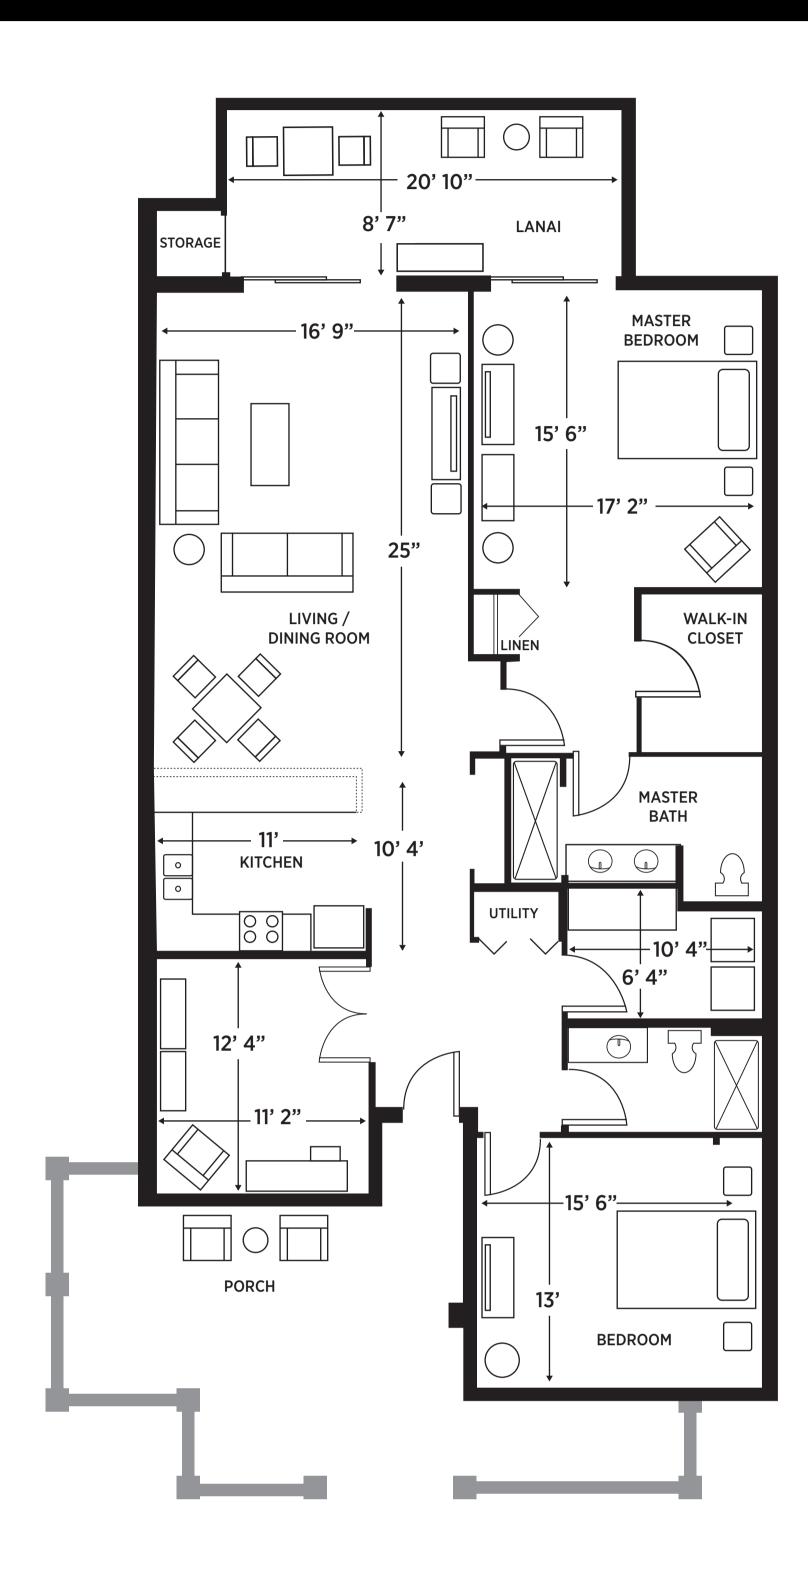

#### At Elancé at Sarasota, we redefine senior living.

Offering Independent Living and Assisted Living in thirteen spacious and tastefully decorated apartment styles to choose from.

## APARTMENT-STYLE LIVING



# INDEPENDENT LIVING - VILLA B

2,100 SQUARE FEET



## **SAFETY & ROOM FEATURES**

- 12 Steel Construction-shelter in Place
- Generator for Individual Resident Apartments
- GPS Pendants for Resident Location
- Safely Secured Grab Bars, Toilet Paper Holder, Towel Rack & Hooks
- Temperature Control System
- Featuring 10' Ceiling on 1st Floor and Vaulted Ceiling on 2nd Floor
- Ceiling Fans and Brushed Nickel Light Fixtures
- Large Sliding Windows with 3.5" Vertical Blinds
- Phone, Cable & Wi-Fi Included
- Weekly Housekeeping including Daily Bed Making
- Bedroom and Linen Closet Storage
- Emergency Pull Cord in Bathroom

### KITCHEN & BATHROOM FEATURES

- Ceiling Height Kitchen Cabinets with Crown Moulding
- Quartz Countertops and Stainless Steel
  Appliances Available as Upgrades
- Upgrade