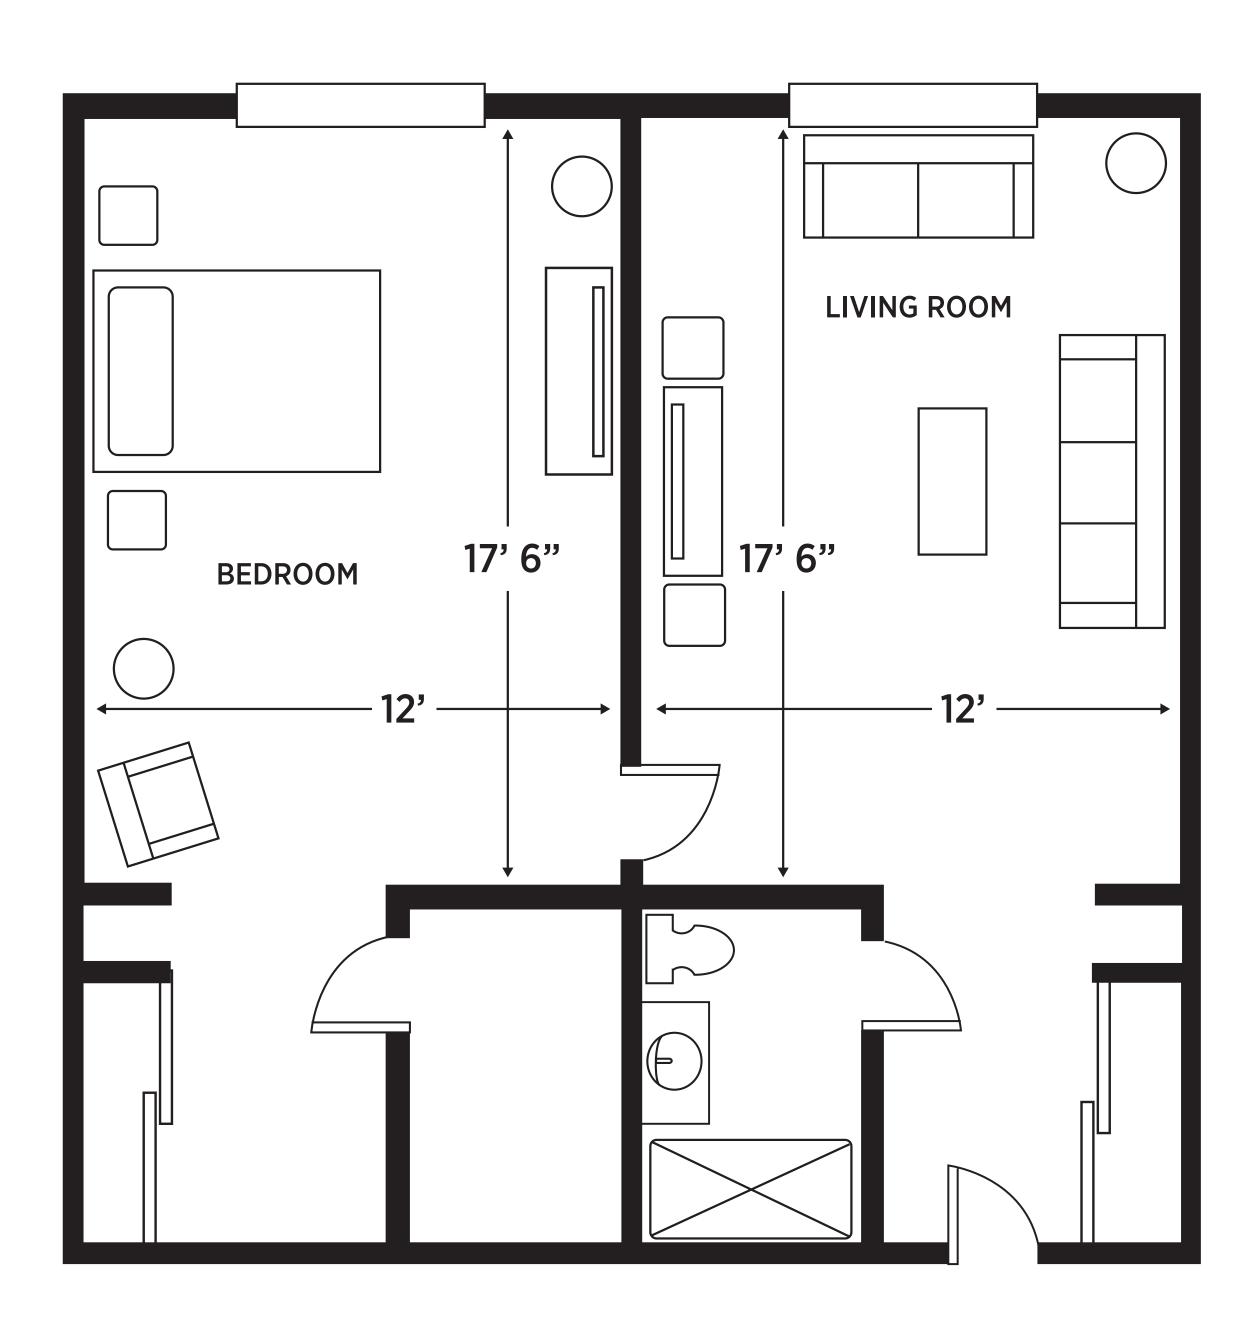

WELCOME HOME

#### At Elancé at Sarasota, we redefine senior living.

Offering Independent Living and Assisted Living in thirteen spacious and tastefully decorated apartment styles to choose from.

## APARTMENT-STYLE LIVING



# ASSISTED LIVING - ONE BEDROOM



### SAFETY & ROOM FEATURES

- 12 Steel Construction-shelter in Place
- GPS Pendants for Resident Location
- Temperature Control System
- Featuring 10' Ceiling on 1st Floor and Vaulted Ceiling on 2nd Floor
- Ceiling Fans and Brushed Nickel Light Fixtures
- Large Sliding Windows with 3.5" Vertical Blinds
- All Utilities including Phone and Cable
- Weekly Housekeeping including Daily Bed Making
- Bedroom and Linen Closet Storage
- Emergency Pull Cords in Bathroom

### KITCHEN & BATHROOM FEATURES

- Ceiling Height Kitchen Cabinets with Crown Molding
- Quartz Countertops Upgrade Available
- Upgraded "Subway Tile" Back Splash
- Stainless Steel Refrigerator and Kitchen Sink Available in Select Units
- Brushed Nickel Hardware & Faucets
- Modern Bathroom Shower