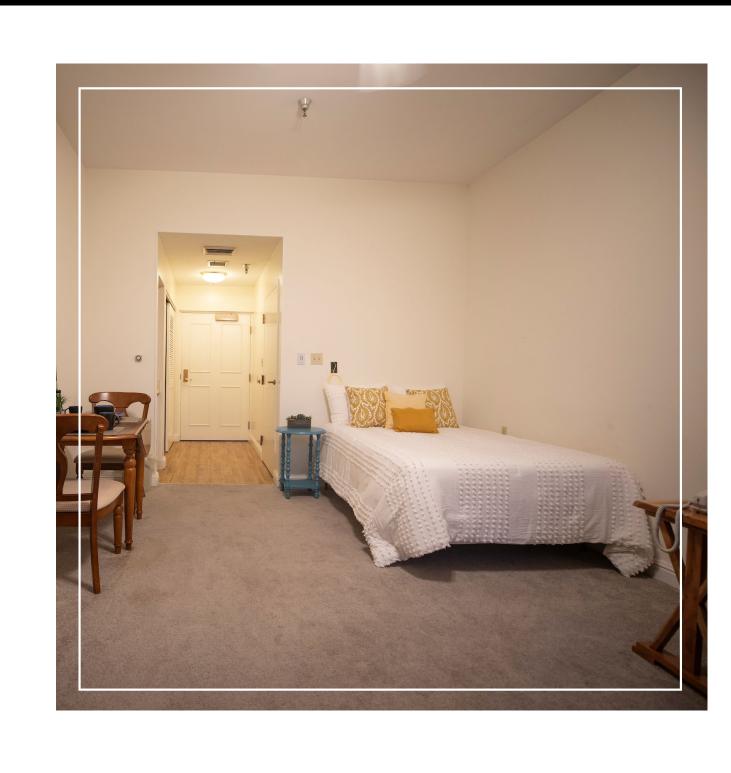

iling on 2nd Floor
- Ceiling Fans and Brushed Nickel Light Fixtures
- Large Sliding Windows with 3.5" Vertical Blinds
- All Utilities including Phone and Cable
- Weekly Housekeeping including Daily Bed Making
- Bedroom and Linen Closet Storage
- Emergency Pull Cords in Bathroom

## KITCHEN & BATHROOM FEATURES

- Ceiling Height Kitchen Cabinets with Crown Molding
- Quartz Countertops Upgrade Available
- Upgraded "Subway Tile" Back Splash
- Stainless Steel Refrigerator and Kitchen Sink Available in Select Units
- Brushed Nickel Hardware & Faucets
- Modern Bathroom Shower with Subway Tile and Herringbone Tile Floor
- Wall Mounted Medicine Cabinets
- Adjustable Nickel Shower Head with Hand-held Option
- Safely Secured Grab Bars, Toilet Paper Holder, Towel Rack & Hooks

#### APARTMENT GALLERY







### SCHEDULE A TOUR AT (941) 929-2400



A RETIREMENT UNLIMITED, INC. COMMUNITY • FRALIN & WALDRON FAMILY-OWNED & OPERATED ACROSS THE EAST COAST FOR OVER 40 YEARS