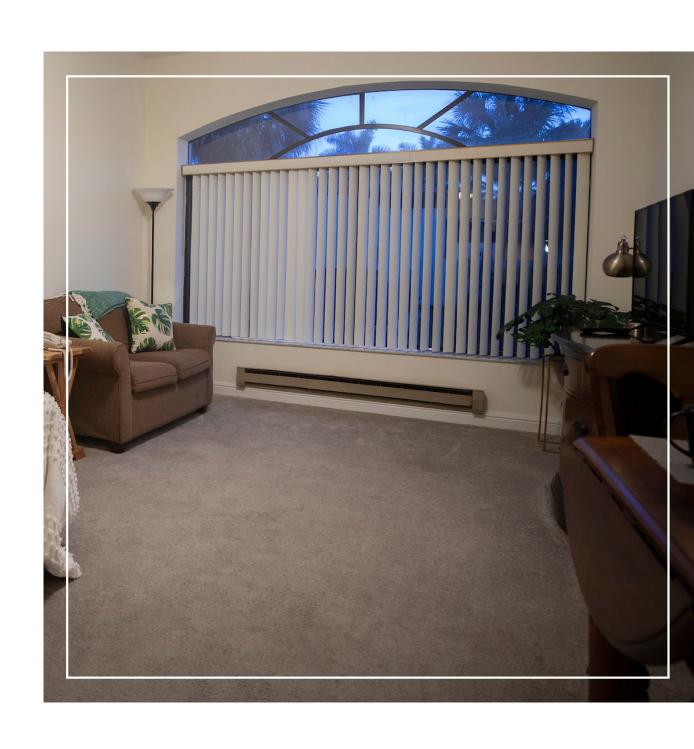

#### APARTMENT-STYLE LIVING

#### SAFETY & ROOM FEATURES

- 12 Steel Construction-shelter in Place
- GPS Pendants for Resident Location
- Temperature Control System
- Featuring 10' Ceiling on 1st Floor and Vaulted Ceiling on 2nd Floor
- Ceiling Fans and Brushed Nickel Light Fixtures
- Large Sliding Windows with 3.5" Vertical Blinds
- All Utilities including Phone and Cable
- Weekly Housekeeping including Daily Bed Making
- Bedroom and Linen Closet Storage
- Emergency Pull Cords in Bathroom