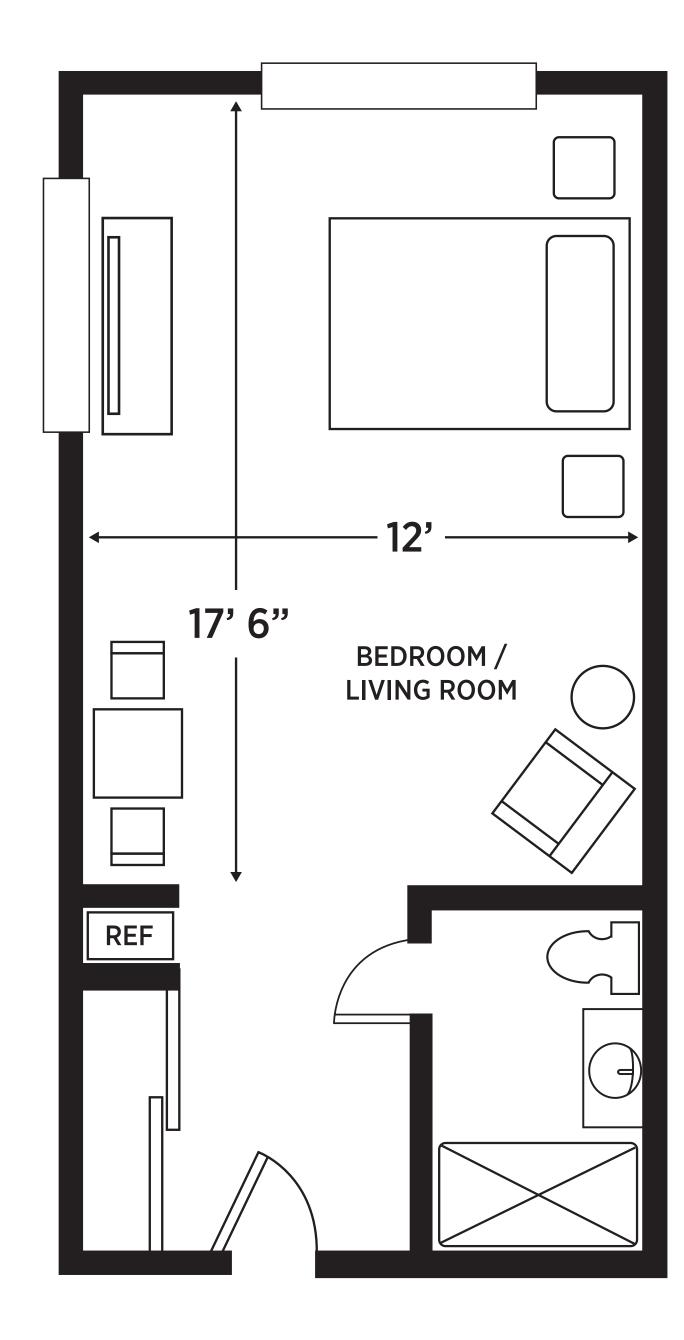

## ASSISTED LIVING - STUDIO

#### SAFETY & ROOM FEATURES

- 12 Steel Construction-shelter in Place
- GPS Pendants for Resident Location
- Temperature Control System
- Featuring 10' Ceiling on 1st Floor and Vaulted Ceiling on 2nd Floor
- Ceiling Fans and Brushed Nickel Light Fixtures
- Large Sliding Windows with 3.5" Vertical Blinds
- All Utilities including Phone and Cable
- Weekly Housekeeping including Daily Bed Making
- Bedroom and Linen Closet Storage
- Emergency Pull Cords in Bathroom

## KITCHEN & BATHROOM FEATURES

- Ceiling Height Kitchen Cabinets with Crown Molding
- Quartz Countertops Upgrade Available
- Upgraded "Subway Tile" Back Splash
- Stainless Steel Refrigerator and Kitchen Sink Available in Select Units
- Brushed Nickel Hardware & Faucets
- Modern Bathroom Shower with Subway Tile and Herringbone Tile Floor
- Wall Mounted Medicine Cabinets
- Adjustable Nickel Shower Head with Hand-held Option
- Safely Secured Grab Bars, Toilet Paper Holder, Towel Rack & Hooks