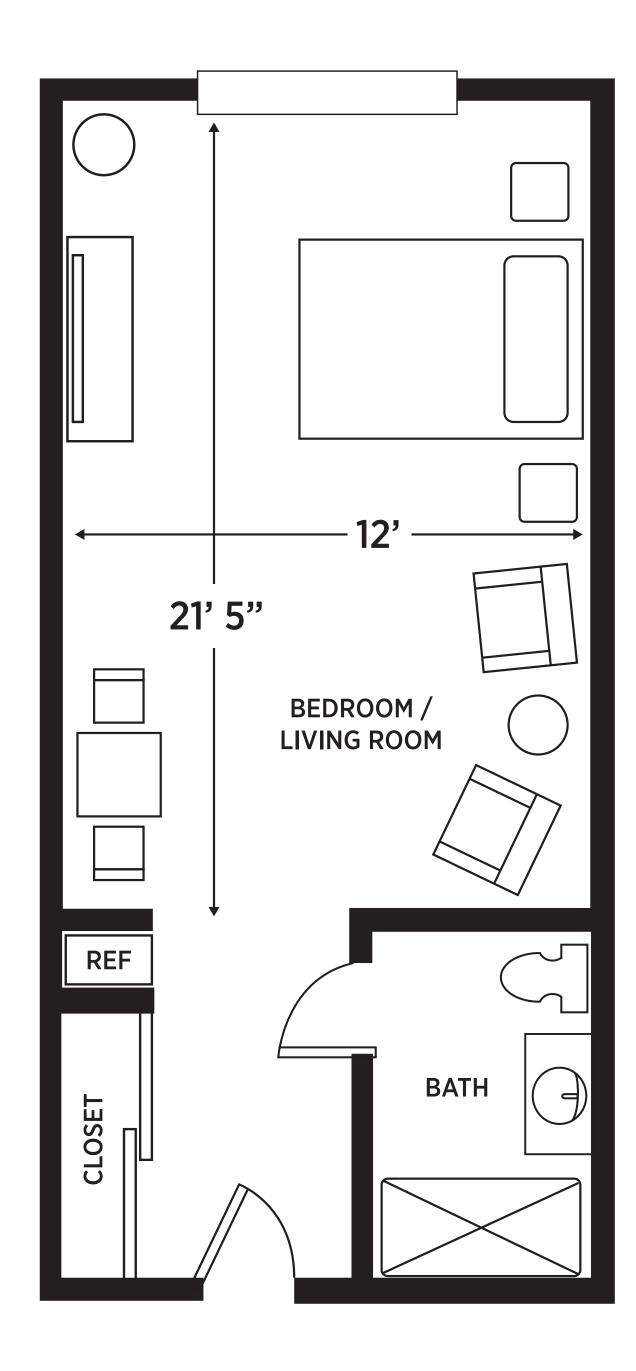

WELCOME HOME

#### At Elancé at Sarasota, we redefine senior living.

Offering Independent Living, Assisted Living and Inspiritás Memory Care in eleven spacious and tastefully decorated apartment styles to choose from.

### APARTMENT-STYLE LIVING



# ASSISTED LIVING STUDIO DELUXE



# SAFETY & ROOM FEATURES

- 12 Steel Construction-shelter in Place
- GPS Pendants for Resident Location
- Temperature Control System
- Featuring 10' Ceiling on 1st Floor and Vaulted Ceiling on 2nd Floor
- Ceiling Fans and Brushed Nickel Light Fixtures
- Large Sliding Windows with 3.5" Vertical Blinds
- All Utilities including Phone and Cable
- Weekly Housekeeping including Daily Bed Making
- Bedroom and Linen Closet Storage
- Emergency Pull Cords in Bathroom

# KITCHEN & BATHROOM FEATURES

- Ceiling Height Kitchen Cabinets with Crown Molding
- Quartz Countertops Upgrade Available
- Upgraded "Subway Tile" Back Splash
- Stainless Steel Refrigerator and Kitchen Sink Available in Select Units
- Brushed Nickel Hardware & Faucets
- Modern Bathroom Shower with