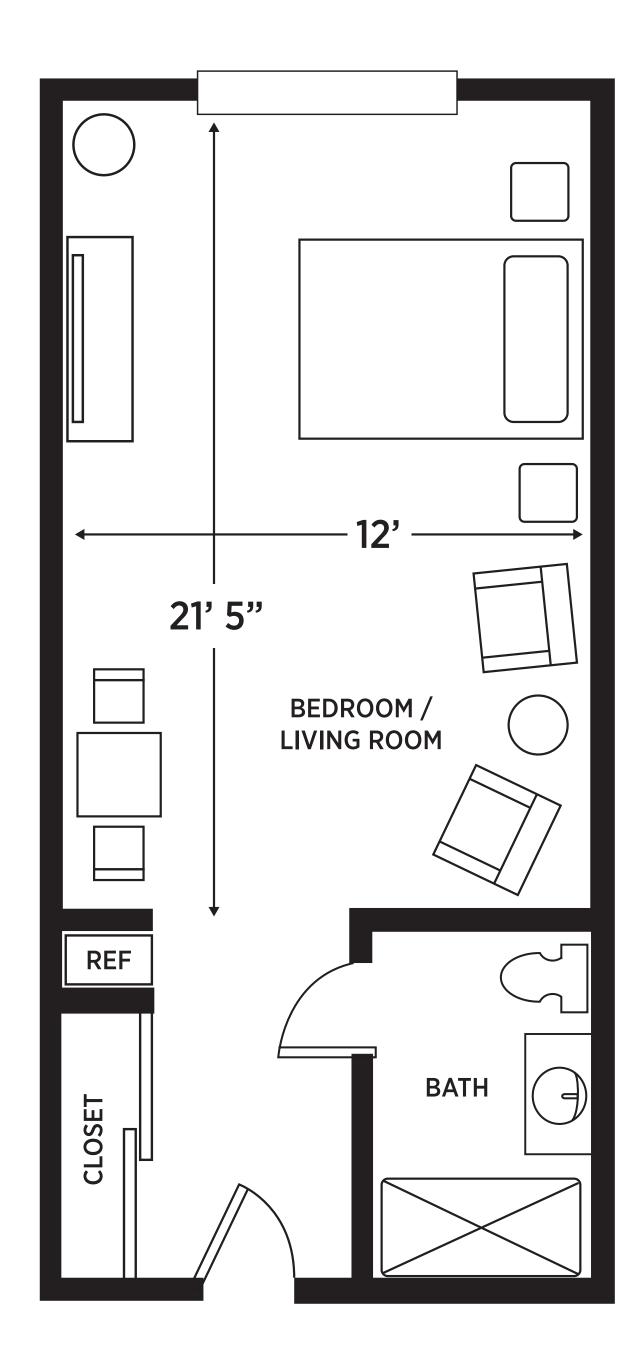

WELCOME HOME

### At Elancé at Sarasota, we redefine senior living.

Offering Independent Living and Assisted Living in thirteen spacious and tastefully decorated apartment styles to choose from.

## APARTMENT-STYLE LIVING



# ASSISTED LIVING - STUDIO GRAND



#### SAFETY & ROOM FEATURES

- 12 Steel Construction-shelter in Place
- GPS Pendants for Resident Location
- Temperature Control System
- Featuring 10' Ceiling on 1st Floor and Vaulted Ceiling on 2nd Floor
- Ceiling Fans and Brushed Nickel Light Fixtures
- Large Sliding Windows with 3.5" Vertical Blinds
- All Utilities including Phone and Cable
- Weekly Housekeeping including Daily Bed Making
- Bedroom and Linen Closet Storage
- Emergency Pull Cords in Bathroom

### KITCHEN & BATHROOM FEATURES

- Ceiling Height Kitchen Cabinets with Crown Molding
- Quartz Countertops Upgrade Available
- Upgraded "Subway Tile" Back Splash
- Stainless Steel Refrigerator and Kitchen Sink Available in Select Units
- Brushed Nickel Hardware & Faucets
- Modern Bathroom Showe