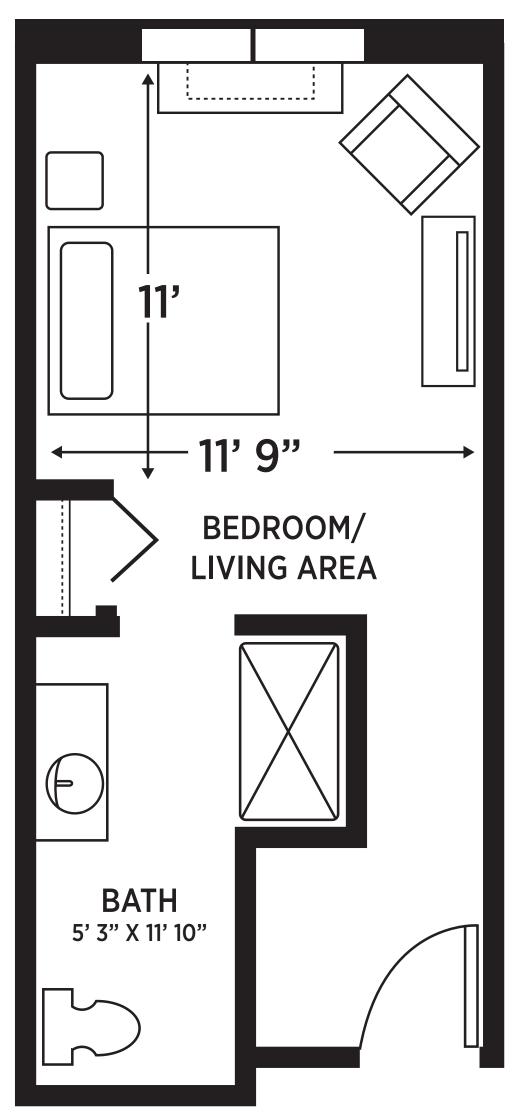

# At Elancé at Tuckahoe, we redefine senior living.

ELANCÉ

AT TUCKAHOE

Offering Independent Living, Assisted Living and Inspiritás Memory care in eleven spacious and tastefully decorated apartment styles to choose from.

### APARTMENT-STYLE LIVING





# STUDIO

350 TO 485 SQUARE FEET

# APARTMENT AMENITIES

#### SAFETY & ROOM FEATURES

- GPS Pendants for Resident Location
- Key Fob Entry
- All Utilities including Cable & Wi-fi
- Phone Outlet Accessible
- Temperature Control System
- Brushed Nickel Light Fixtures
- Motion Monitor Nurse Call and Automatic Lights in the Bathroom
- Brushed Nickel Hardware & Faucets
- Safely Secured Grab Bars, Toilet Paper Holder, Towel Rack & Hooks
- Adjustable Nickel Shower Head with Hand-held Option
- Heat Lamps in Bathroom
- Housekeeping, including laundry services

## SCHEDULE A TOUR AT (804) 554-3400

567 N PARHAM RD, HENRICO, VA 23229

A RETIREMENT UNLIMITED, INC. COMMUNITY • FRALIN & WALDRON FAMILY-OWNED & OPERATED ACROSS THE EAST COAST FOR OVER 40 YEARS