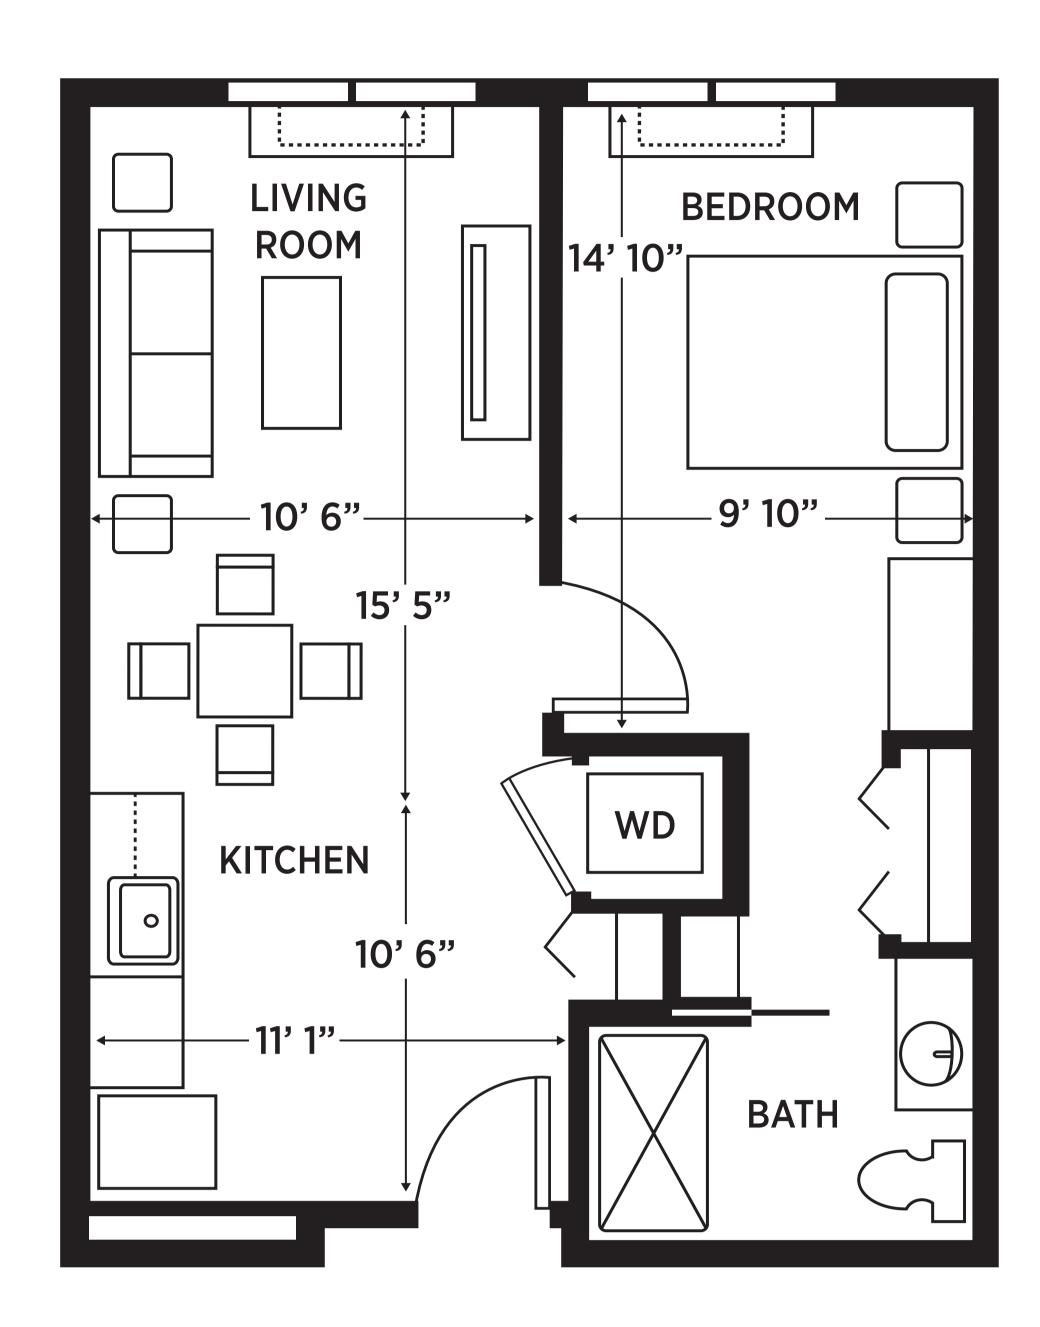

# WELCOME HOME



#### At Elancé at Tuckahoe, we redefine senior living.

Offering Independent Living, Assisted Living and Inspiritás Memory care in eleven spacious and tastefully decorated apartment styles to choose from.

# APARTMENT-STYLE LIVING



## ONE BEDROOM

400 TO 688 SQUARE FEET

# APARTMENT AMENITIES

### SAFETY & ROOM FEATURES

- GPS Pendants for Resident Location
- Key Fob Entry
- Safely Secured Grab Bars, Toilet Paper Holder, Towel Rack & Hooks
- Temperature Control System
- Brushed Nickel Light Fixtures
- All Utilities including Cable & Wi-fi
- Phone Outlet Accessible
- Bedroom and Linen Closet Storage

# SAFETY & ROOM FEATURES

- Select apartments' kitchens offer stove tops, ovens, dishwashers, washers/dryers, and balconies
- Quartz Countertops and Stainless Steel Appliances
- Upgraded "Subway Tile" Back Splash
- Brushed Nickel Hardware & Faucets
- Stainless Steel Kitchen Sink
- Adjustable Nickel Shower Head with Hand-held Option
- Heat Lamps in Bathroom

# APARTMENT GALLERY













SCHEDULE A TOUR AT (804) 554-3