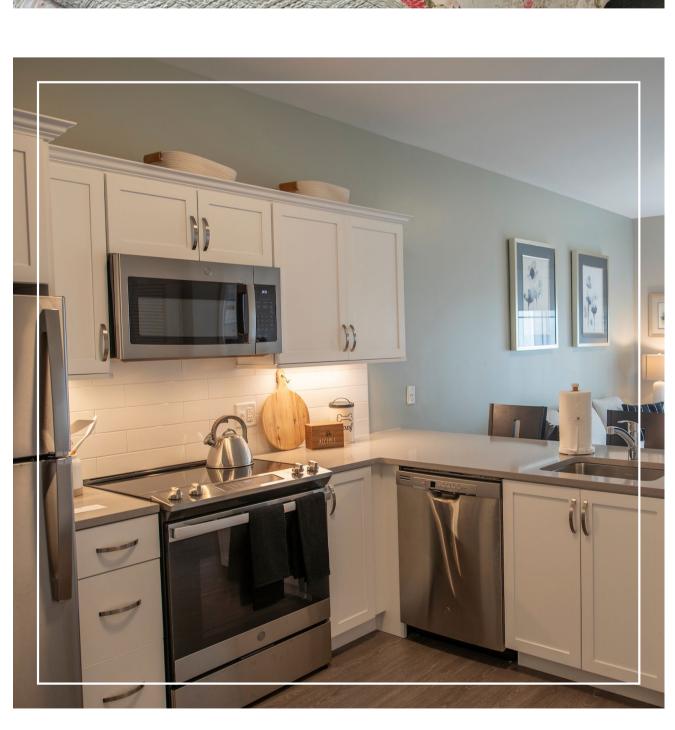

# SAFETY & ROOM FEATURES

- Select apartments' kitchens offer stove tops, ovens, dishwashers, washers/dryers, and balconies
- Quartz Countertops and Stainless Steel Appliances
- Upgraded "Subway Tile" Back Splash
- Brushed Nickel Hardware & Faucets
- Stainless Steel Kitchen Sink
- Adjustable Nickel Shower Head with Hand-held Option
- Heat Lamps in Bathroom

# APARTMENT GALLERY

SCHEDULE A TOUR AT (804) 554-3400

A RETIREMENT UNLIMITED, INC. COMMUNITY • FRALIN & WALDRON FAMILY-OWNED & OPERATED ACROSS THE EAST COAST FOR OVER 40 YEARS