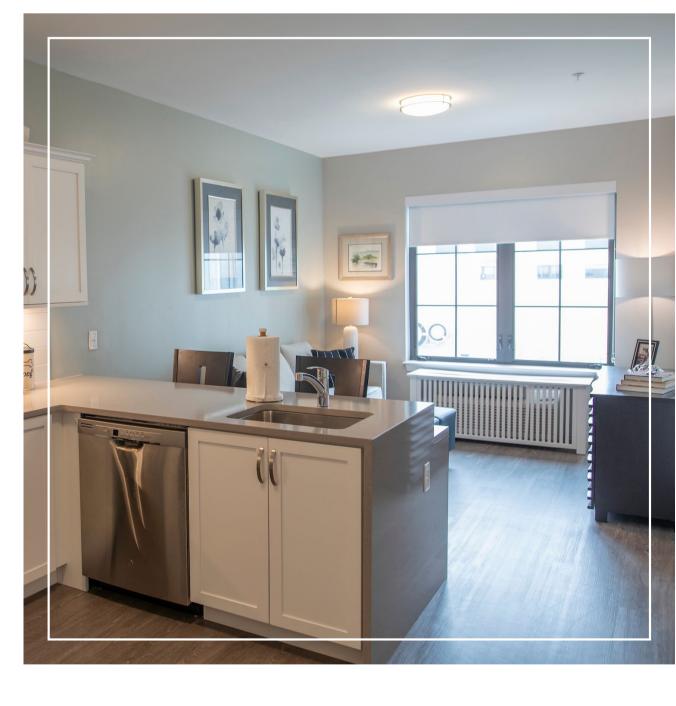

# SAFETY & ROOM FEATURES

- Select apartments' kitchens offer stove tops, ovens, dishwashers, washers/dryers, and balconies
- Quartz Countertops and Stainless Steel Appliances
- Upgraded "Subway Tile" Back Splash
- Brushed Nickel Hardware & Faucets
- Stainless Steel Kitchen Sink
- Adjustable Nickel Shower Head with Hand-held Option
- Heat Lamps in Bathroom

# APARTMENT GALLERY

SCHEDULE A TOUR AT (804) 554-3400

A RETIREMENT UNLIMITED, INC. COMMUNITY • FRALIN & WALDRON FAMILY-OWNED & OPERATED ACROSS THE EAST COAST FOR OVER 40 YEARS