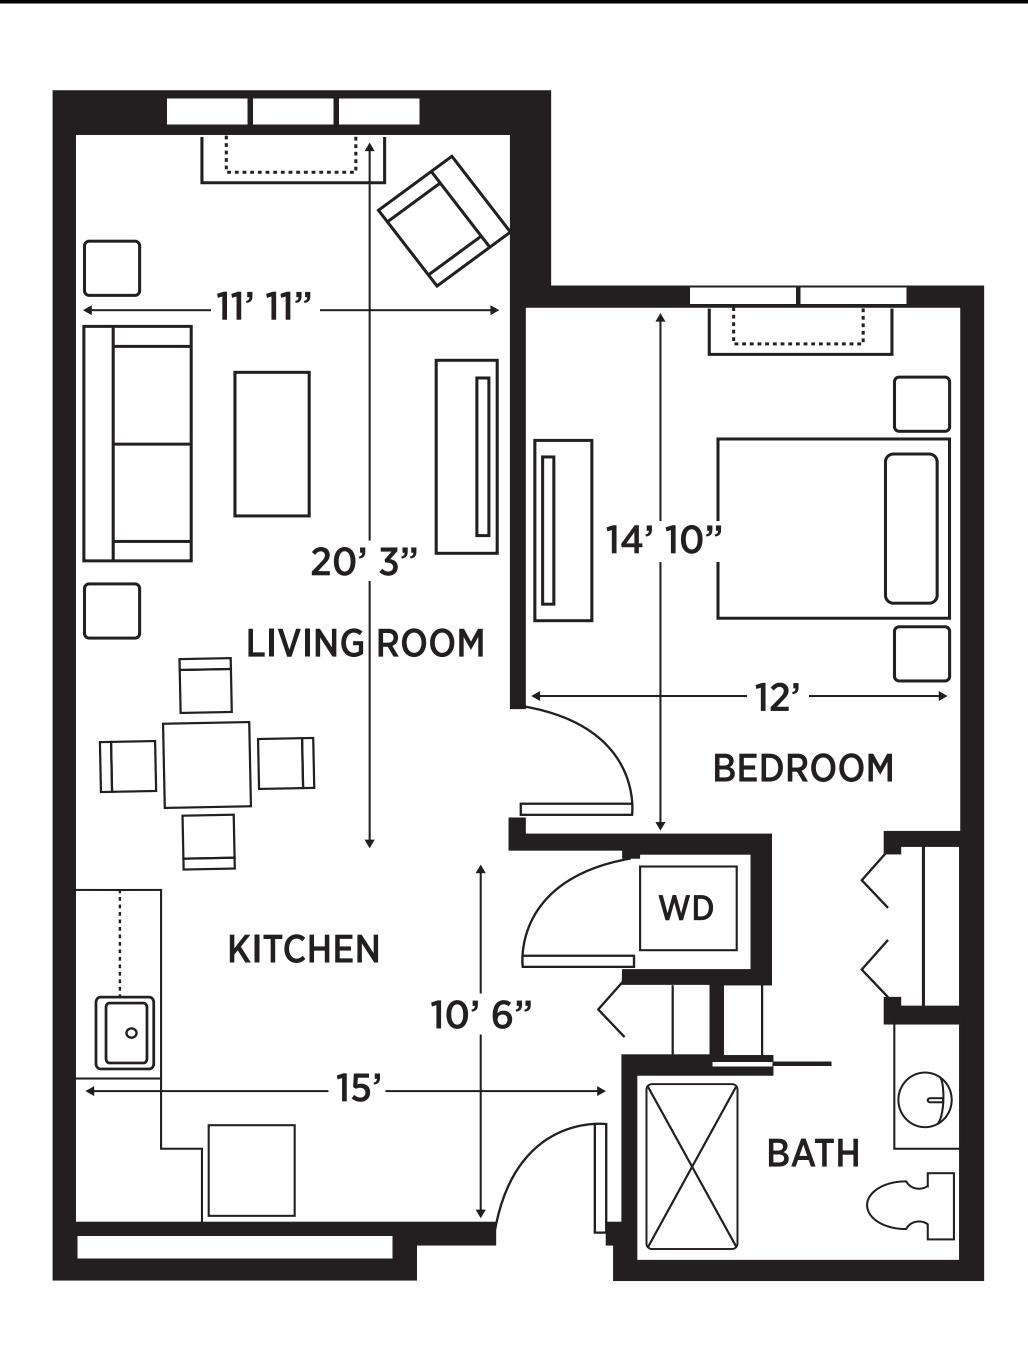

### At Elancé at Tuckahoe, we redefine senior living.

Offering Independent Living, Assisted Living and Inspiritás Memory care in eleven spacious and tastefully decorated apartment styles to choose from.

## APARTMENT-STYLE LIVING



# ONE BEDROOM II

700 SQUARE FEET



### SAFETY & ROOM FEATURES

- GPS Pendants for Resident Location
- Key Fob Entry
- Safely Secured Grab Bars, Toilet Paper Holder, Towel Rack & Hooks
- Temperature Control System
- Brushed Nickel Light Fixtures
- All Utilities including Cable & Wi-fi
- Phone Outlet Accessible
- Bedroom and Linen Closet Storage

#### SAFETY & ROOM FEATURES

- Select apartments' kitchens offer stove tops, ovens, dishwashers, washers/dryers, and balconies
- Quartz Countertops and Stainless Steel Appliances
- Upgraded "Subway Tile" Back Splash
- Brushed Nickel Hardware & Faucets
- Stainless Steel Kitchen Sink
- Adjustable Nickel Shower Head with Hand-held Option
- Heat Lamps in Bathroom

<u>SCHEDULE A TOUR AT (804) 554-3400</u>



A RETIREMENT UNLIMITED, INC. COMMUNITY • F