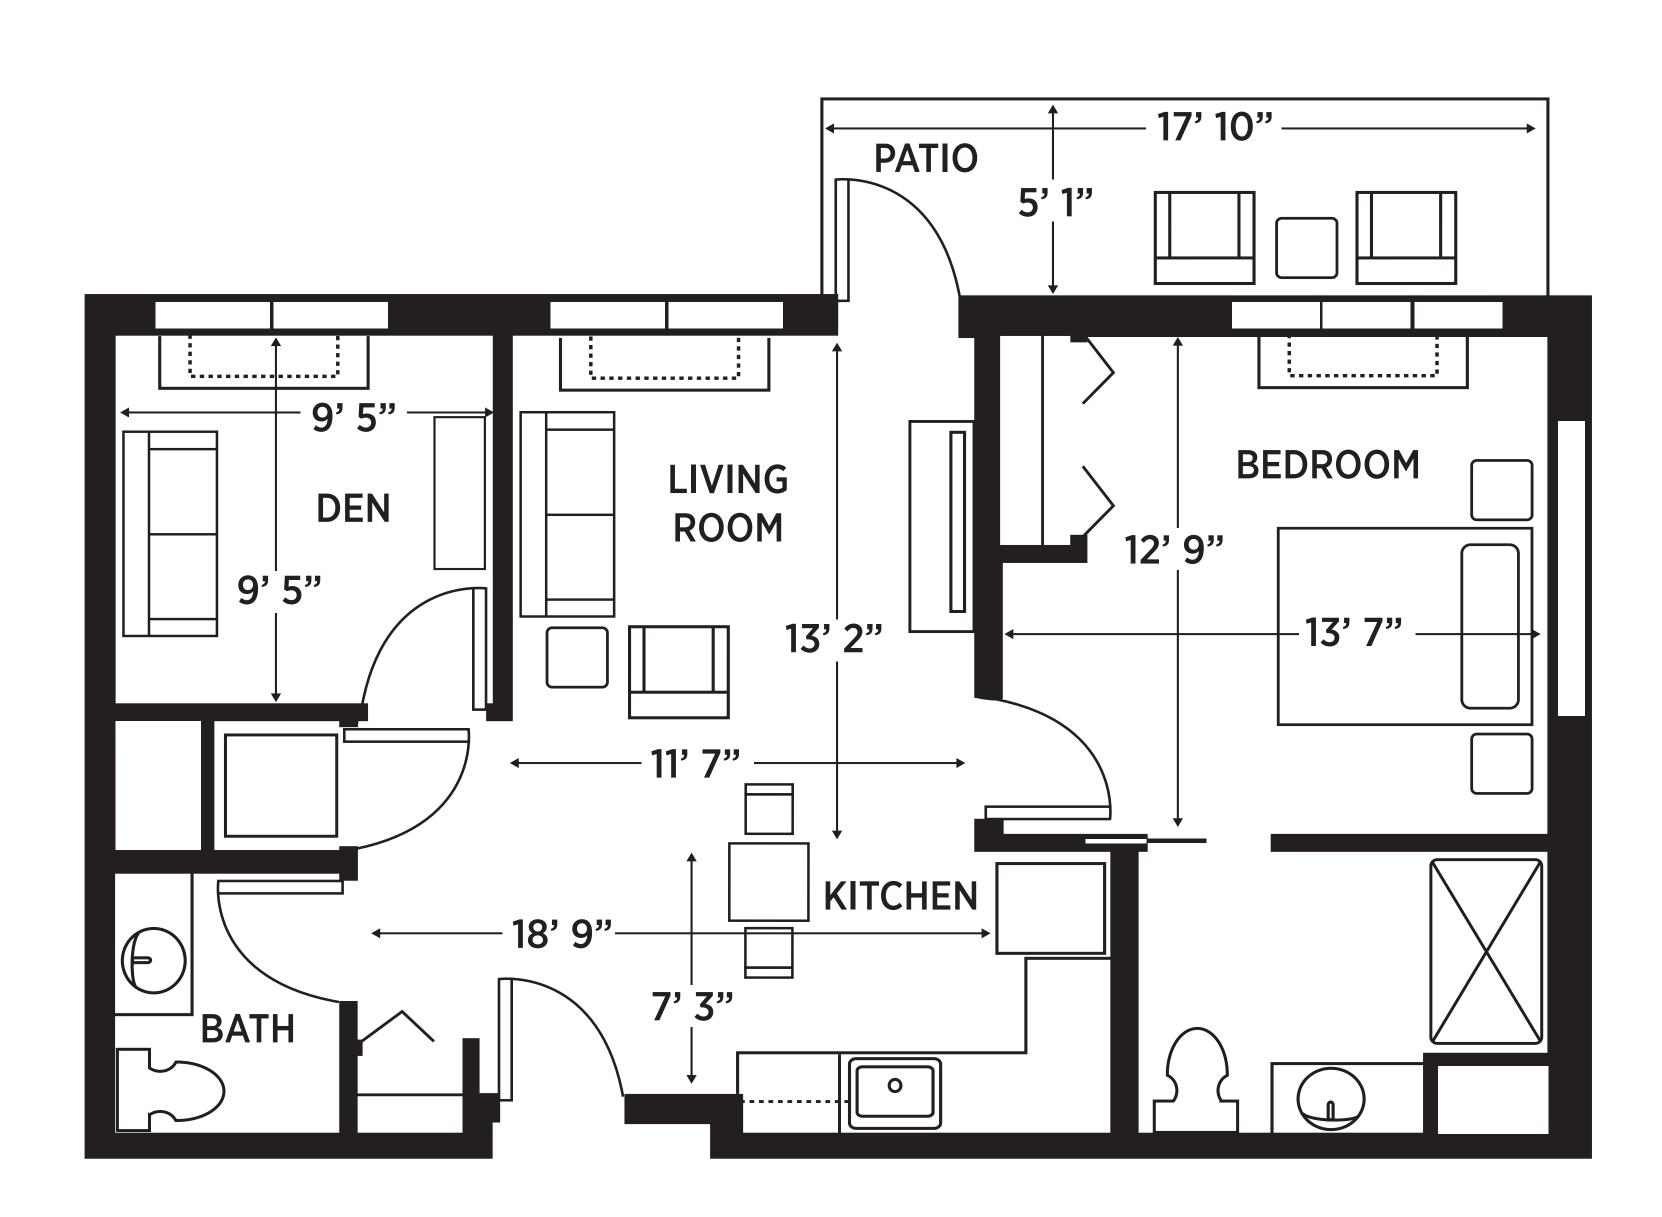

#### At Elancé at Tuckahoe, we redefine senior living.

Offering Independent Living, Assisted Living and Inspiritás Memory care in eleven spacious and tastefully decorated apartment styles to choose from.

## APARTMENT-STYLE LIVING



# ONE BEDROOM DEN WITH PATIO

732 SQUARE FEET



### **SAFETY & ROOM FEATURES**

- GPS Pendants for Resident Location
- Key Fob Entry
- Safely Secured Grab Bars, Toilet Paper Holder, Towel Rack & Hooks
- Temperature Control System
- Brushed Nickel Light Fixtures
- All Utilities including Cable & Wi-fi
- Phone Outlet Accessible
- Bedroom and Linen Closet Storage

### SAFETY & ROOM FEATURES

- Select apartments' kitchens offer stove tops, ovens, dishwashers, washers/dryers, and balconies
- Quartz Countertops and Stainless Steel Appliances
- Upgraded "Subway Tile" Back Splash
- Brushed Nickel Hardware & Faucets
- Stainless Steel Kitchen Sink
- Adjustable Nickel Shower Head with Hand-held Option
- Heat Lamps in Bathroom

<u>SCHEDULE A TOUR AT (804) 554-3400</u>



A RETIREMENT UNLIMITED, INC