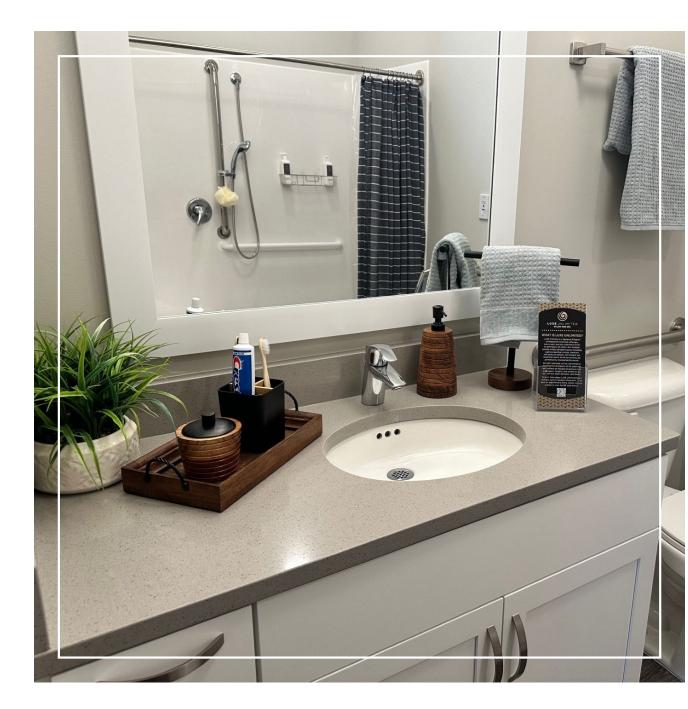

# KITCHEN & BATHROOM FEATURES

- Select apartments' kitchens offer stove tops, ovens, dishwashers, washers/dryers, and balconies
- Quartz Countertops and Stainless Steel Appliances
- Upgraded "Subway Tile" Back Splash
- Brushed Nickel Hardware & Faucets
- Stainless Steel Kitchen Sink
- Adjustable Nickel Shower Head with Hand-held Option
- Heat Lamps in Bathroom

#### **SAFETY & ROOM FEATURES**

- GPS Pendants for Resident Location
- Key Fob Entry
- Safely Secured Grab Bars, Toilet Paper Holder, Towel Rack & Hooks
- Temperature Control System
- Brushed Nickel Light Fixtures
- All Utilities including Cable & Wi-fi
- Phone Outlet Accessible
- Bedroom and Linen Closet Storage