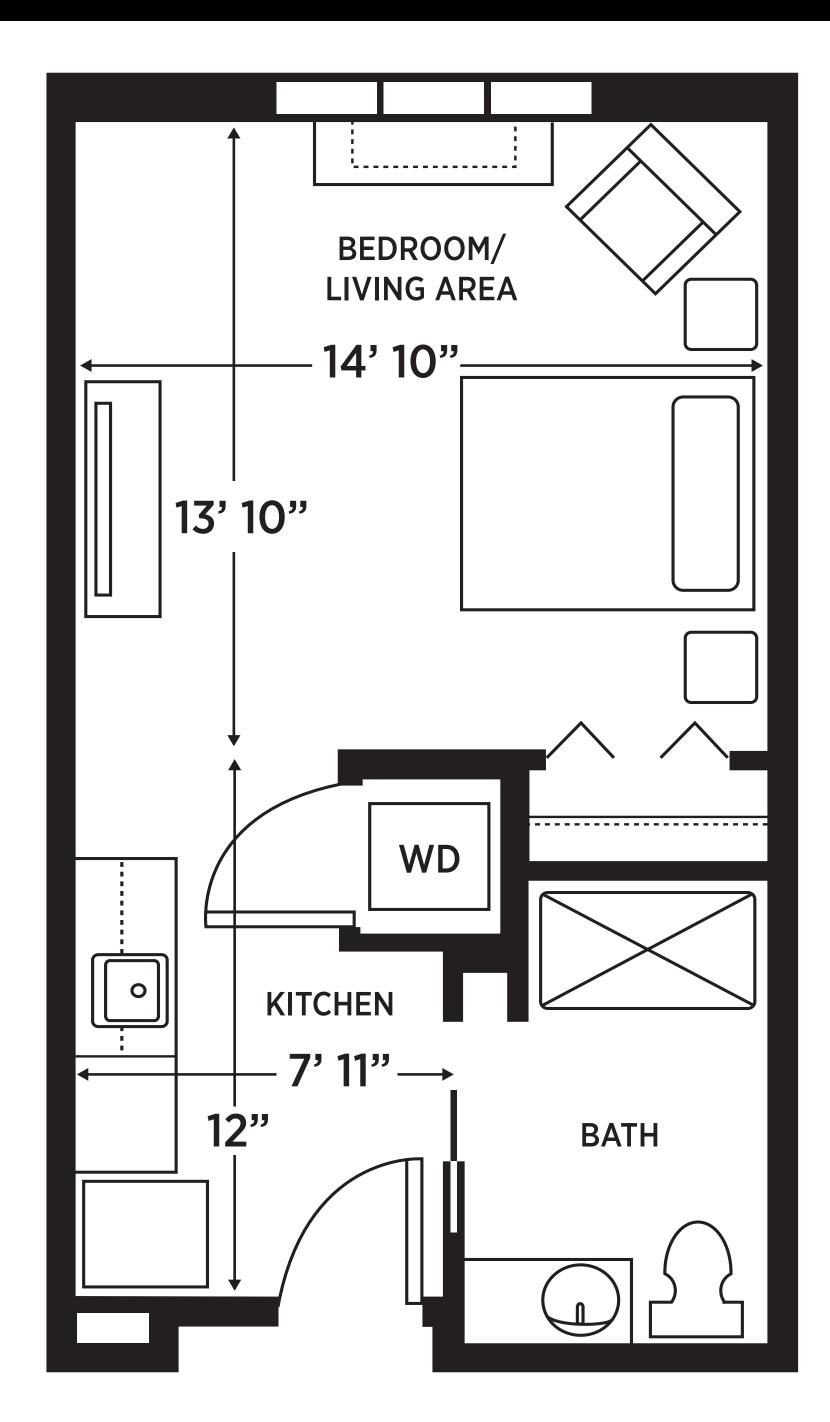

#### At Elancé at Tuckahoe, we redefine senior living.

Offering Independent Living, Assisted Living and Inspiritás Memory care in forty spacious and tastefully decorated apartment styles to choose from.

### APARTMENT-STYLE LIVING



STUDIO 406 TO 430 SQUARE FEET

# APARTMENT AMENITIES

#### **SAFETY & ROOM FEATURES**

- GPS Pendants for Resident Location
- Key Fob Entry
- Safely Secured Grab Bars, Toilet Paper Holder, Towel Rack & Hooks
- Temperature Control System
- Brushed Nickel Light Fixtures
- All Utilities including Cable & Wi-fi
- Phone Outlet Accessible
- Bedroom and Linen Closet Storage

# KITCHEN & BATHROOM FEATURES

- Select apartments' kitchens offer stove tops, ovens, dishwashers, washers/dryers, and balconies
- Quartz Countertops and Stainless Steel Appliances
- Upgraded "Subway Tile" Back Splash
- Brushed Nickel Hardware & Faucets
- Stainless Steel Kitchen Sink
- Adjustable Nickel Shower Head with Hand-held Option
- Heat Lamps in Bathroom

## APARTMENT GALLERY







SCHEDULE A TOUR AT (804) 554-3400