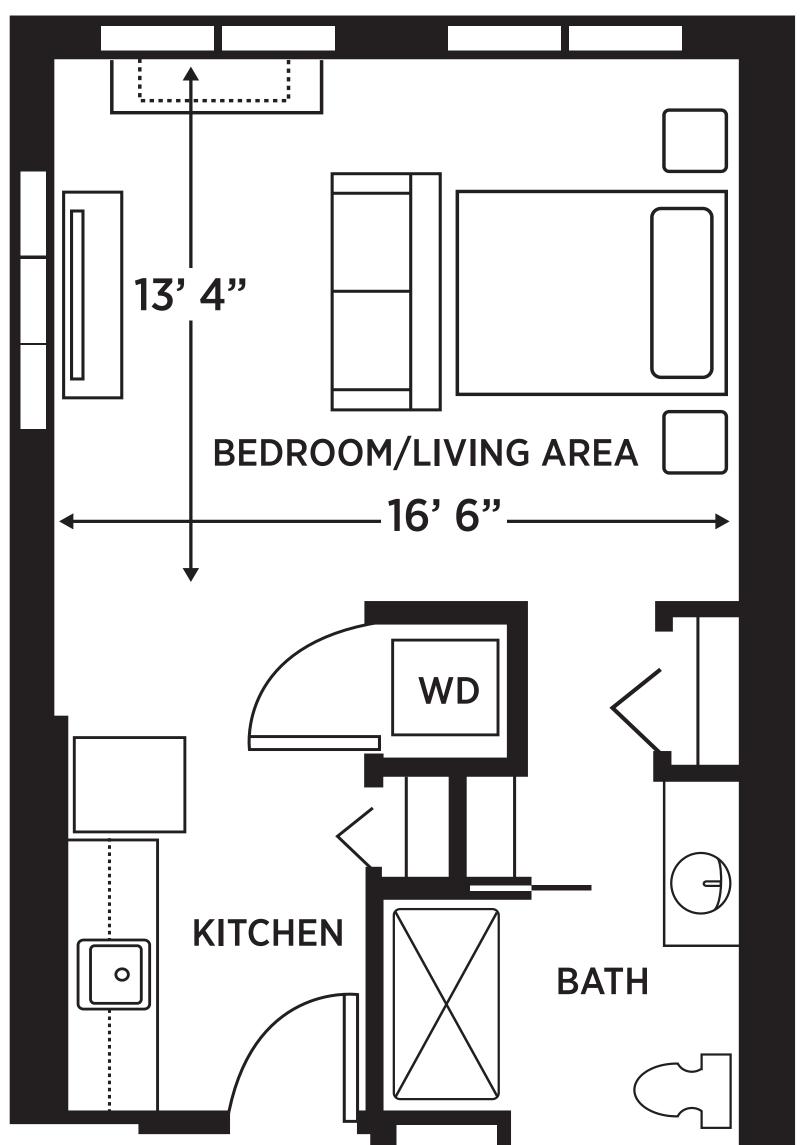

#### At Elancé at Tuckahoe, we redefine senior living.

Offering Independent Living, Assisted Living and Inspiritás Memory care in forty spacious and tastefully decorated apartment styles to choose from.

## APARTMENT-STYLE LIVING





# **STUDIO ACCESSIBLE** 489 SQUARE FEET



#### **SAFETY & ROOM FEATURES**

- GPS Pendants for Resident Location
- Key Fob Entry
- Safely Secured Grab Bars, Toilet Paper Holder, Towel Rack & Hooks
- Temperature Control System

### **SAFETY & ROOM FEATURES**

- Select apartments' kitchens offer stove tops, ovens, dishwashers, washers/dryers, and balconies
- Quartz Countertops and Stainless Steel Appliances
- Upgraded "Subway Tile" Back Splash

EQUALHOUSING OPPORTINITY Small Pets Welcome

- Brushed Nickel Light Fixtures
- All Utilities including Cable & Wi-fi
- Phone Outlet Accessible
- Bedroom and Linen Closet Storage
- Brushed Nickel Hardware & Faucets
- Stainless Steel Kitchen Sink
- Adjustable Nickel Shower Head with Hand-held Option
- Heat Lamps in Bathroom

# SCHEDULE A TOUR AT (80