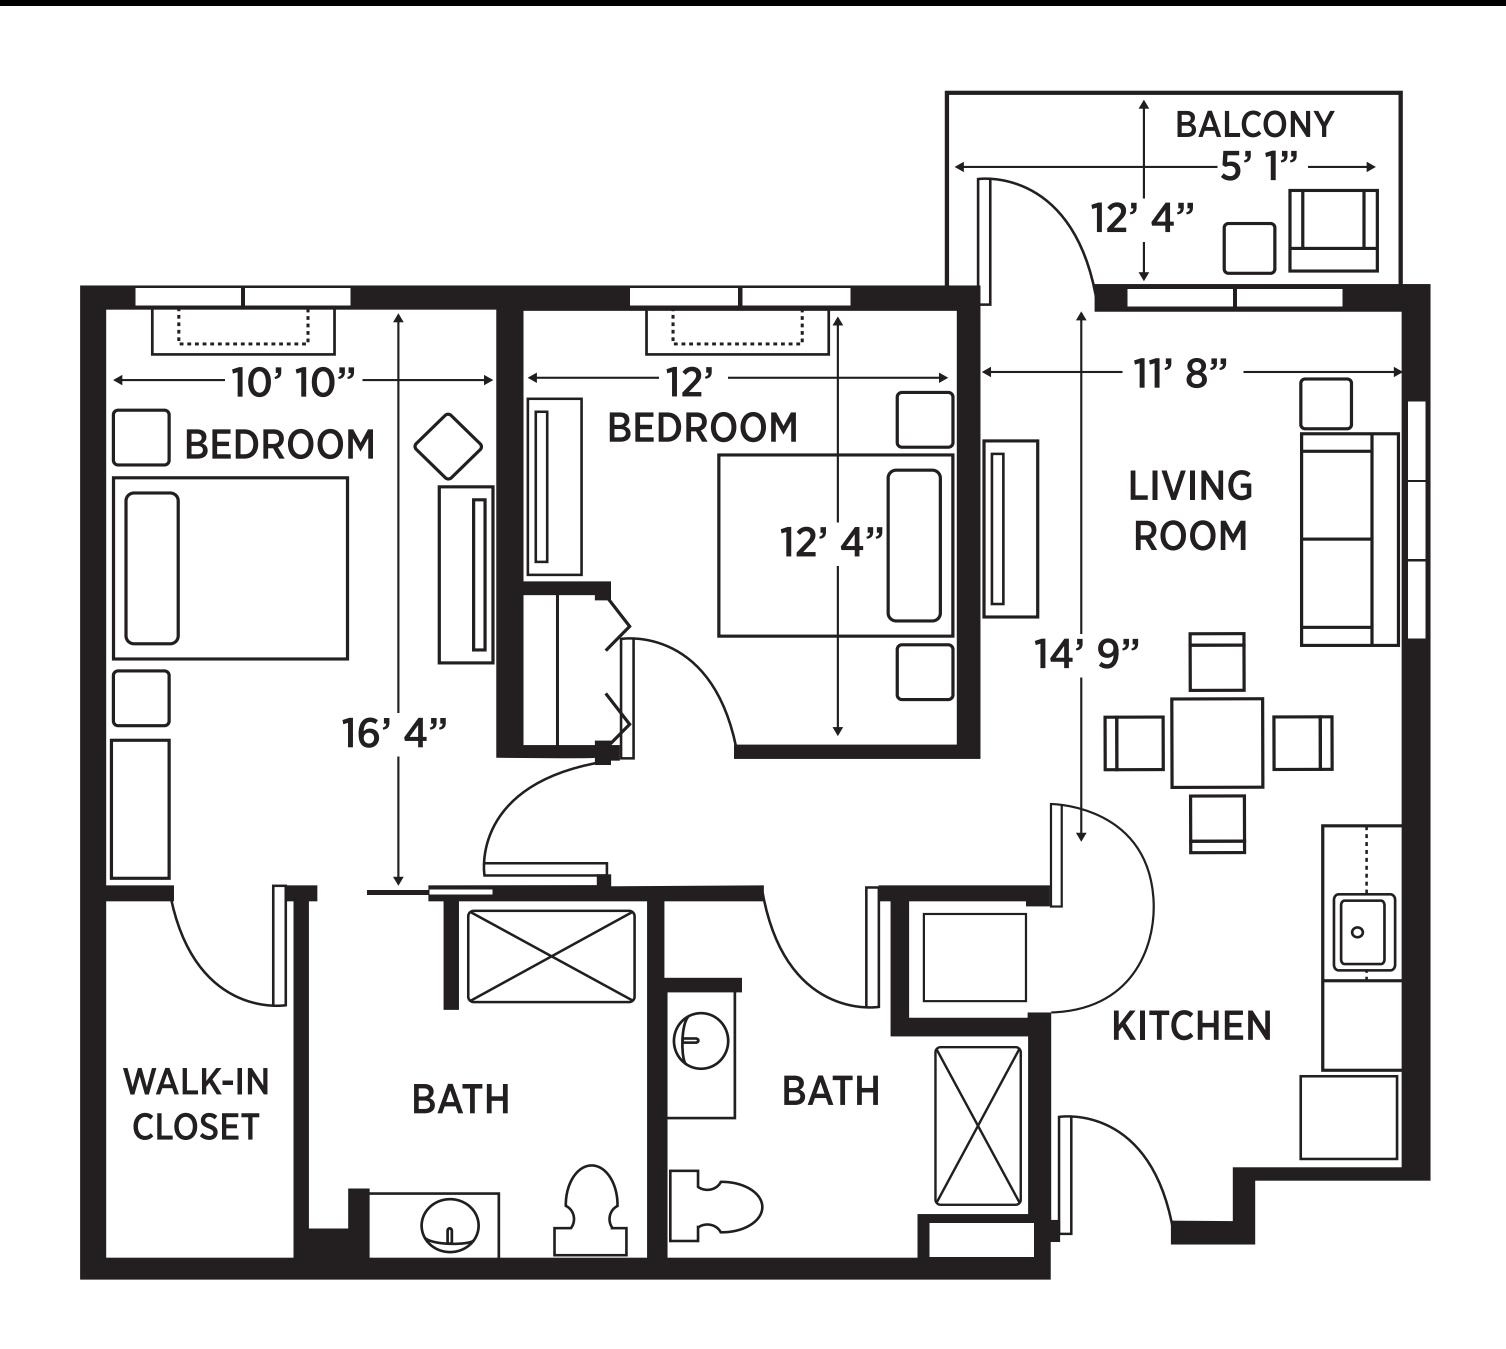

WELCOME HOME

## At Elancé at Tuckahoe, we redefine senior living.

AT TUCKAHOE

Offering Independent Living, Assisted Living and Inspiritás Memory care in eleven spacious and tastefully decorated apartment styles to choose from.

# APARTMENT-STYLE LIVING



## TWO BEDROOM WITH BALCONY

1045 SQUARE FEET



### **SAFETY & ROOM FEATURES**

- GPS Pendants for Resident Location
- Key Fob Entry
- Safely Secured Grab Bars, Toilet Paper Holder, Towel Rack & Hooks
- Temperature Control System
- Brushed Nickel Light Fixtures
- All Utilities including Cable & Wi-fi
- Phone Outlet Accessible
- Bedroom and Linen Closet Storage

### SAFETY & ROOM FEATURES

- Select apartments' kitchens offer stove tops, ovens, dishwashers, washers/dryers, and balconies
- Quartz Countertops and Stainless Steel Appliances
- Upgraded "Subway Tile" Back Splash
- Brushed Nickel Hardware & Faucets
- Stainless Steel Kitchen Sink
- Adjustable Nickel Shower Head with Hand-held Option
- Heat Lamps in Bathroom

SCHEDULE A TOUR AT (804) 554-3400

567 N PARHAM RD, HENRICO, VA 23229