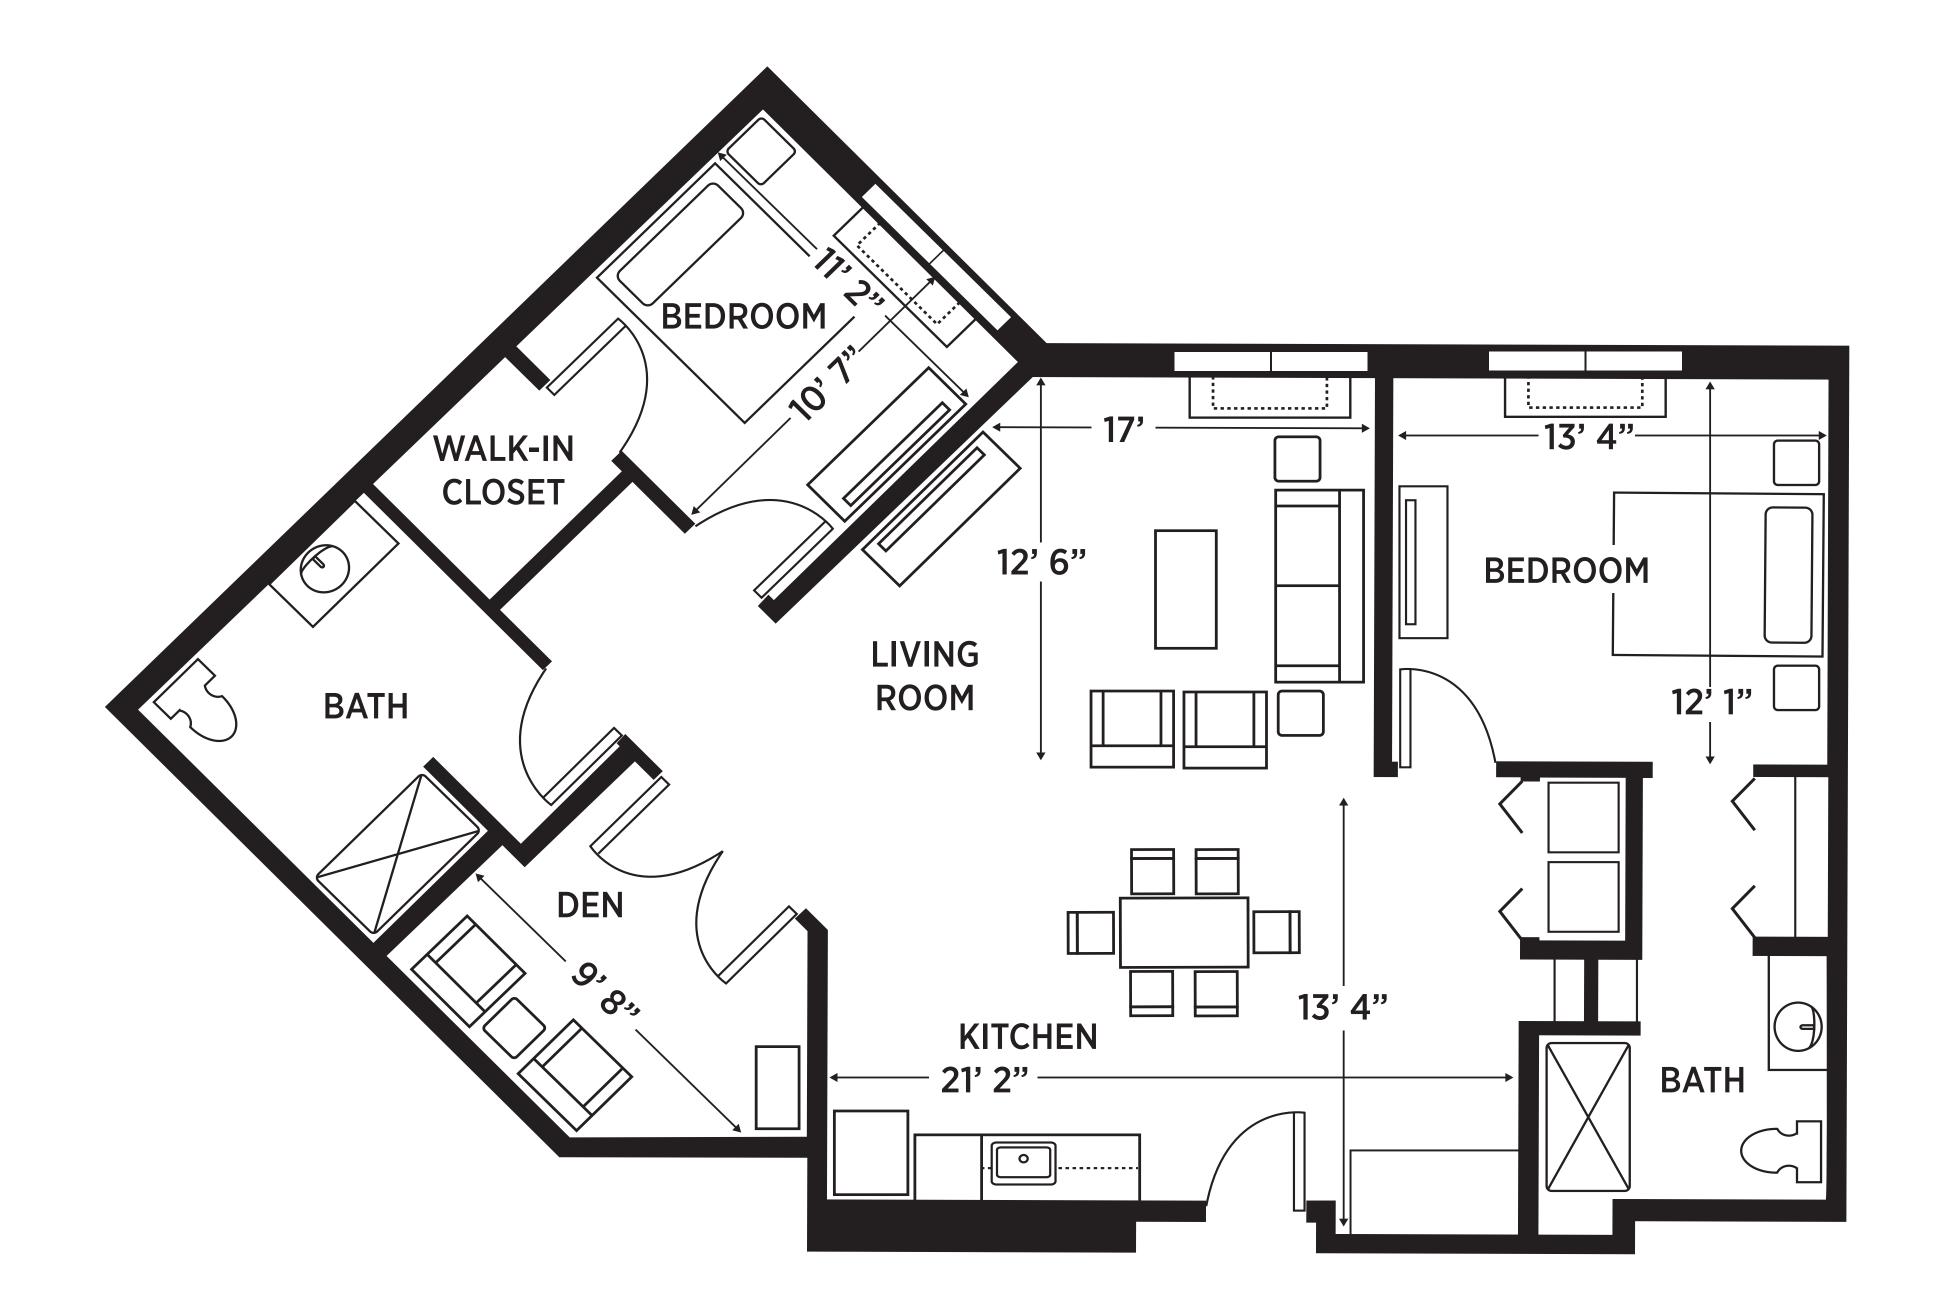

#### At Elancé at Tuckahoe, we redefine senior living.

Offering Independent Living, Assisted Living and Inspiritás Memory care in eleven spacious and tastefully decorated apartment styles to choose from.

## APARTMENT-STYLE LIVING



# **TWO BEDROOM WITH DEN** 1289 TO 1341 SQUARE FEET



### **SAFETY & ROOM FEATURES**

- GPS Pendants for Resident Location
- Key Fob Entry
- Safely Secured Grab Bars, Toilet Paper Holder, Towel Rack & Hooks
- Temperature Control System

### **KITCHEN & BATHROOM FEATURES**

- Select apartments' kitchens offer stove tops, ovens, dishwashers, washers/dryers, and balconies
- Quartz Countertops and Stainless Steel Appliances
- Upgraded "Subway Tile" Back Splash

EQUAL HOUSING

- Brushed Nickel Light Fixtures
- All Utilities including Cable & Wi-fi
- Phone Outlet Accessible
- Bedroom and Linen Closet Storage
- Brushed Nickel Hardware & Faucets
- Stainless Steel Kitchen Sink
- Adjustable Nickel Shower Head with Hand-held Option
- Heat Lamps in Bathroom

# SCHEDULE A TOUR AT (804) 554-3400

###