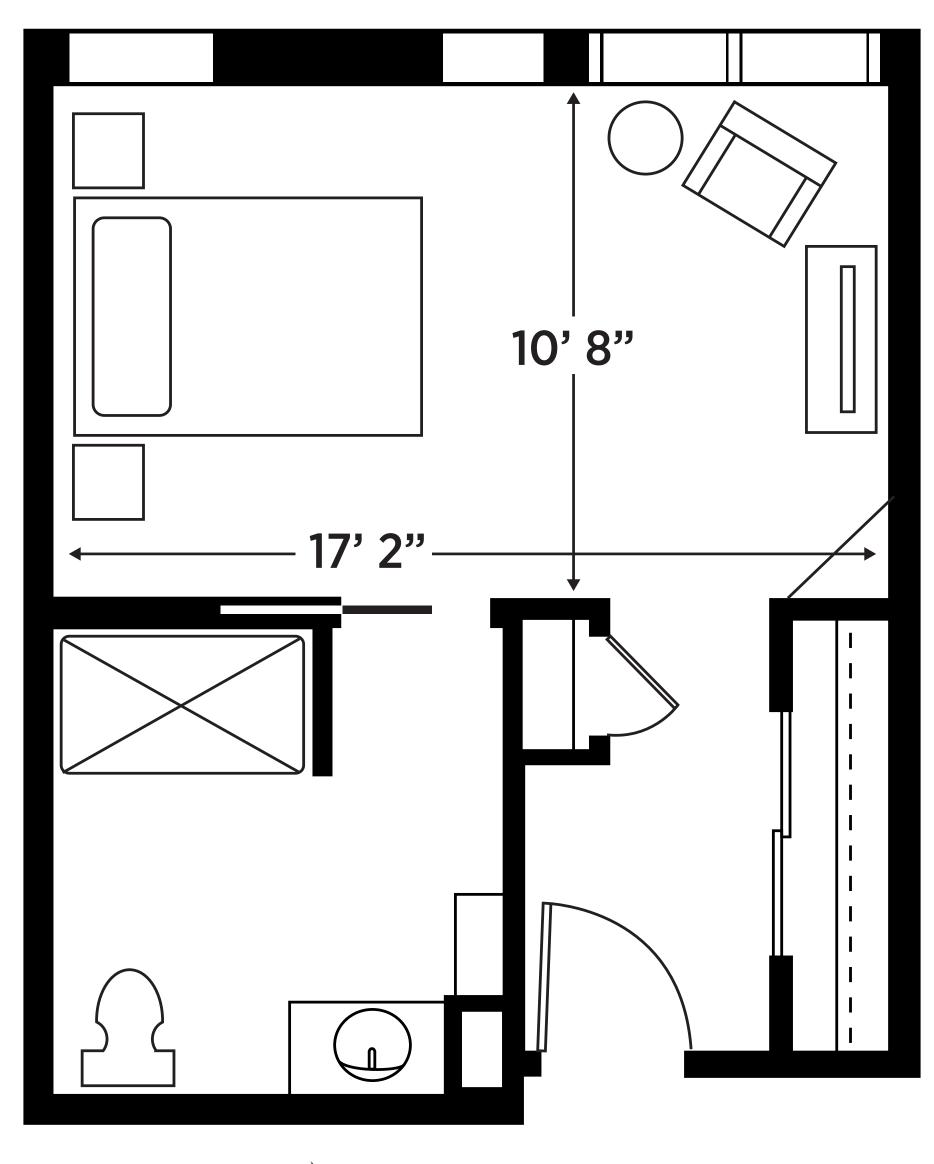

## At Elancé at West End, we redefine senior living.

Offering Independent Living, Assisted Living and Inspiritás Memory Care in eight spacious and tastefully decorated apartment styles to choose from.

# APARTMENT-STYLE LIVING





# STUDIO

347 SQUARE FEET

# APARTMENT AMENITIES

### SAFETY & ROOM FEATURES

- 12 Construction Steel and Concrete Structural Frame
- Ciscor Call Pendant System
- Private Parking Garage with Secure Entry, Video Monitoring, and Direct Elevator Access
- Temperature Control System
- All Utilities including Cable & Wi-Fi for All Apartments
- Weekly Housekeeping

- Bedroom, Linen, and Pantry Closet Storage
- High Ceilings and Large Windows
- Brushed Nickel Hardware & Faucets
- Space Creating Barn Doors to Bathroom
- Walk-In Tile Shower with Linear Drain
- Adjustable Shower Head with Hand-held Option
- Safely Secured Grab Bars, Toilet Paper Holder, Towel Rack & Hooks

SCHEDULE A TOUR AT (703) 940-3300

5550 CARDINAL PLACE, ALEXANDRIA, VA 22304

A RETIREMENT UNLIMITED, INC. COMMUNITY • FRALIN