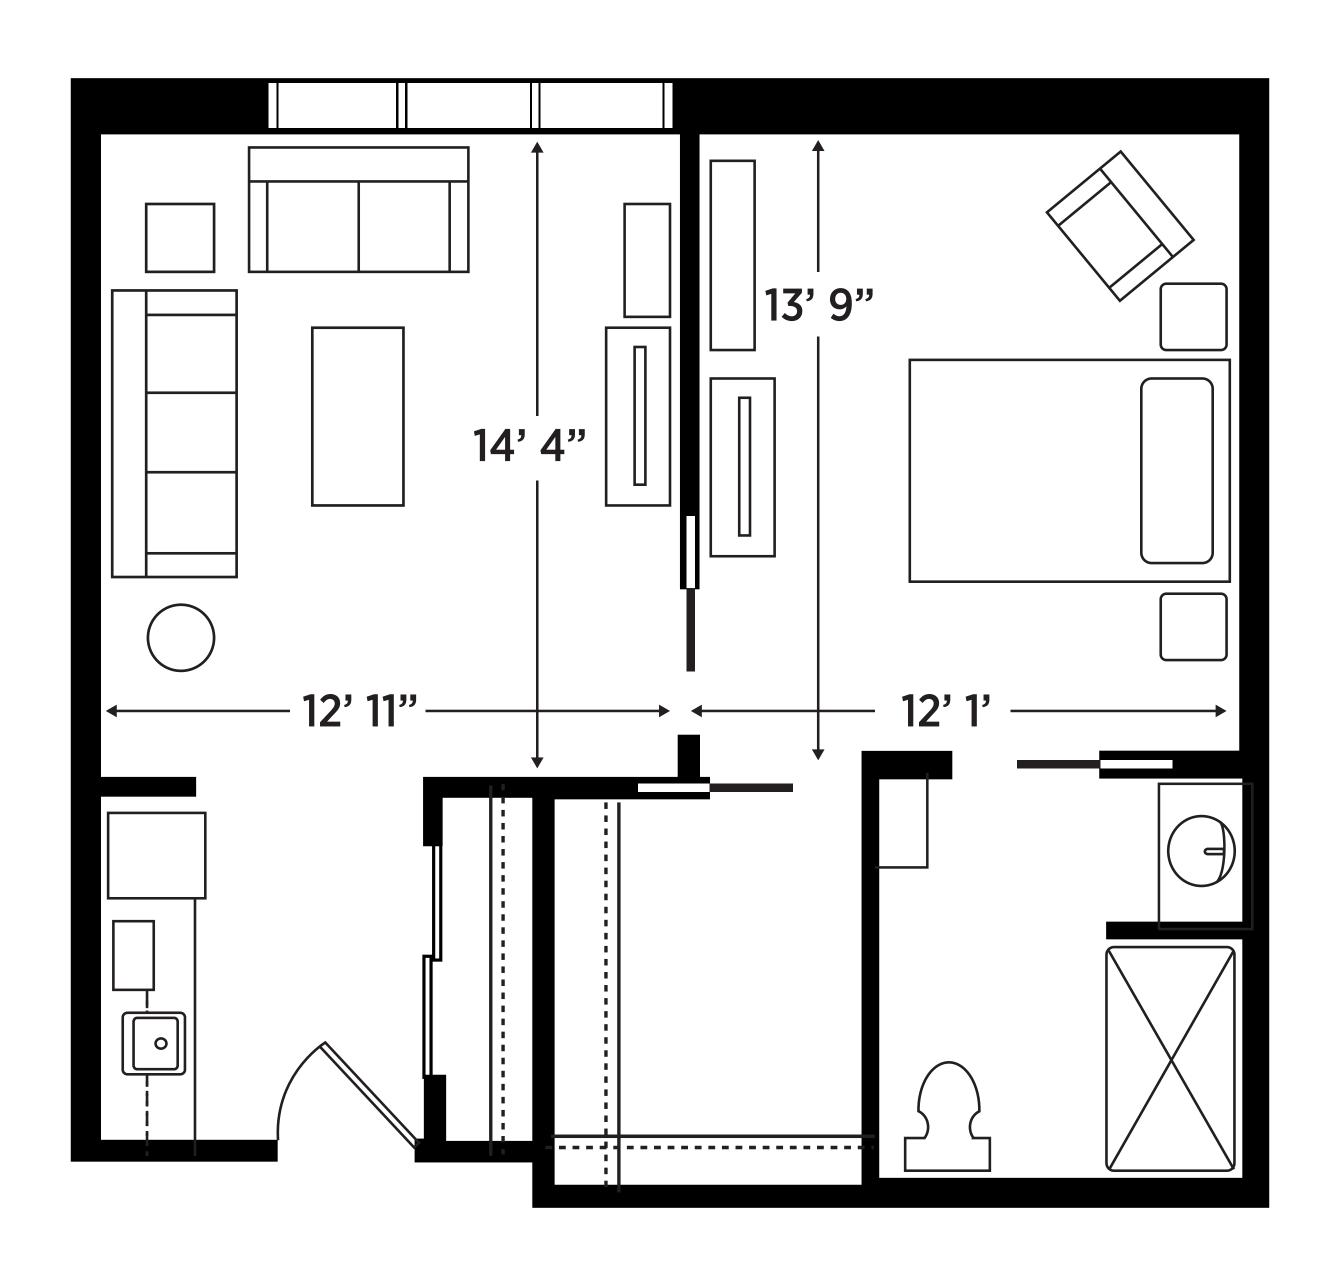

### At Elancé at West End, we redefine senior living.

Offering Independent Living, Assisted Living and Inspiritás Memory Care in eight spacious and tastefully decorated apartment styles to choose from.

# APARTMENT-STYLE LIVING



## PENTHOUSE ONE BEDROOM

540 TO 575 SQUARE FEET



### **SAFETY & ROOM FEATURES**

- 12 Construction Steel and Concrete Structural Frame
- Ciscor Call Pendant System
- Private Parking Garage with Secure Entry,
  Video Monitoring, and Direct Elevator Access
- Temperature Control System
- All Utilities including Cable & Wi-Fi for All Apartments
- Weekly Housekeeping
- Bedroom, Linen, and Pantry Closet Storage

### KITCHEN & BATHROOM FEATURES

- Quartz Countertops and Stainless Steel Appliances Available as Upgrades
- Brushed Nickel Hardware & Faucets
- Space Creating Barn Doors to Bathroom
- Tile Shower with Linear Drain
- Adjustable Shower Head with Hand-held Option
- Safely Secured Grab Bars, Toilet Paper Holder, Towel Rack & Hooks

SCHEDULE A TOUR AT (703) 940-3300



A RETIREMENT UNLI