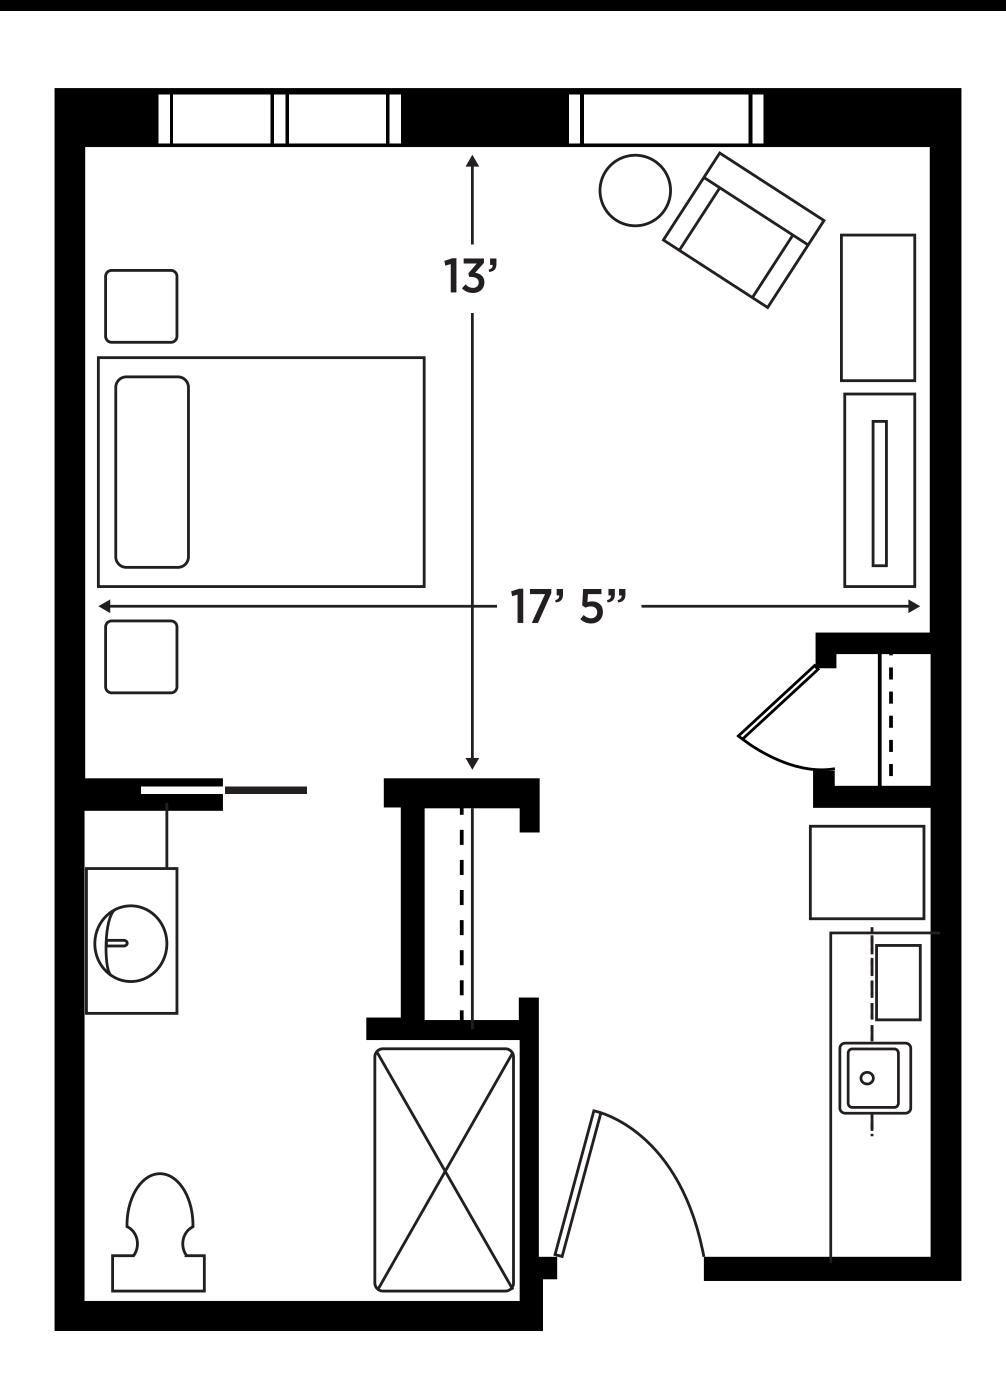

### At Elancé at West End, we redefine senior living.

Offering Independent Living, Assisted Living and Inspiritás Memory Care in eight spacious and tastefully decorated apartment styles to choose from.

### APARTMENT-STYLE LIVING



## PENTHOUSE STUDIO

403 TO 431 SQUARE FEET

# APARTMENT AMENITIES

#### **SAFETY & ROOM FEATURES**

- 12 Construction Steel and Concrete Structural Frame
- Ciscor Call Pendant System
- Private Parking Garage with Secure Entry,
  Video Monitoring, and Direct Elevator Access
- Temperature Control System
- All Utilities including Cable & Wi-Fi for All Apartments
- Weekly Housekeeping
- Bedroom, Linen, and Pantry Closet Storage

### KITCHEN & BATHROOM FEATURES

- Quartz Countertops and Stainless Steel Appliances Available as Upgrades
- Brushed Nickel Hardware & Faucets
- Space Creating Barn Doors to Bathroom
- Tile Shower with Linear Drain
- Adjustable Shower Head with Hand-held Option
- Safely Secured Grab Bars, Toilet Paper Holder, Towel Rack & Hooks

SCHEDULE A TOUR AT (703) 940-3300