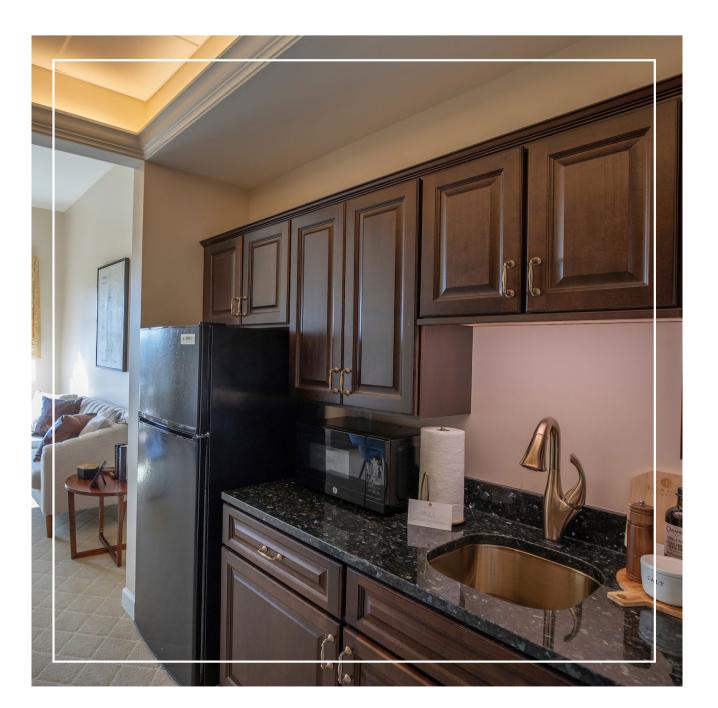

#### **KITCHEN & BATHROOM FEATURES**

- I2 Construction Steel and Concrete
  Structural Frame
- Ciscor Call Pendant System
- Private Parking Garage with Secure Entry,
  Video Monitoring, and Direct Elevator Access
- Temperature Control System
- All Utilities including Cable & Wi-Fi for All Apartments
- Weekly Housekeeping
- Bedroom, Linen, and Pantry Closet Storage
- Quartz Countertops and Stainless Steel Appliances Available as Upgrades
- Brushed Nickel Hardware & Faucets
- Space Creating Barn Doors to Bathroom
- Tile Shower with Linear Drain
- Adjustable Shower Head with Hand-held Option
- Safely Secured Grab Bars, Toilet Paper Holder, Towel Rack & Hooks

### APARTMENT GALLERY

EULE ICUUSING