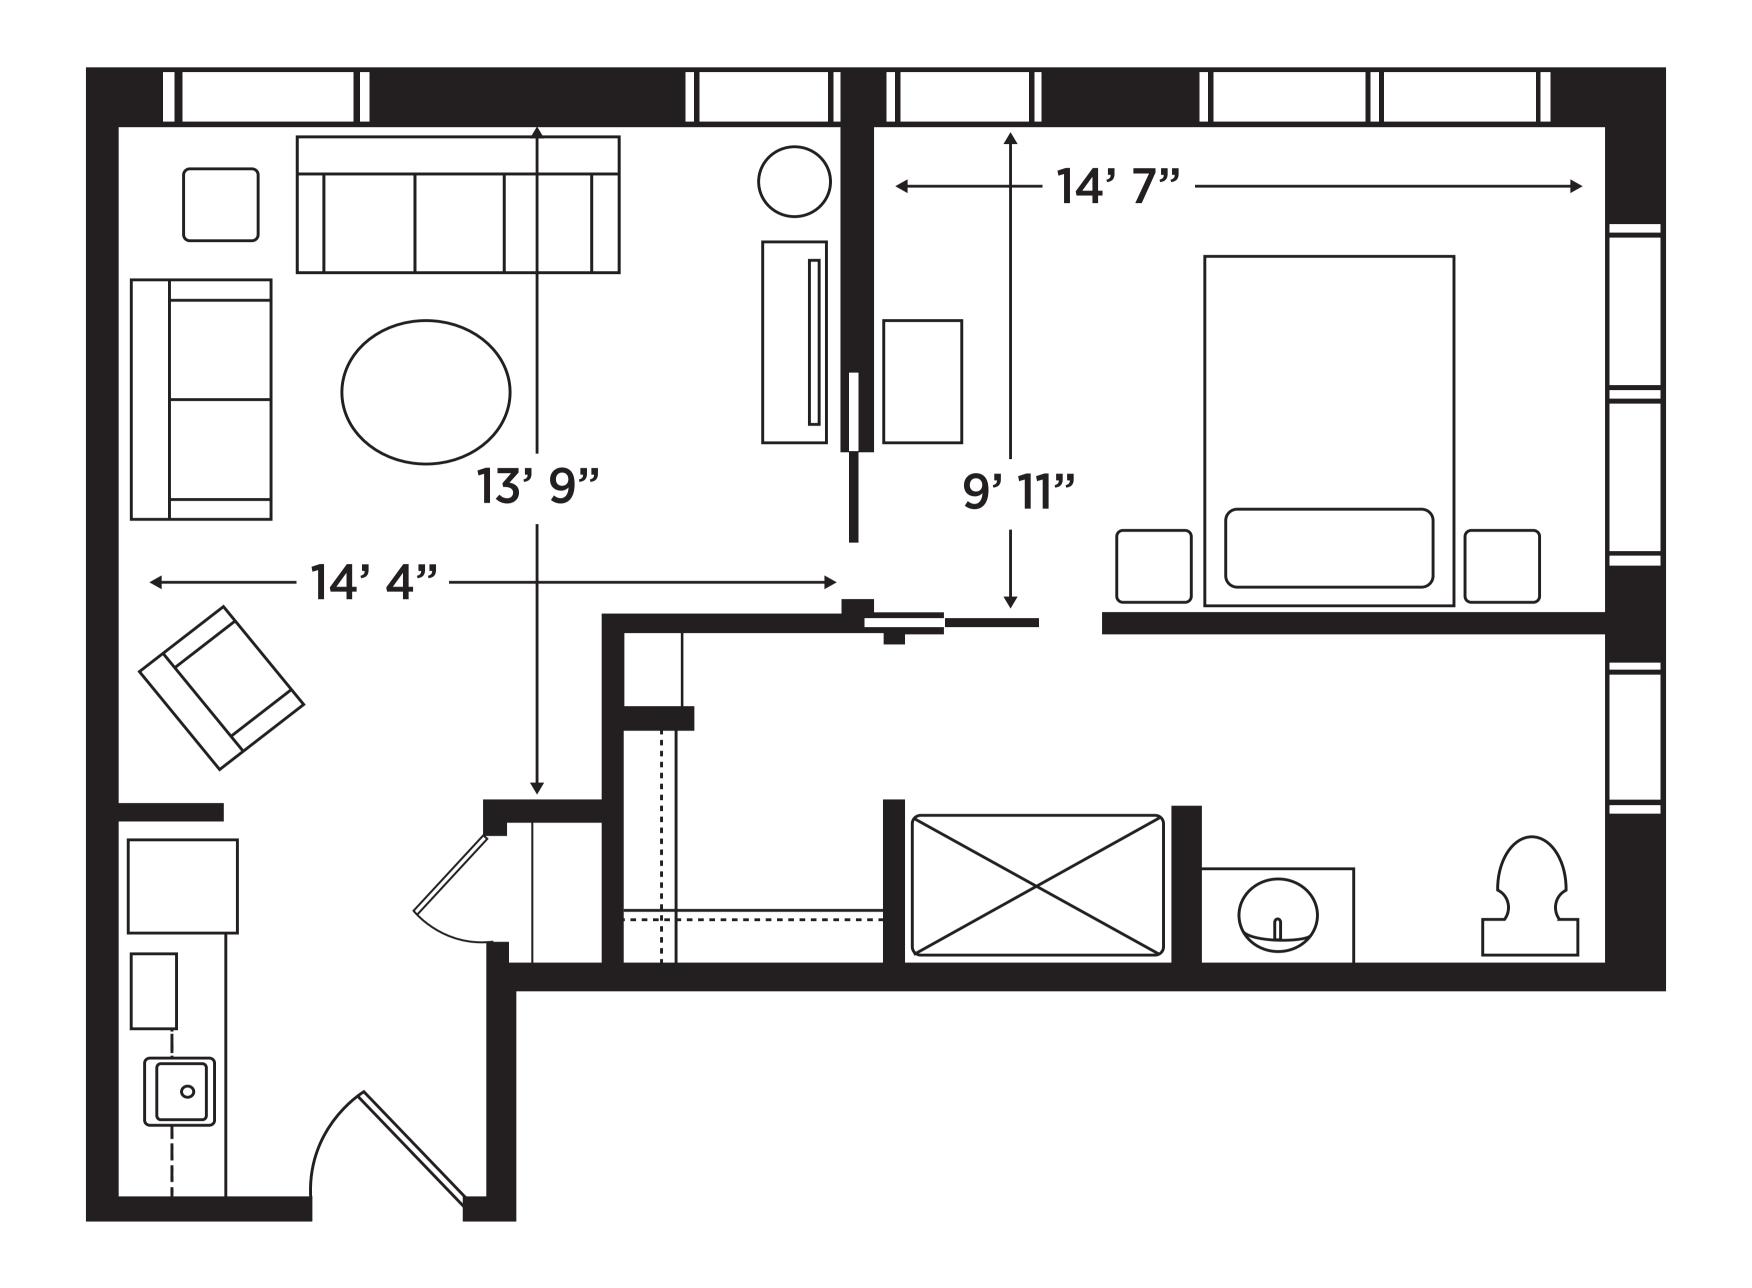

# WELCOME HOME



#### AT WEST END

### At Elancé at West End, we redefine senior living.

Offering Independent Living, Assisted Living and Inspiritás Memory Care in eight spacious and tastefully decorated apartment styles to choose from.

### APARTMENT-STYLE LIVING



## **ONE BEDROOM** 495 TO 551 SQUARE FEET



#### **SAFETY & ROOM FEATURES**

#### **KITCHEN & BATHROOM FEATURES**

- I2 Construction Steel and Concrete
  Structural Frame
- Ciscor Call Pendant System
- Private Parking Garage with Secure Entry,
  Video Monitoring, and Direct Elevator Access
- Temperature Control System
- All Utilities including Cable & Wi-Fi for All Apartments
- Weekly Housekeeping
- Bedroom, Linen, and Pantry Closet Storage
- Quartz Countertops and Stainless Steel Appliances Available as Upgrades
- Brushed Nickel Hardware & Faucets
- Space Creating Barn Doors to Bathroom
- Tile Shower with Linear Drain
- Adjustable Shower Head with Hand-held Option
- Safely Secured Grab Bars, Toilet Paper Holder, Towel Rack & Hooks

### APARTMENT GALLERY















EULE ICUUSING

##