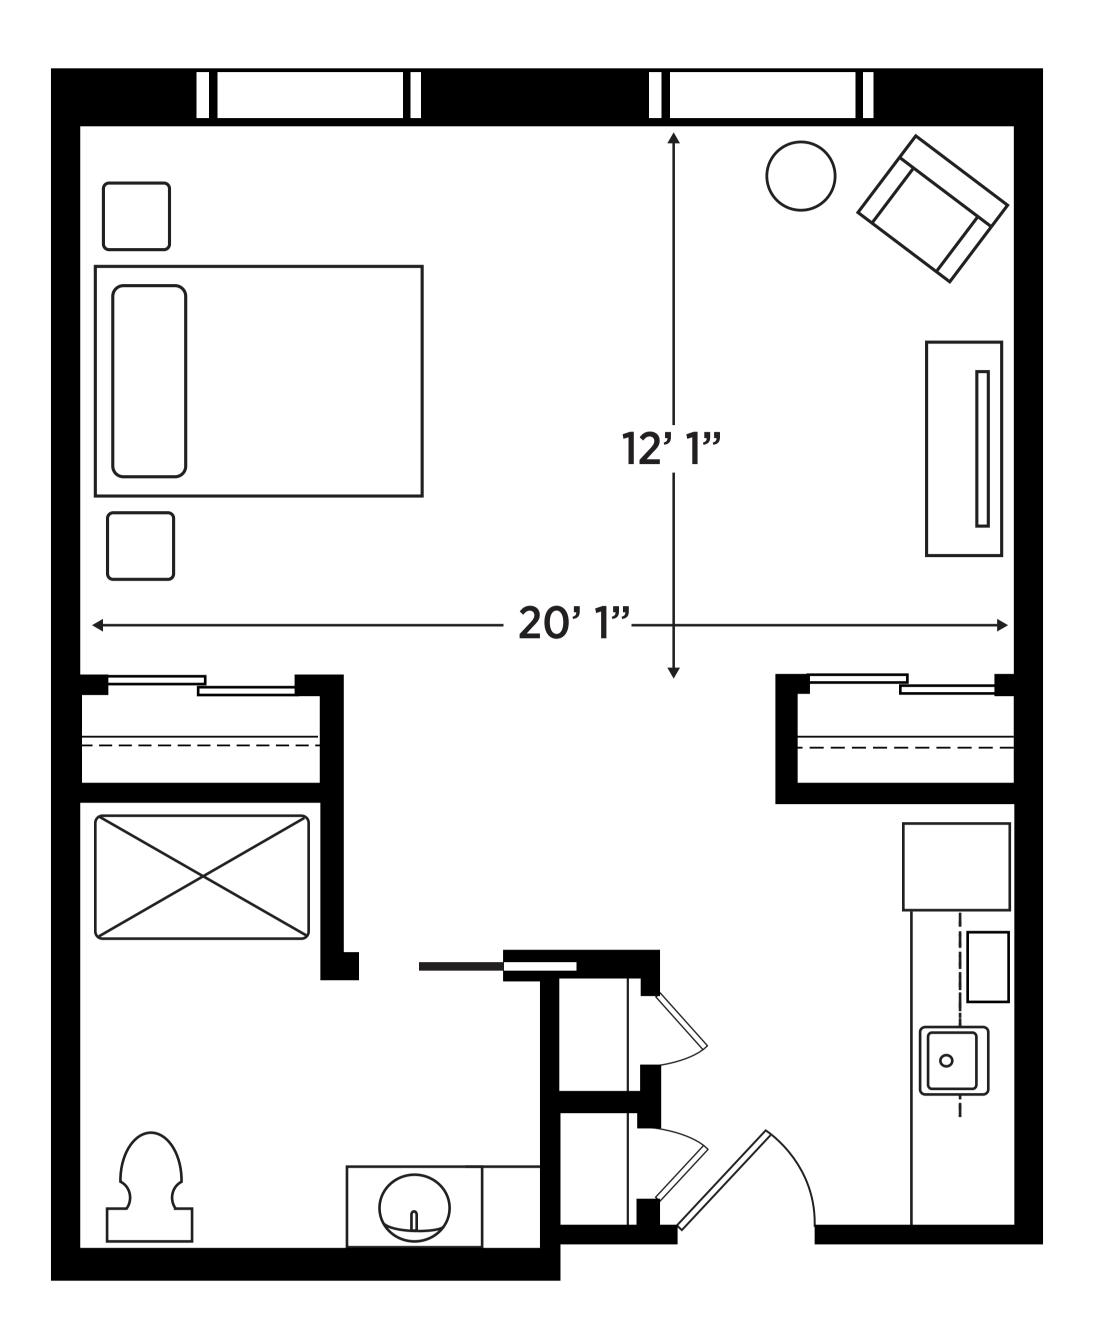

# **STUDIO** 499 SQUARE FEET

**SAFETY & ROOM FEATURES** 

**KITCHEN & BATHROOM FEATURES** 

- I2 Construction Steel and Concrete Structural Frame
- Ciscor Call Pendant System
- Private Parking Garage with Secure Entry, Video Monitoring, and Direct Elevator Access
- Temperature Control System
- All Utilities including Cable & Wi-Fi for All Apartments
- Weekly Housekeeping
- Bedroom, Linen, and Pantry Closet Storage