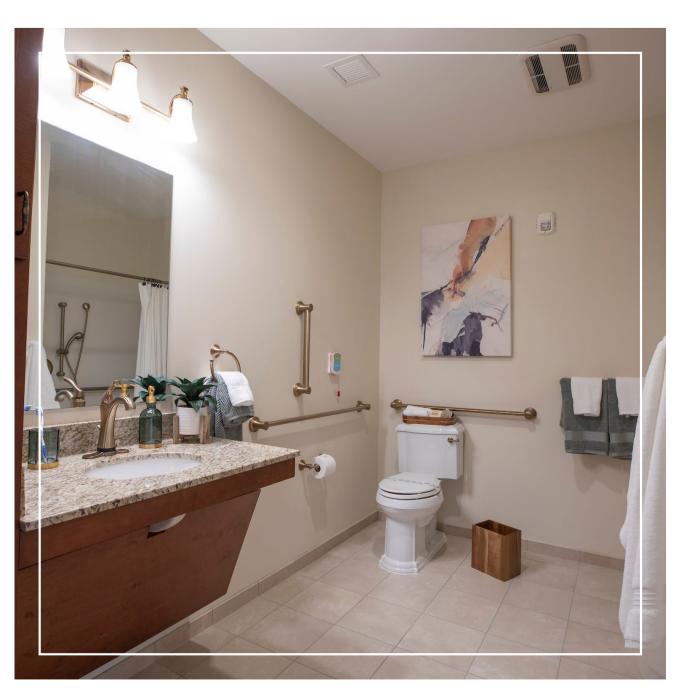

- Quartz Countertops and Stainless Steel Appliances Available as Upgrades
- Brushed Nickel Hardware & Faucets
- Space Creating Barn Doors to Bathroom
- Tile Shower with Linear Drain
- Adjustable Shower Head with Hand-held Option
- Safely Secured Grab Bars, Toilet Paper Holder, Towel Rack & Hooks