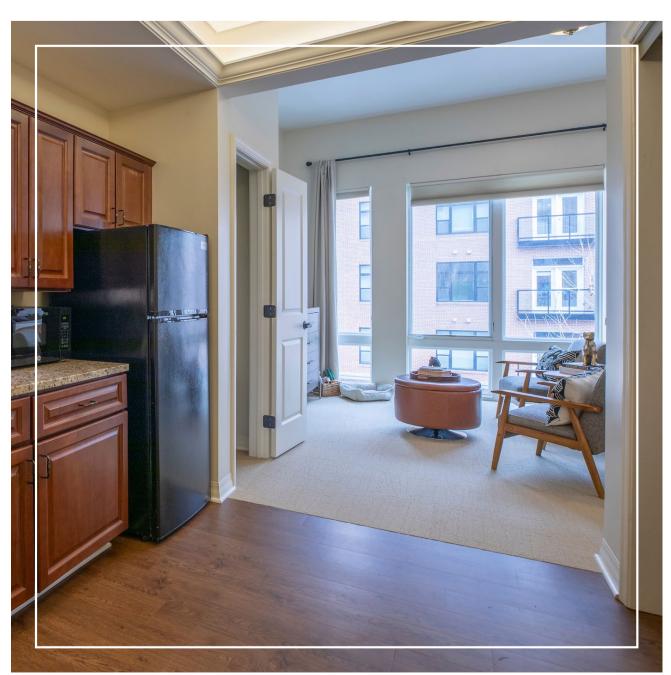

tyles to choose from.

# APARTMENT-STYLE LIVING



# **STUDIO** 499 SQUARE FEET



**SAFETY & ROOM FEATURES** 

**KITCHEN & BATHROOM FEATURES** 

- I2 Construction Steel and Concrete Structural Frame
- Ciscor Call Pendant System
- Private Parking Garage with Secure Entry, Video Monitoring, and Direct Elevator Access
- Temperature Control System
- All Utilities including Cable & Wi-Fi for All Apartments
- Weekly Housekeeping
- Bedroom, Linen, and Pantry Closet Storage

- Quartz Countertops and Stainless Steel Appliances Available as Upgrades
- Brushed Nickel Hardware & Faucets
- Space Creating Barn Doors to Bathroom
- Tile Shower with Linear Drain
- Adjustable Shower Head with Hand-held Option
- Safely Secured Grab Bars, Toilet Paper Holder, Towel Rack & Hooks

### APARTMENT GALLERY









Unlimited





# SCHEDULE A TOUR AT (703) 940-3300

### 5550 CARDINAL PLACE, ALEXANDRIA, VA 22304

A RETIREMENT UNLIMITED, INC. COMMUNITY • FRALIN & WALDRON FAMILY-OWNED & OPERATED ACROSS THE EAST COAST FOR OVER 40 YEARS