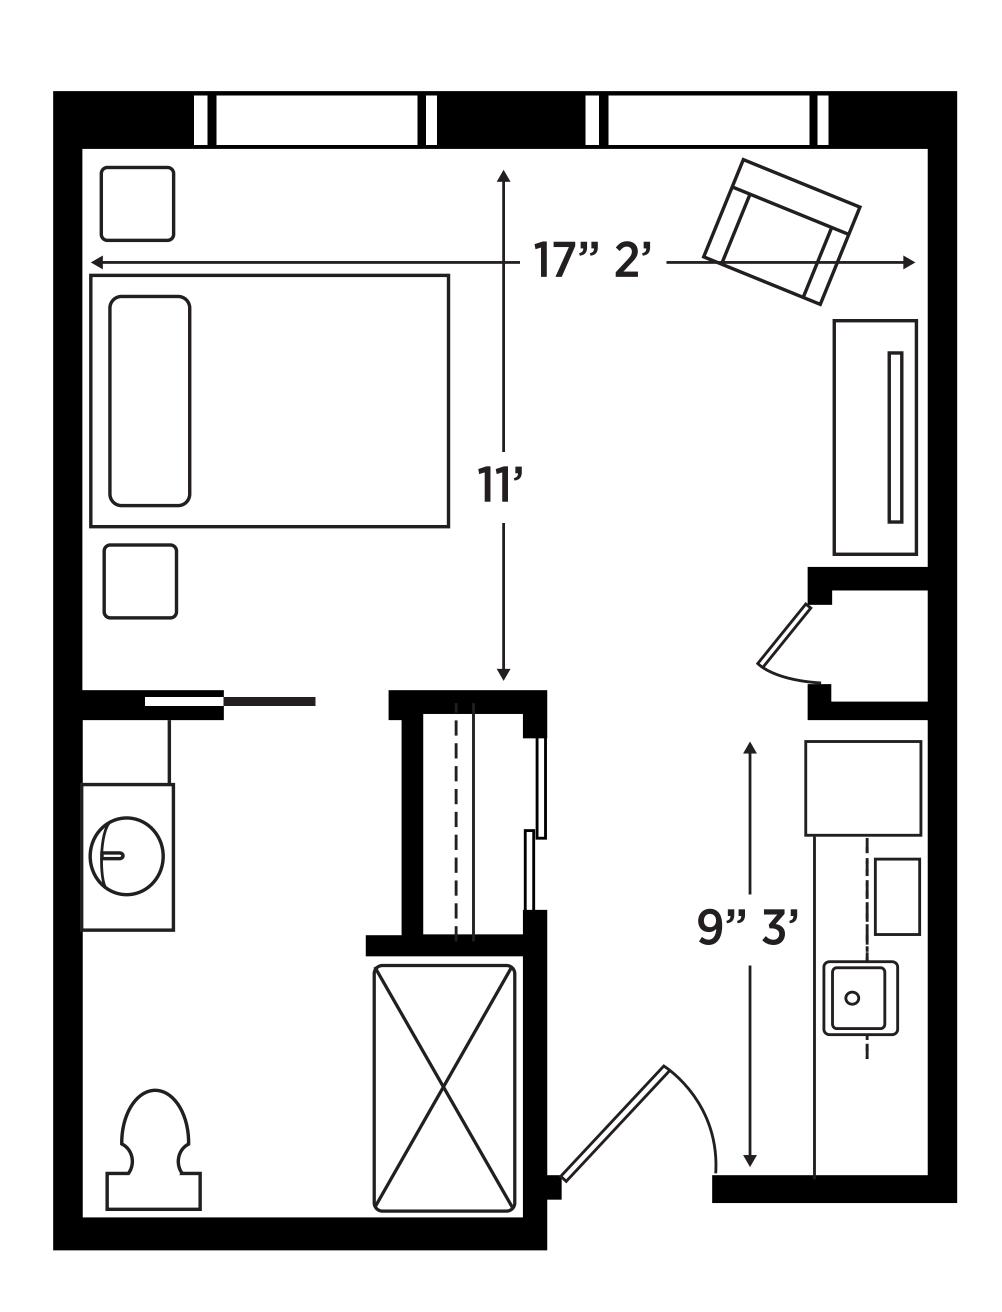

## At Elancé at West End, we redefine senior living.

Offering Independent Living, Assisted Living and Inspiritás Memory Care in eight spacious and tastefully decorated apartment styles to choose from.

# APARTMENT-STYLE LIVING



## STUDIO GRAND DELUXE

369 TO 391 SQUARE FEET

# APARTMENT AMENITIES

### **SAFETY & ROOM FEATURES**

- 12 Construction Steel and Concrete Structural Frame
- Ciscor Call Pendant System
- Private Parking Garage with Secure Entry,
  Video Monitoring, and Direct Elevator Access
- Temperature Control System
- All Utilities including Cable & Wi-Fi for All Apartments
- Weekly Housekeeping
- Bedroom, Linen, and Pantry Closet Storage

## KITCHEN & BATHROOM FEATURES

- Quartz Countertops and Stainless Steel Appliances Available as Upgrades
- Brushed Nickel Hardware & Faucets
- Space Creating Barn Doors to Bathroom
- Tile Shower with Linear Drain
- Adjustable Shower Head with Hand-held Option
- Safely Secured Grab Bars, Toilet Paper Holder, Towel Rack & Hooks

SCHEDULE A TOUR AT (703) 940-3300