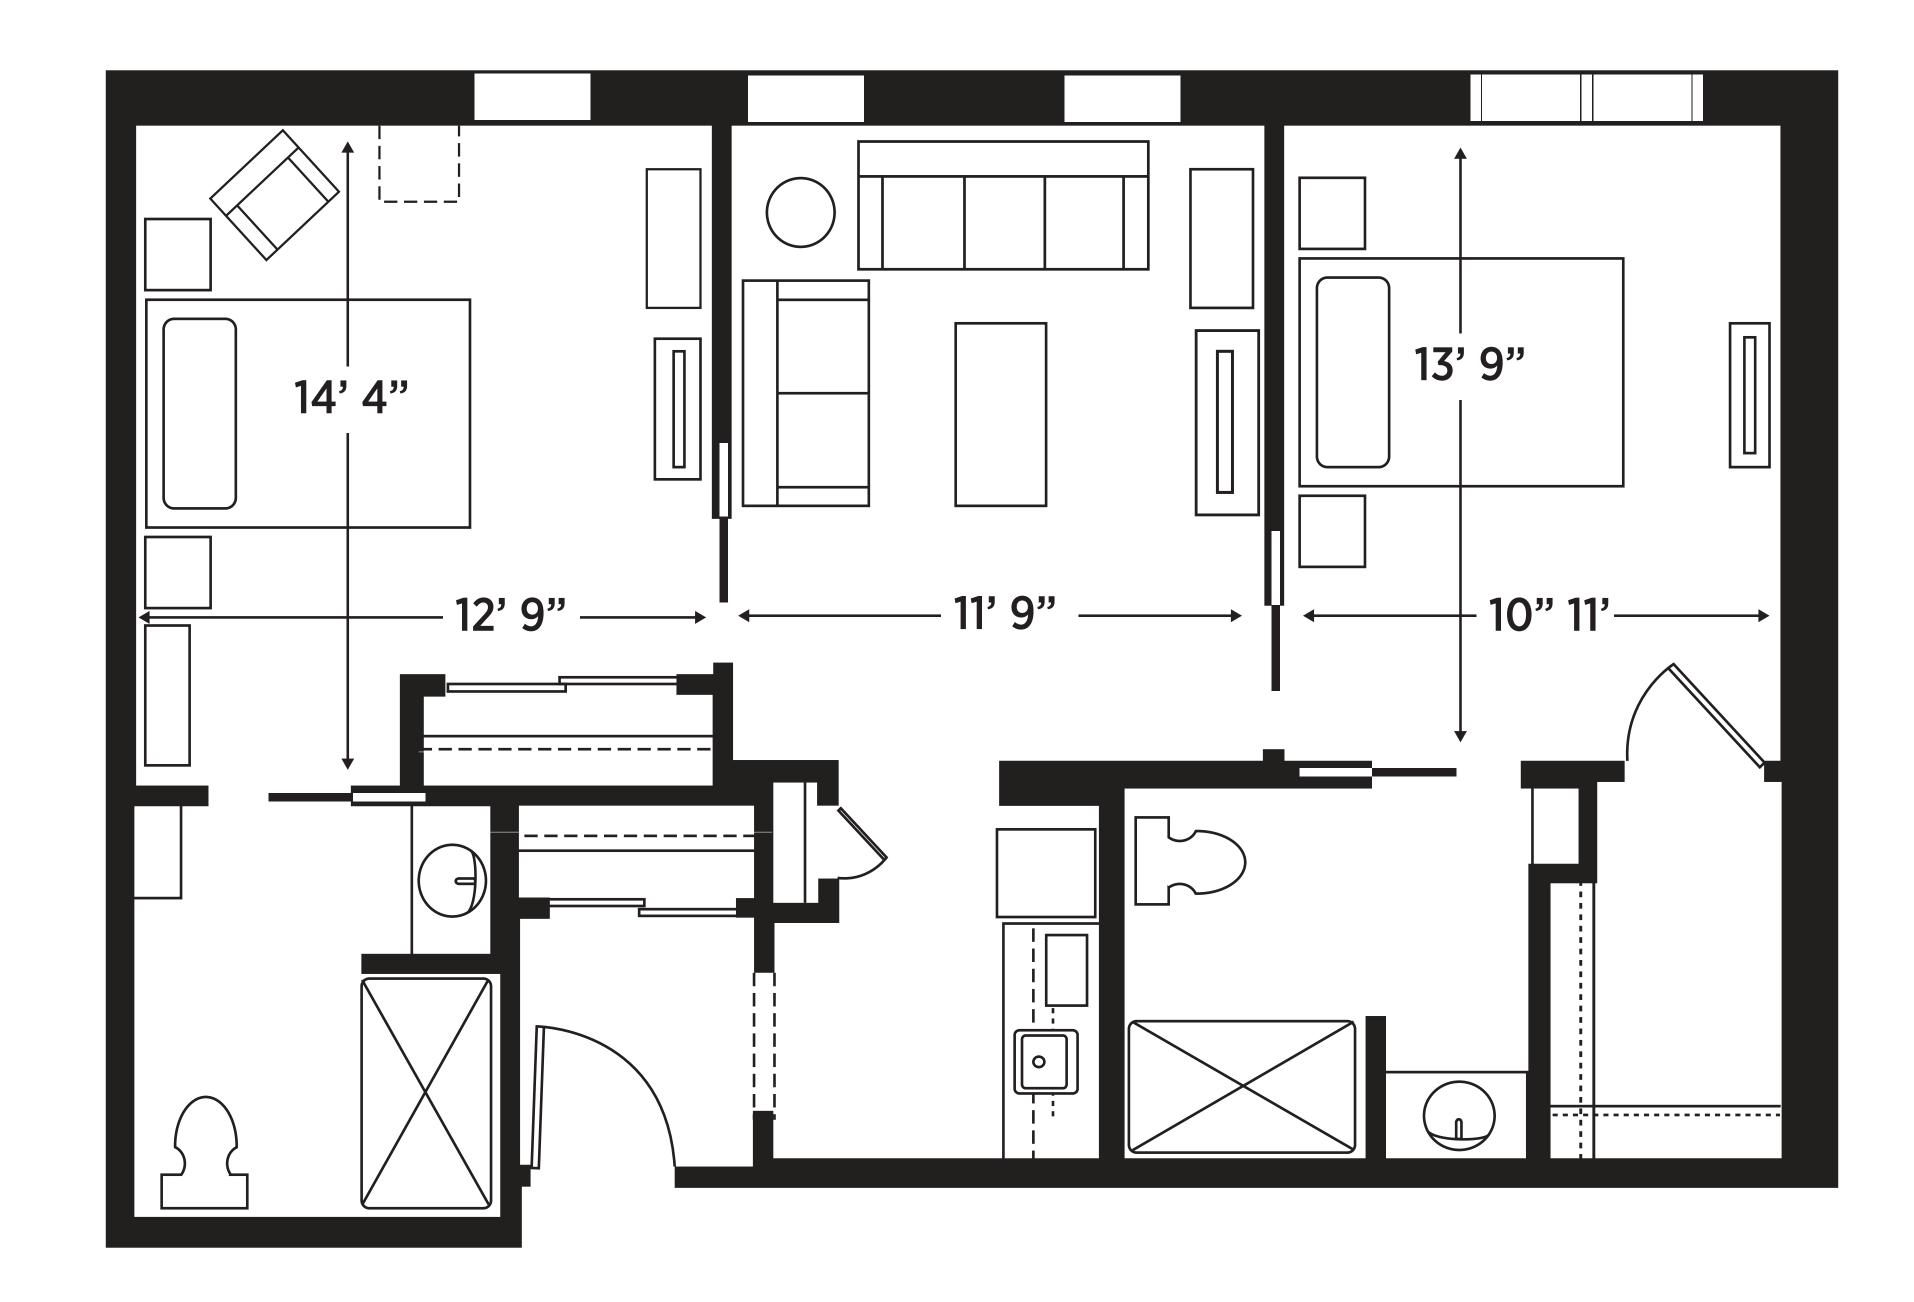

### TWO BEDROOM

801 & 873 SQUARE FEET

### **SAFETY & ROOM FEATURES**

- 12 Construction Steel and Concrete Structural Frame
- Ciscor Call Pendant System
- Private Parking Garage with Secure Entry, Video Monitoring, and Direct Elevator Access
- Temperature Control System
- All Utilities including Cable & Wi-Fi for All Apartments
- Weekly Housekeeping
- Bedroom, Linen, and Pantry Closet Storage

# KITCHEN & BATHROOM FEATURES

- Quartz Countertops and Stainless Steel Appliances Available as Upgrades
- Brushed Nickel Hardware & Faucets
- Space Creating Barn Doors to Bathroom
- Tile Shower with Linear Drain
- Adjustable Shower Head with Hand-held Option
- Safely Secured Grab Bars, Toilet Paper Holder, Towel Rack & Hooks