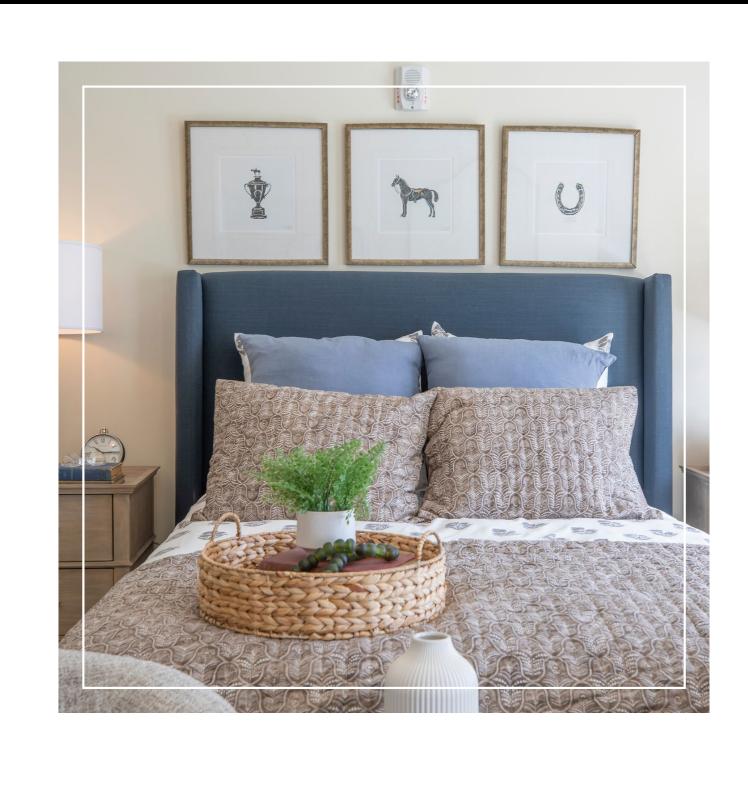

# KITCHEN & BATHROOM FEATURES

- Quartz Countertops and Stainless Steel Appliances Available as Upgrades
- Brushed Nickel Hardware & Faucets
- Space Creating Barn Doors to Bathroom
- Tile Shower with Linear Drain
- Adjustable Shower Head with Hand-held Option
- Safely Secured Grab Bars, Toilet Paper Holder, Towel Rack & Hooks