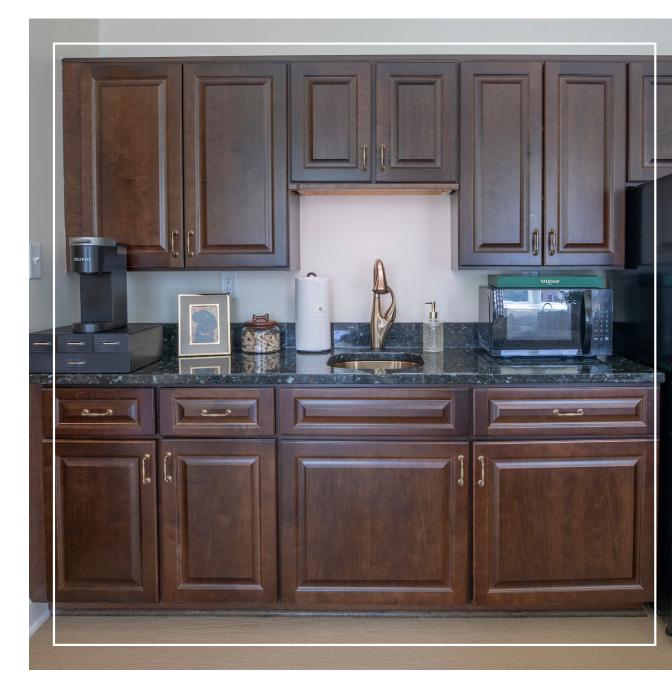

# KITCHEN & BATHROOM FEATURES

- Quartz Countertops and Stainless Steel Appliances Available as Upgrades
- Brushed Nickel Hardware & Faucets
- Space Creating Barn Doors to Bathroom
- Tile Shower with Linear Drain
- Adjustable Shower Head with Hand-held Option
- Safely Secured Grab Bars, Toilet Paper Holder, Towel Rack & Hooks